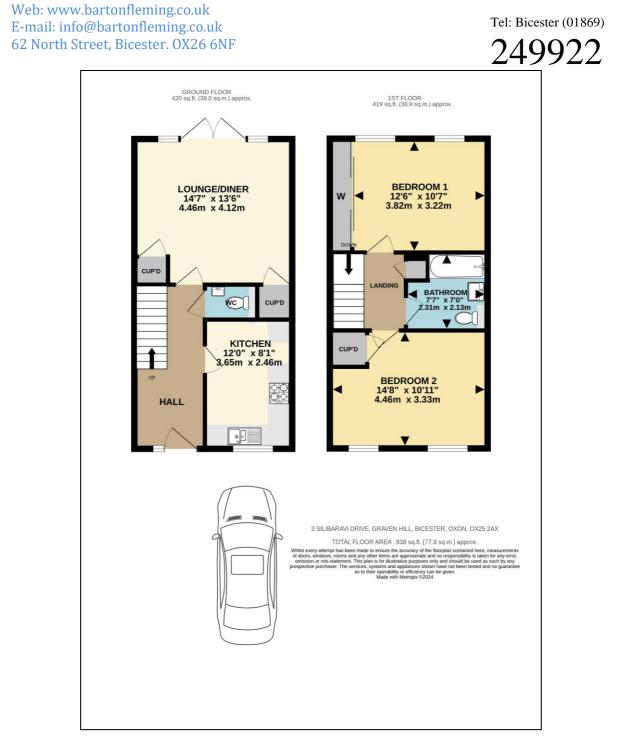

### 3 Silibaravi Drive, Graven Hill, Oxfordshire. OX25 2AX

Situated on Graven Hill, a Particularly Spacious Two Bedroom Terraced House with Cloakroom, Kitchen, Living Room, Bathroom, Front and Rear Gardens, off-Road Parking for One Car.

### **FREEHOLD** (with fees)

- Storm Porch
- Entrance Hall
- Cloakroom
- Kitchen
- Living Room
- Landing
- Two Bedrooms and Bathroom
- Front and Rear Gardens
- Off-Road Parking for One Car
- Close to Local Amenities

#### ENTRANCE HALL: 15'8 x 6'2

Plain plaster ceiling, RCD/MCB electricity metal consumer unit, radiator, click laminate flooring, broadband hub, "Hive" central heating control (*mobile*), understairs recess, staircase.

#### CLOAKROOM: 4'10 x 3'3

Plain plaster ceiling, extractor fan, click laminate flooring, radiator, dual flush close coupled WC, pedestal wash hand basin.

#### KITCHEN: 12'0 x 8'1

Front aspect PVC window, plain plaster ceiling, heat recovery vent, vinyl flooring, wall mounted "Vaillant" boiler. Range of base and eye level units, roll edge laminate worksurfaces, 500mm tall unit, space for 600mm fridge freezer, 960mm corner base unit with 600mm door, space for dishwasher, 600mm base unit, 1½ bowl stainless steel sink, space for washing machine.

#### LOUNGE DINER: 14'7 x 13'6

Rear aspect PVC doors with windows to either side, plain plaster ceiling, radiator, built-in cupboard, satellite and Cat 5 socket.

#### LANDING:

Plain plaster ceiling, access to loft space (part-boarded on stilts, 300mm insulation, hard wired light).

#### **BATHROOM: 7'7 x 7'0**

Plain plaster ceiling, extractor fan, vinyl flooring, chrome heated towel rail, panel enclosed bath, mixer tap shower attachment, sliding head support, screen, pedestal wash hand basin, dual flush close coupled WC.

### **BEDROOM ONE:** 12'6 x 10'7 plus built-in wardrobes

Two rear aspect PVC windows, plain plaster ceiling, heat extract vent, wall-to-wall wardrobe, radiator.

#### **BEDROOM TWO:** 14'8 x 10'11

Two front aspect PVC windows, plain plaster ceiling, bulkhead cupboard, radiator, TV point.