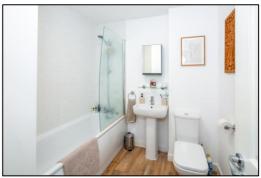

#### **BATHROOM: 7'7 x 7'0**

Plain plaster ceiling, extractor fan, vinyl flooring, chrome heated towel rail, panel enclosed bath, mixer tap shower attachment, sliding head support, screen, pedestal wash hand basin, dual flush close coupled WC.