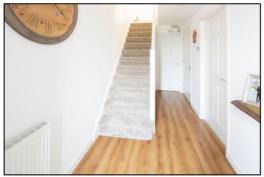

#### ENTRANCE HALL: 15'8 x 6'2

Plain plaster ceiling, RCD/MCB electricity metal consumer unit, radiator, click laminate flooring, broadband hub, "Hive" central heating control (*mobile*), understairs recess, staircase.

#### LANDING:

Plain plaster ceiling, access to loft space (part-boarded on stilts, 300mm insulation, hard wired light).