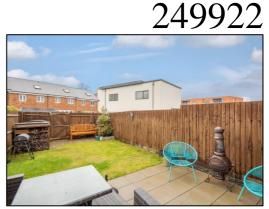

#### <u>Outside:</u>

**FRONT GARDEN: refer to photograph** Off-road parking for one car.

**REAR GARDEN: refer to photographs** Gate, outside tap, patio.

Barton Fleming Ltd, 62 North Street, Bicester, Oxfordshire OX26 6NF **T:** 01869 249922 **E:** <u>info@bartonfleming.co.uk</u> **W:** www.bartonfleming.co.uk