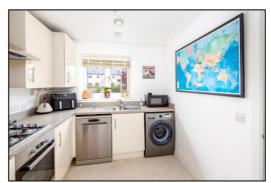

#### KITCHEN: 12'0 x 8'1

Front aspect PVC window, plain plaster ceiling, heat recovery vent, vinyl flooring, wall mounted "Vaillant" boiler. Range of base and eye level units, roll edge laminate worksurfaces, 500mm tall unit, space for 600mm fridge freezer, 960mm corner base unit with 600mm door, space for dishwasher, 600mm base unit, 1½ bowl stainless steel sink, space for washing machine.

Kitchen

Kitchen

Kitchen

Company No. 07597897 Registered Office: 6a St Andrews Court, Wellington Street, Thame, OX9 3WT