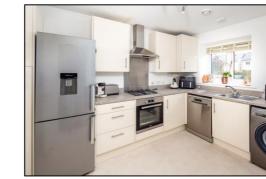

#### KITCHEN: 12'0 x 8'1

Front aspect PVC window, plain plaster ceiling, heat recovery vent, vinyl flooring, wall mounted "Vaillant" boiler. Range of base and eye level units, roll edge laminate worksurfaces, 500mm tall unit, space for 600mm fridge freezer, 960mm corner base unit with 600mm door, space for dishwasher, 600mm base unit, 1½ bowl stainless steel sink, space for washing machine.

#### •INDEPENDENT ESTATE AGENTS

Web: www.bartonfleming.co.uk E-mail: info@bartonfleming.co.uk 62 North Street, Bicester. OX26 6NF

Front

Entrance Hall

Tel: Bicester (01869)

Cloakroom

Entrance Hall

Kitchen

Kitchen

Kitchen

Kitchen

Company No. 07597897 Registered Office: 6a St Andrews Court, Wellington Street, Thame, OX9 3WT