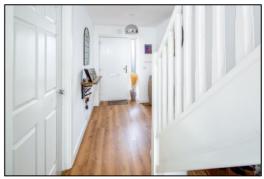

#### ENTRANCE HALL: 15'8 x 6'2

Plain plaster ceiling, RCD/MCB electricity metal consumer unit, radiator, click laminate flooring, broadband hub, "Hive" central heating control (*mobile*), understairs recess, staircase.

#### •INDEPENDENT ESTATE AGENTS

Web: www.bartonfleming.co.uk E-mail: info@bartonfleming.co.uk 62 North Street, Bicester. OX26 6NF

Front

Entrance Hall

Tel: Bicester (01869)

Cloakroom

Entrance Hall

Kitchen