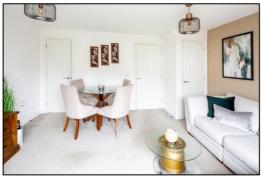

#### LOUNGE DINER: 14'7 x 13'6

Rear aspect PVC doors with windows to either side, plain plaster ceiling, radiator, built-in cupboard, satellite and Cat 5 socket.