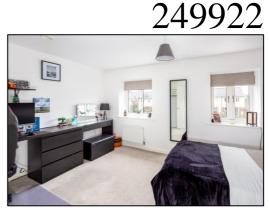

### **BEDROOM ONE:** 12'6 x 10'7 plus built-in wardrobes

Two rear aspect PVC windows, plain plaster ceiling, heat extract vent, wall-to-wall wardrobe, radiator.

#### **BEDROOM TWO:** 14'8 x 10'11

Two front aspect PVC windows, plain plaster ceiling, bulkhead cupboard, radiator, TV point.