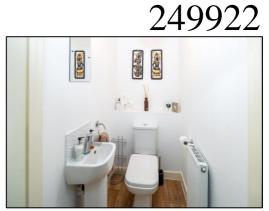

#### CLOAKROOM: 4'10 x 3'3

Plain plaster ceiling, extractor fan, click laminate flooring, radiator, dual flush close coupled WC, pedestal wash hand basin.

#### •INDEPENDENT ESTATE AGENTS

Web: www.bartonfleming.co.uk E-mail: info@bartonfleming.co.uk 62 North Street, Bicester. OX26 6NF

Front

Entrance Hall

Tel: Bicester (01869)

Cloakroom

Entrance Hall

Kitchen