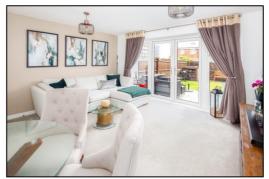

#### LOUNGE DINER: 14'7 x 13'6

Rear aspect PVC doors with windows to either side, plain plaster ceiling, radiator, built-in cupboard, satellite and Cat 5 socket.

#### •INDEPENDENT ESTATE AGENTS

Web: www.bartonfleming.co.uk E-mail: info@bartonfleming.co.uk 62 North Street, Bicester. OX26 6NF

Lounge Diner

Lounge Diner

Lounge Diner

Lounge Diner

Landing

Bedroom One