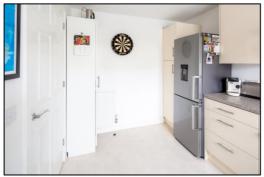

#### KITCHEN: 12'0 x 8'1

Front aspect PVC window, plain plaster ceiling, heat recovery vent, vinyl flooring, wall mounted "Vaillant" boiler. Range of base and eye level units, roll edge laminate worksurfaces, 500mm tall unit, space for 600mm fridge freezer, 960mm corner base unit with 600mm door, space for dishwasher, 600mm base unit, 1½ bowl stainless steel sink, space for washing machine.