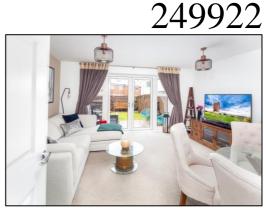

#### LOUNGE DINER: 14'7 x 13'6

Rear aspect PVC doors with windows to either side, plain plaster ceiling, radiator, built-in cupboard, satellite and Cat 5 socket.

#### •INDEPENDENT ESTATE AGENTS

Web: www.bartonfleming.co.uk E-mail: info@bartonfleming.co.uk 62 North Street, Bicester. OX26 6NF

Lounge Diner

Lounge Diner

Lounge Diner

Lounge Diner

Landing

Bedroom One