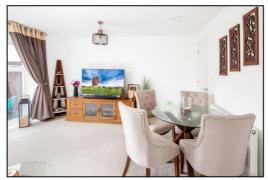

#### LOUNGE DINER: 14'7 x 13'6

Rear aspect PVC doors with windows to either side, plain plaster ceiling, radiator, built-in cupboard, satellite and Cat 5 socket.