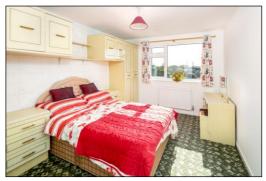

#### BEDROOM ONE: 14'2 x 10'0.

Front aspect PVC window, plain plaster ceiling, radiator.

#### BEDROOM TWO: 10'11 x 7'6.

Front & side aspect PVC windows, plain plaster ceiling, radiator.

#### BEDROOM THREE: 9'5 x 6'7.

Rear aspect PVC window, plain plaster ceiling, radiator.