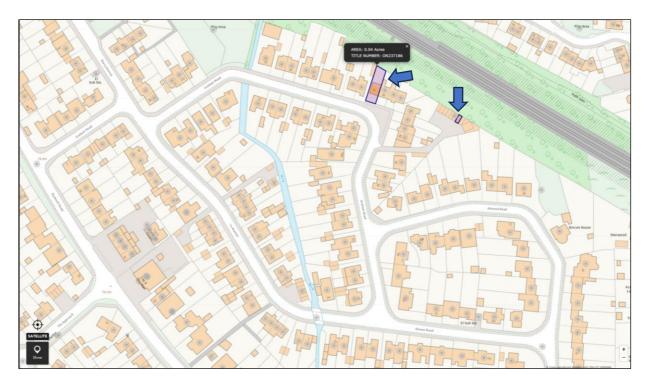

#### **Notes for Solicitors:**

The property is on a single title No. 0N237186 and encompasses two parcels; the house plot and the garage-in-block, refer to the plan on page 2.

Please be advised that this is a probate property and as such replies to enquiries may be limited by an absence knowledge to specific questions.