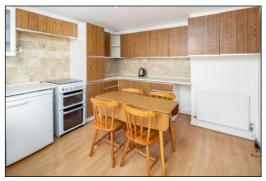

#### **KITCHEN-DINER: 12'6 x 11'6.**

Rear aspect half-glazed door to the garden, rear aspect PVC window, plain plaster ceiling, laminate flooring, radiator, space for table & 4 chairs, wall mounted 'Worcester Greenstar Ri' boiler mounted inside the wall unit by the window, filter & programmer. Range of tall, base and wall units with roll edge laminate worktops and tiled surrounds, 1000mm base unit with two 500mm doors, double drainer stainless steel sink, space for washer, space for under counter fridge, space for slot-in gas cooker, 500mm larder unit, 1000mm corner base unit with a 500mm door, 1000mm base unit with two 500mm doors, 500mm base unit.