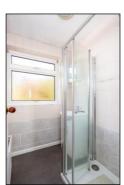

#### SHOWER ROOM: 5'6 x 4'8.

Rear aspect PVC window, radiator, vinyl flooring, 860mm x 680mm shower enclosure with Triton AS2000SR shower, wash hand basin with cupboard under.

Web: www.bartonfleming.co.uk E-mail: info@bartonfleming.co.uk 62 North Street, Bicester. 0X26 6NF

Tel: Bicester (01869)

249922

Living Room

Stairs, Landing with airing cupboard & WC off

Separate WC and Shower Room