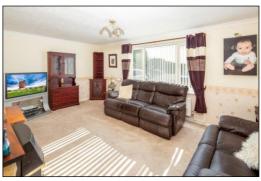

#### LIVING ROOM: 17'11 x 10'11.

Front aspect PVC window, coving, radiator, TV point.

Kitchen Diner

Kitchen Diner

Living Room

Living Room

Barton Fleming Ltd, 62 North Street, Bicester, Oxfordshire OX26 6NF T: 0.1869 249922 E: info@bartonfleming.co.uk
W: www.bartonfleming.co.uk

INDEPENDENT ESTATE AGENTS

Web: www.bartonfleming.co.uk E-mail: info@bartonfleming.co.uk 62 North Street, Bicester. 0X26 6NF

Tel: Bicester (01869)

249922

Living Room

Stairs, Landing with airing cupboard & WC off

Separate WC and Shower Room