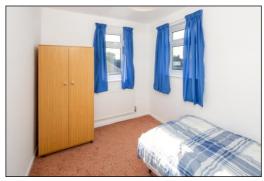

#### BEDROOM ONE: 14'2 x 10'0.

Front aspect PVC window, plain plaster ceiling, radiator.

#### BEDROOM TWO: 10'11 x 7'6.

Front & side aspect PVC windows, plain plaster ceiling, radiator.

#### BEDROOM THREE: 9'5 x 6'7.

Rear aspect PVC window, plain plaster ceiling, radiator.