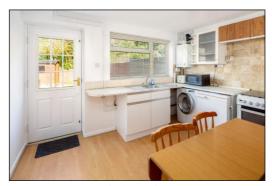

#### **KITCHEN-DINER: 12'6 x 11'6.**

Rear aspect half-glazed door to the garden, rear aspect PVC window, plain plaster ceiling, laminate flooring, radiator, space for table & 4 chairs, wall mounted 'Worcester Greenstar Ri' boiler mounted inside the wall unit by the window, filter & programmer. Range of tall, base and wall units with roll edge laminate worktops and tiled surrounds, 1000mm base unit with two 500mm doors, double drainer stainless steel sink, space for washer, space for under counter fridge, space for slot-in gas cooker, 500mm larder unit, 1000mm corner base unit with a 500mm door, 1000mm base unit with two 500mm doors, 500mm base unit.