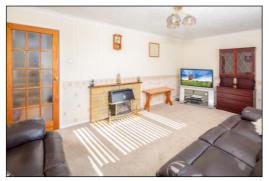

#### LIVING ROOM: 17'11 x 10'11.

Front aspect PVC window, coving, radiator, TV point.

#### **KITCHEN-DINER: 12'6 x 11'6.**

Rear aspect half-glazed door to the garden, rear aspect PVC window, plain plaster ceiling, laminate flooring, radiator, space for table & 4 chairs, wall mounted 'Worcester Greenstar Ri' boiler mounted inside the wall unit by the window, filter & programmer. Range of tall, base and wall units with roll edge laminate worktops and tiled surrounds, 1000mm base unit with two 500mm doors, double drainer stainless steel sink, space for washer, space for under counter fridge, space for slot-in gas cooker, 500mm larder unit, 1000mm corner base unit with a 500mm door, 1000mm base unit with two 500mm doors, 500mm base unit.

Kitchen Diner

Kitchen Diner

Living Room

Living Room

Barton Fleming Ltd, 62 North Street, Bicester, Oxfordshire OX26 6NF T: 0.1869 249922 E: info@bartonfleming.co.uk
W: www.bartonfleming.co.uk

INDEPENDENT ESTATE AGENTS