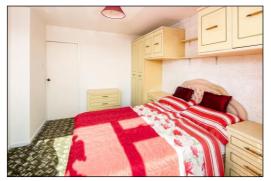

#### BEDROOM ONE: 14'2 x 10'0.

Front aspect PVC window, plain plaster ceiling, radiator.

#### BEDROOM TWO: 10'11 x 7'6.

Front & side aspect PVC windows, plain plaster ceiling, radiator.

#### BEDROOM THREE: 9'5 x 6'7.

Rear aspect PVC window, plain plaster ceiling, radiator.