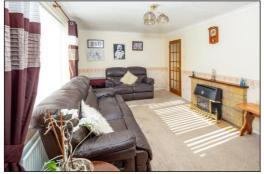

#### LIVING ROOM: 17'11 x 10'11.

Front aspect PVC window, coving, radiator, TV point.

Kitchen Diner

Kitchen Diner

Living Room

Living Room

Barton Fleming Ltd, 62 North Street, Bicester, Oxfordshire OX26 6NF T: 0.1869 249922 E: info@bartonfleming.co.uk
W: www.bartonfleming.co.uk

INDEPENDENT ESTATE AGENTS

Web: www.bartonfleming.co.uk E-mail: info@bartonfleming.co.uk 62 North Street, Bicester. 0X26 6NF

Tel: Bicester (01869)

249922

Living Room

Stairs, Landing with airing cupboard & WC off

Separate WC and Shower Room