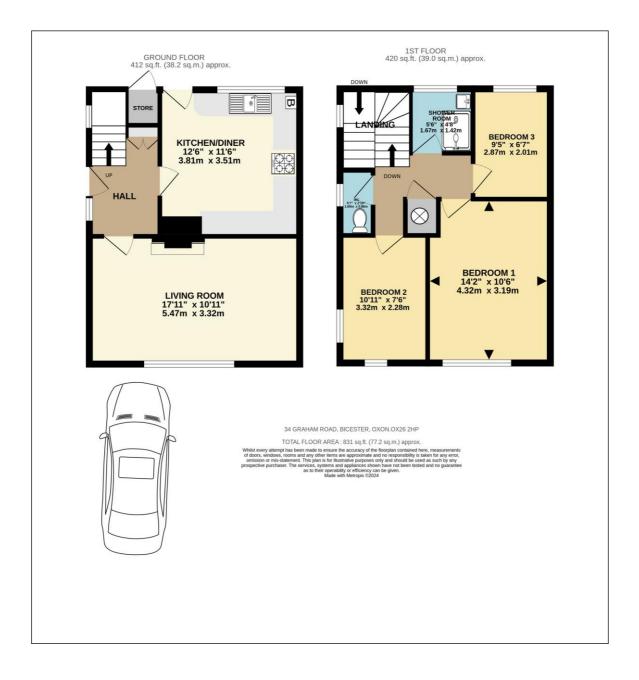

### 34 Graham Road, Bicester, Oxon. OX26 2HP

A Solidly Built Three Bedroom End-Terrace with a Garage-in-Block. Entrance Hall, Full Width Living Room, Kitchen-Diner, Landing, Shower Room, Separate WC, Off-Road Parking.

#### ENTRANCE HALL: 12'6 x 6'0.

Side aspect window adjoining the door, 2<sup>nd</sup> side aspect window on the staircase, laminate flooring, radiator, cupboard, telephone point, central heating thermostat.

#### LIVING ROOM: 17'11 x 10'11.

Front aspect PVC window, coving, radiator, TV point.

#### **KITCHEN-DINER: 12'6 x 11'6.**

Rear aspect half-glazed door to the garden, rear aspect PVC window, plain plaster ceiling, laminate flooring, radiator, space for table & 4 chairs, wall mounted 'Worcester Greenstar Ri' boiler mounted inside the wall unit by the window, filter & programmer. Range of tall, base and wall units with roll edge laminate worktops and tiled surrounds, 1000mm base unit with two 500mm doors, double drainer stainless steel sink, space for washer, space for under counter fridge, space for slot-in gas cooker, 500mm larder unit, 1000mm corner base unit with a 500mm door, 1000mm base unit with two 500mm doors, 500mm base unit.

#### LANDING:

Side aspect PVC window on the staircase, plain plaster ceiling, loft hatch, airing cupboard, telephone point.

#### **SEPARATE WC: 6'4 x 2'10.**

Side aspect PVC window, low level WC.

#### SHOWER ROOM: 5'6 x 4'8.

Rear aspect PVC window, radiator, vinyl flooring, 860mm x 680mm shower enclosure with Triton AS2000SR shower, wash hand basin with cupboard under.

#### BEDROOM ONE: 14'2 x 10'0.

Front aspect PVC window, plain plaster ceiling, radiator.

#### BEDROOM TWO: 10'11 x 7'6.

Front & side aspect PVC windows, plain plaster ceiling, radiator.

#### BEDROOM THREE: 9'5 x 6'7.

Rear aspect PVC window, plain plaster ceiling, radiator.