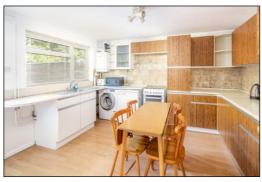

#### **KITCHEN-DINER: 12'6 x 11'6.**

Rear aspect half-glazed door to the garden, rear aspect PVC window, plain plaster ceiling, laminate flooring, radiator, space for table & 4 chairs, wall mounted 'Worcester Greenstar Ri' boiler mounted inside the wall unit by the window, filter & programmer. Range of tall, base and wall units with roll edge laminate worktops and tiled surrounds, 1000mm base unit with two 500mm doors, double drainer stainless steel sink, space for washer, space for under counter fridge, space for slot-in gas cooker, 500mm larder unit, 1000mm corner base unit with a 500mm door, 1000mm base unit with two 500mm doors, 500mm base unit.