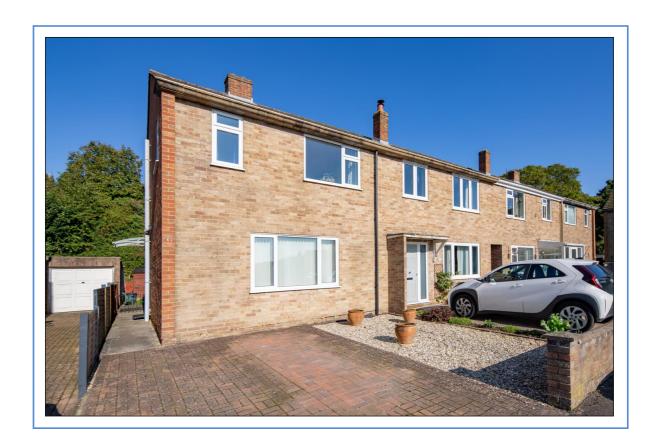

### 34 Graham Road, Bicester, Oxon. OX26 2HP

A Solidly Built Three Bedroom End-Terrace with a Garage-in-Block. Entrance Hall, Full Width Living Room, Kitchen-Diner, Landing, Shower Room, Separate WC, Off-Road Parking.

#### **FREEHOLD**

Offers in Excess of: £ 325,000

- Constructed with brick internal walls and a central chimney
- Entrance hall
- Kitchen diner
- Full-width 18Ft wide living room
- Landing, Three bedrooms
- Shower room, Separate WC
- ❖ Replaced 'Worcester Greenstar Ri' boiler
- PVC double glazing
- Off-road parking on block paved driveway
- **❖** Vacant, End-of-chain, Walking distance of town (about 15 mins)