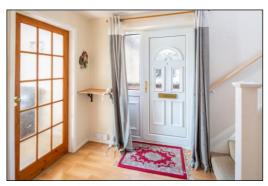

#### **Ground Floor:**

PIR security light, part-glazed PVC door to:-

#### ENTRANCE HALL: 12'6 x 6'0.

Side aspect window adjoining the door, 2<sup>nd</sup> side aspect window on the staircase, laminate flooring, radiator, cupboard, telephone point, central heating thermostat.