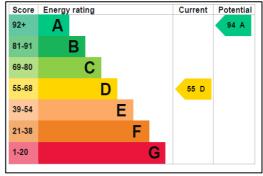

#### Key Facts for Buyers:

**EPC**: Rating of D (55). **Council Tax**: Band C Approx. £2,090 per annum.