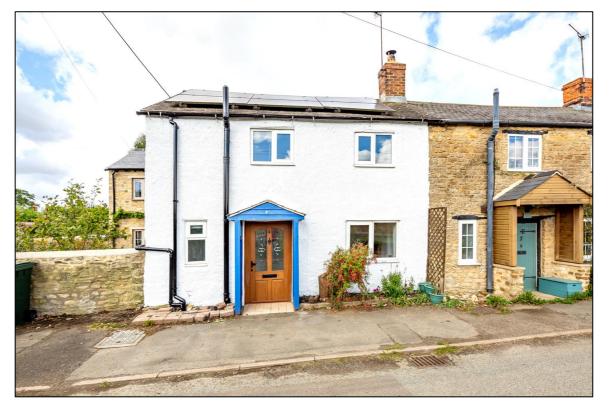

### 4 Somerton Road, Upper Heyford, Nr Bicester, OX25 5LB

A Two Bedroom End of Terrace Cottage in the Village of Upper Heyford with a Living Room with Wood Burning Stove, Solar Panels, Dining Kitchen and Ground Floor Bathroom.

### **FREEHOLD**

- Solar PV Panels
- Wooden Storm Porch
- Entrance Hall
- Living Room with Wood Burning Stove and Window Seat
- Dining Kitchen
- Downstairs Bathroom/WC
- One Double Bedroom and One Single Bedroom
- PVC Glazing
- ✤ Allotments available opposite property via Allotment Association
- Two Doors Down from Local Freehouse Pub and approx. 1 mile from Shops, Dentist, Hotel, Bowling Alley and Other Amenities

#### <u>Outside</u>

Solar PV panels, newly installed in 2017.