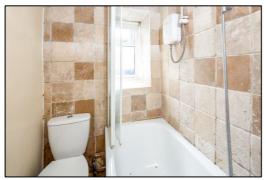

### DOWNSTAIRS BATHROOM: 6'9 X 4'2

PVC double glazed window to front aspect, exposed timbers to ceiling, travertine ceramic tiled walls, heated towel radiator, dual flush close couple WC, 5ft panel bath with chrome mixer tap and shower attachment, "Triton Enrich" electric shower over bath, sliding head support, pedestal wash hand basin.