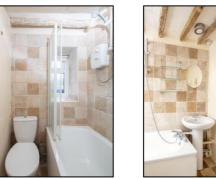

### DOWNSTAIRS BATHROOM: 6'9 X 4'2

PVC double glazed window to front aspect, exposed timbers to ceiling, travertine ceramic tiled walls, heated towel radiator, dual flush close couple WC, 5ft panel bath with chrome mixer tap and shower attachment, "Triton Enrich" electric shower over bath, sliding head support, pedestal wash hand basin.