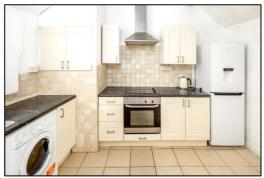

#### DINING KITCHEN: 8'3 x 11'4

PVC window to side aspect, exposed timbers to semi-vaulted ceiling, ceramic tiled floor, electric radiator, airing cupboard. Range of base and eye level units, roll edge laminate worksurface, tiled surrounds, 800mm base unit with two 400mm doors, stainless steel sink, 640mm space for washing machine, 400mm base unit, 400mm drawers, stainless steel and glass fan oven/grill, 4-ring ceramic electric hob, stainless steel extractor hood, 800mm base unit with two 400mm doors, 650mm space for fridge freezer.