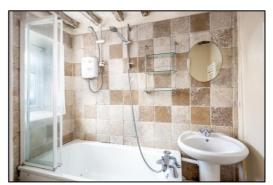

### DOWNSTAIRS BATHROOM: 6'9 X 4'2

PVC double glazed window to front aspect, exposed timbers to ceiling, travertine ceramic tiled walls, heated towel radiator, dual flush close couple WC, 5ft panel bath with chrome mixer tap and shower attachment, "Triton Enrich" electric shower over bath, sliding head support, pedestal wash hand basin.