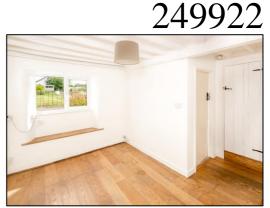

#### **BEDROOM ONE: 12'0 x 8'7**

PVC window to front with tiled window sill, electric panel radiator with thermostat and digital controls, engineered oak wood floor.

#### BEDROOM TWO: 8'5 x 6'8

PVC window to front aspect, with quarry tiled windowsill, electric panel radiator with thermostat and digital controls, access to loft, engineered oak wood floor.