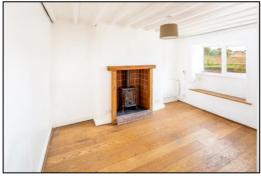

### LIVING ROOM: 11'11 max x 12'0 narrowing to 8'7

PVC double glazed window to front aspect with window seat, tiled fireplace with wooden mantel housing cast iron wood burning stove fire, tiled and brick hearth, painted ceiling timbers, electric panel radiator with thermostat and digital controls, engineered oak wood flooring, telephone point, built-in storage cupboard with latch and brace door. Latch and brace doors to stairwell and dining kitchen. Tel: Bicester (01869)