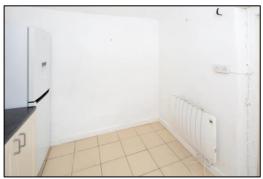

### DOWNSTAIRS BATHROOM: 6'9 X 4'2

PVC double glazed window to front aspect, exposed timbers to ceiling, travertine ceramic tiled walls, heated towel radiator, dual flush close couple WC, 5ft panel bath with chrome mixer tap and shower attachment, "Triton Enrich" electric shower over bath, sliding head support, pedestal wash hand basin.