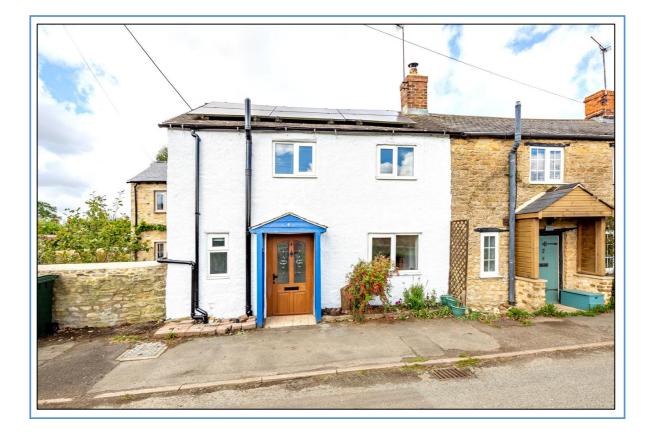

### 4 Somerton Road, Upper Heyford, Nr Bicester, OX25 5LB

A Two Bedroom End of Terrace Cottage in the Village of Upper Heyford with a Living Room with Wood Burning Stove, Solar Panels, Dining Kitchen and Ground Floor Bathroom.

### **FREEHOLD**

- Solar PV Panels
- Wooden Storm Porch
- Entrance Hall
- Living Room with Wood Burning Stove and Window Seat
- Dining Kitchen
- Downstairs Bathroom/WC
- One Double Bedroom and One Single Bedroom
- PVC Glazing
- ✤ Allotments available opposite property via Allotment Association
- Two Doors Down from Local Freehouse Pub and approx. 1 mile from Shops, Dentist, Hotel, Bowling Alley and Other Amenities

#### <u>Outside</u>

Solar PV panels, newly installed in 2017.