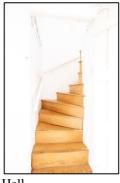

#### LANDING: 5'2 x 7'10

Enclosed stair well with engineered oak stairs and landing floor, smoke alarm, electric panel radiator with thermostat and digital controls