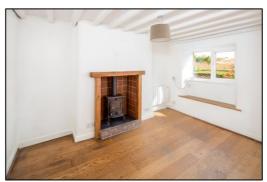

### LIVING ROOM: 11'11 max x 12'0 narrowing to 8'7

PVC double glazed window to front aspect with window seat, tiled fireplace with wooden mantel housing cast iron wood burning stove fire, tiled and brick hearth, painted ceiling timbers, electric panel radiator with thermostat and digital controls, engineered oak wood flooring, telephone point, built-in storage cupboard with latch and brace door. Latch and brace doors to stairwell and dining kitchen. Tel: Bicester (01869)