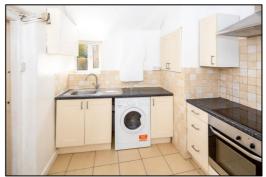

#### DINING KITCHEN: 8'3 x 11'4

PVC window to side aspect, exposed timbers to semi-vaulted ceiling, ceramic tiled floor, electric radiator, airing cupboard. Range of base and eye level units, roll edge laminate worksurface, tiled surrounds, 800mm base unit with two 400mm doors, stainless steel sink, 640mm space for washing machine, 400mm base unit, 400mm drawers, stainless steel and glass fan oven/grill, 4-ring ceramic electric hob, stainless steel extractor hood, 800mm base unit with two 400mm doors, 650mm space for fridge freezer.