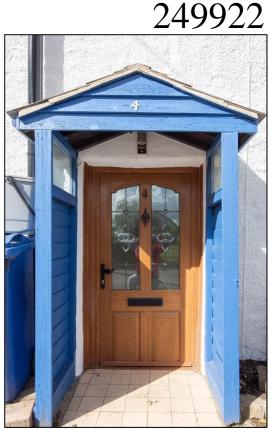

#### TIMBER STORM PORCH

Pitched composite slate tile roof, larch lap timber side panels and fascias, wood effect PVC opaque leaded light double glazed front door to: