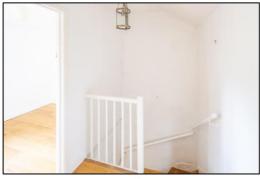

#### LANDING: 5'2 x 7'10

Enclosed stair well with engineered oak stairs and landing floor, smoke alarm, electric panel radiator with thermostat and digital controls