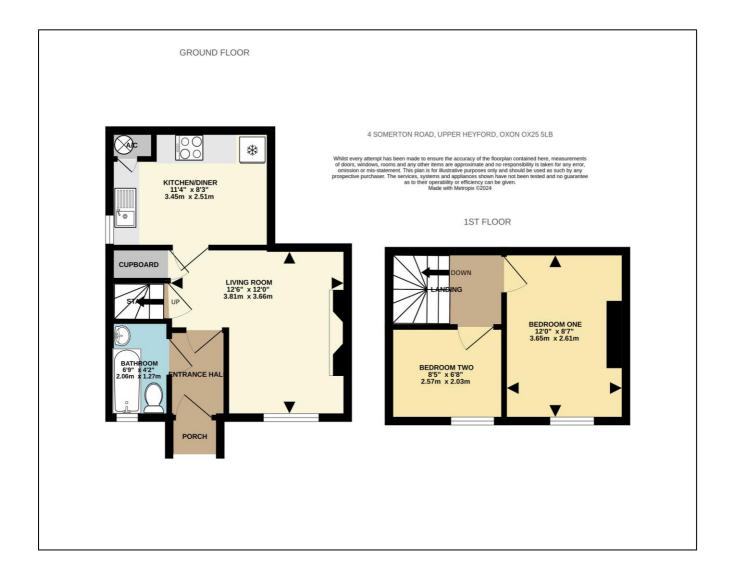

#### **Ground Floor:**

#### TIMBER STORM PORCH

Pitched composite slate tile roof, larch lap timber side panels and fascias, wood effect PVC opaque leaded light double glazed front door to:

#### ENTRANCE HALL: 6'1 x 3'9

Electric panel radiator with thermostat and digital controls, latch and brace doors to living room and downstairs bathroom /WC, travertine ceramic tiled floor.

### DOWNSTAIRS BATHROOM: 6'9 X 4'2

PVC double glazed window to front aspect, exposed timbers to ceiling, travertine ceramic tiled walls, heated towel radiator, dual flush close couple WC, 5ft panel bath with chrome mixer tap and shower attachment, "Triton Enrich" electric shower over bath, sliding head support, pedestal wash hand basin.

### LIVING ROOM: 11'11 max x 12'0 narrowing to 8'7

PVC double glazed window to front aspect with window seat, tiled fireplace with wooden mantel housing cast iron wood burning stove fire, tiled and brick hearth, painted ceiling timbers, electric panel radiator with thermostat and digital controls, engineered oak wood flooring, telephone point, built-in storage cupboard with latch and brace door. Latch and brace doors to stairwell and dining kitchen. Tel: Bicester (01869)

#### DINING KITCHEN: 8'3 x 11'4

PVC window to side aspect, exposed timbers to semi-vaulted ceiling, ceramic tiled floor, electric radiator, airing cupboard. Range of base and eye level units, roll edge laminate worksurface, tiled surrounds, 800mm base unit with two 400mm doors, stainless steel sink, 640mm space for washing machine, 400mm base unit, 400mm drawers, stainless steel and glass fan oven/grill, 4-ring ceramic electric hob, stainless steel extractor hood, 800mm base unit with two 400mm doors, 650mm space for fridge freezer.

#### <u>First Floor</u>

#### LANDING: 5'2 x 7'10

Enclosed stair well with engineered oak stairs and landing floor, smoke alarm, electric panel radiator with thermostat and digital controls

#### **BEDROOM ONE: 12'0 x 8'7**

PVC window to front with tiled window sill, electric panel radiator with thermostat and digital controls, engineered oak wood floor.

#### BEDROOM TWO: 8'5 x 6'8

PVC window to front aspect, with quarry tiled windowsill, electric panel radiator with thermostat and digital controls, access to loft, engineered oak wood floor.