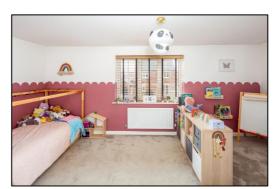

### **BEDROOM TWO:** 17'10 x 11'2 narrowing to 8'7

Rear aspect PVC window, plain plaster ceiling, built-in cupboard, radiator.

#### **BEDROOM THREE: 11'0 x 10'5**

Front aspect PVC window, plain plaster ceiling, radiator.