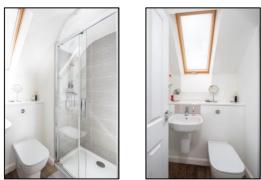

#### **BATHROOM:** 7'0 x 6'3

Plain plaster ceiling, extractor fan, vinyl flooring, panel enclosed bath with mixer tap, shower attachment, fixed low-level head support, plus thermostatic shower with sliding head support, screen, pedestal wash hand basin, shaver socket, concealed cistern dual flush WC.

#### **EN-SUITE:**

Rear aspect skylight, plain plaster ceiling, extractor fan, vinyl flooring, chrome heated towel rail, 960mm x 760mm shower enclosure with thermostatic shower, concealed cistern dual flush WC, wall hung wash hand basin, shaver socket.