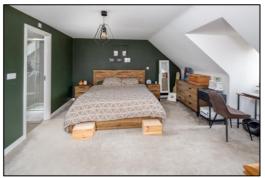

#### BEDROOM ONE: 17'10 x 13'5.

Side aspect PVC window, front aspect PVC dormer window, plain plaster ceiling, radiator, built-in wardrobe, fitted dressing area with triple wardrobe, TV point.