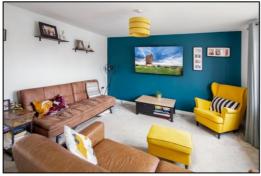

### LIVING ROOM: 14'5 narrowing to 11'7 x 13'0

Front aspect PVC window, plain plaster ceiling, radiator, "Google Nest" web hosted central heating control.