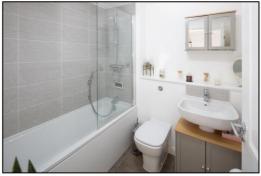

#### **BATHROOM:** 7'0 x 6'3

Plain plaster ceiling, extractor fan, vinyl flooring, panel enclosed bath with mixer tap, shower attachment, fixed low-level head support, plus thermostatic shower with sliding head support, screen, pedestal wash hand basin, shaver socket, concealed cistern dual flush WC.