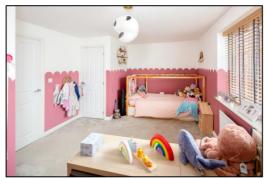

### **BEDROOM TWO:** 17'10 x 11'2 narrowing to 8'7

Rear aspect PVC window, plain plaster ceiling, built-in cupboard, radiator.

#### **BEDROOM THREE: 11'0 x 10'5**

Front aspect PVC window, plain plaster ceiling, radiator.