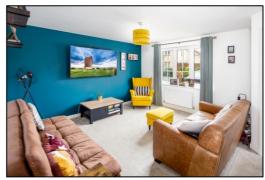

### LIVING ROOM: 14'5 narrowing to 11'7 x 13'0

Front aspect PVC window, plain plaster ceiling, radiator, "Google Nest" web hosted central heating control.