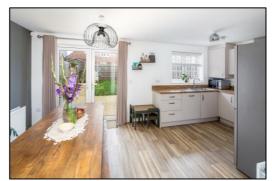

### KITCHEN DINER: 17'9 x 8'11 extending to 13'11

Rear aspect PVC French doors, rear aspect window, plain plaster ceiling, wall mounted "Potterton" boiler, radiator, vinyl flooring. Range of base and eye level units, roll edge laminate worksurfaces, 600mm cutlery and pan drawers, integrated dishwasher, 1200mm corner base unit with 600mm door, 400mm base unit, stainless steel and glass fan oven/grill, 4-ring stainless steel gas hob, ceramic splashback, stainless steel extractor hood, 800mm corner base unit with 400mm door, space for washing machine, space for upright fridge freezer. Space for table and chairs, built-in cupboard enclosing RCD consumer unit and broadband hub. Tel: Bicester (01869)