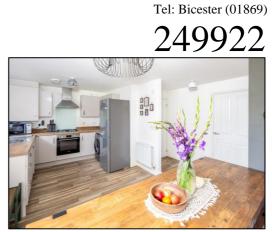

### KITCHEN DINER: 17'9 x 8'11 extending to 13'11

Rear aspect PVC French doors, rear aspect window, plain plaster ceiling, wall mounted "Potterton" boiler, radiator, vinyl flooring. Range of base and eye level units, roll edge laminate worksurfaces, 600mm cutlery and pan drawers, integrated dishwasher, 1200mm corner base unit with 600mm door, 400mm base unit, stainless steel and glass fan oven/grill, 4-ring stainless steel gas hob, ceramic splashback, stainless steel extractor hood, 800mm corner base unit with 400mm door, space for washing machine, space for upright fridge freezer. Space for table and chairs, built-in cupboard enclosing RCD consumer unit and broadband hub. Tel: Bicester (01869)