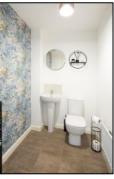

#### **CLOAKROOM: 5'11 x 4'9**

Plain plaster ceiling, extractor fan, vinyl flooring, radiator, dual flush close coupled WC, pedestal wash hand basin.