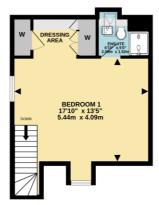

#### Second Floor:

#### BEDROOM ONE: 17'10 x 13'5.

Side aspect PVC window, front aspect PVC dormer window, plain plaster ceiling, radiator, built-in wardrobe, fitted dressing area with triple wardrobe, TV point.

#### **EN-SUITE:**

Rear aspect skylight, plain plaster ceiling, extractor fan, vinyl flooring, chrome heated towel rail, 960mm x 760mm shower enclosure with thermostatic shower, concealed cistern dual flush WC, wall hung wash hand basin, shaver socket.

#### •INDEPENDENT ESTATE AGENTS

Web: www.bartonfleming.co.uk E-mail: info@bartonfleming.co.uk 62 North Street, Bicester. OX26 6NF

2ND FLOOR 357 sq.ft. (33.2 sq.m.) approx

1 EXETER DRIVE, KINGSMERE, BICESTER, OXON. OX26 1AE