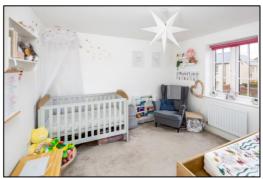

### **BEDROOM TWO:** 17'10 x 11'2 narrowing to 8'7

Rear aspect PVC window, plain plaster ceiling, built-in cupboard, radiator.

#### **BEDROOM THREE: 11'0 x 10'5**

Front aspect PVC window, plain plaster ceiling, radiator.