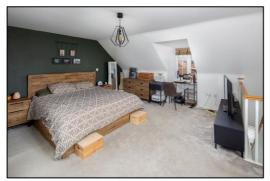

#### BEDROOM ONE: 17'10 x 13'5.

Side aspect PVC window, front aspect PVC dormer window, plain plaster ceiling, radiator, built-in wardrobe, fitted dressing area with triple wardrobe, TV point.