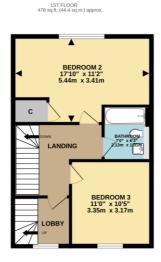

#### <u>First Floor:</u>

#### LANDING:

Plain plaster ceiling, staircase to second floor, radiator.

#### **BATHROOM:** 7'0 x 6'3

Plain plaster ceiling, extractor fan, vinyl flooring, panel enclosed bath with mixer tap, shower attachment, fixed low-level head support, plus thermostatic shower with sliding head support, screen, pedestal wash hand basin, shaver socket, concealed cistern dual flush WC.

### **BEDROOM TWO:** 17'10 x 11'2 narrowing to 8'7

Rear aspect PVC window, plain plaster ceiling, built-in cupboard, radiator.

#### **BEDROOM THREE: 11'0 x 10'5**

Front aspect PVC window, plain plaster ceiling, radiator.