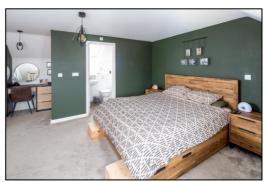

#### BEDROOM ONE: 17'10 x 13'5.

Side aspect PVC window, front aspect PVC dormer window, plain plaster ceiling, radiator, built-in wardrobe, fitted dressing area with triple wardrobe, TV point.

#### **EN-SUITE:**

Rear aspect skylight, plain plaster ceiling, extractor fan, vinyl flooring, chrome heated towel rail, 960mm x 760mm shower enclosure with thermostatic shower, concealed cistern dual flush WC, wall hung wash hand basin, shaver socket.