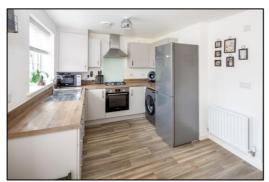

### KITCHEN DINER: 17'9 x 8'11 extending to 13'11

Rear aspect PVC French doors, rear aspect window, plain plaster ceiling, wall mounted "Potterton" boiler, radiator, vinyl flooring. Range of base and eye level units, roll edge laminate worksurfaces, 600mm cutlery and pan drawers, integrated dishwasher, 1200mm corner base unit with 600mm door, 400mm base unit, stainless steel and glass fan oven/grill, 4-ring stainless steel gas hob, ceramic splashback, stainless steel extractor hood, 800mm corner base unit with 400mm door, space for washing machine, space for upright fridge freezer. Space for table and chairs, built-in cupboard enclosing RCD consumer unit and broadband hub. Tel: Bicester (01869)