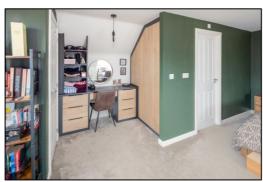

### **BEDROOM TWO:** 17'10 x 11'2 narrowing to 8'7

Rear aspect PVC window, plain plaster ceiling, built-in cupboard, radiator.

#### **BEDROOM THREE: 11'0 x 10'5**

Front aspect PVC window, plain plaster ceiling, radiator.

#### BEDROOM ONE: 17'10 x 13'5.

Side aspect PVC window, front aspect PVC dormer window, plain plaster ceiling, radiator, built-in wardrobe, fitted dressing area with triple wardrobe, TV point.