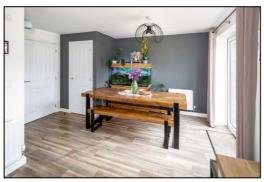

### KITCHEN DINER: 17'9 x 8'11 extending to 13'11

Rear aspect PVC French doors, rear aspect window, plain plaster ceiling, wall mounted "Potterton" boiler, radiator, vinyl flooring. Range of base and eye level units, roll edge laminate worksurfaces, 600mm cutlery and pan drawers, integrated dishwasher, 1200mm corner base unit with 600mm door, 400mm base unit, stainless steel and glass fan oven/grill, 4-ring stainless steel gas hob, ceramic splashback, stainless steel extractor hood, 800mm corner base unit with 400mm door, space for washing machine, space for upright fridge freezer. Space for table and chairs, built-in cupboard enclosing RCD consumer unit and broadband hub. Tel: Bicester (01869)

Entrance Hall

Living Room

Living Room

Kitchen Diner

Barton Fleming Ltd, 62 North Street, Bicester, Oxfordshire OX26 6NF **T:** 01869 249922 **E:** <u>info@bartonfleming.co.uk</u> **W:** <u>www.bartonfleming.co.uk</u>