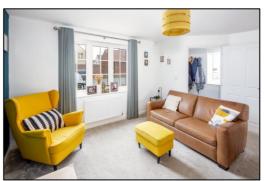

### LIVING ROOM: 14'5 narrowing to 11'7 x 13'0

Front aspect PVC window, plain plaster ceiling, radiator, "Google Nest" web hosted central heating control.