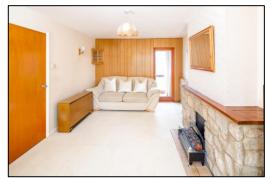

#### LIVING ROOM: 16'9 x 10'5.

Rear aspect window, plain plaster ceiling, storage heater, wall light point, blanked fireplace.