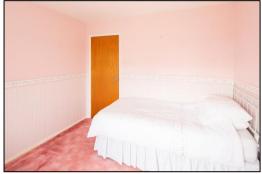

#### **BEDROOM THREE:** 9'11 x 9'11.

Front aspect PVC window, plain plaster ceiling, storage heater.