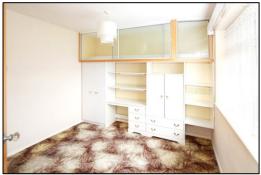

#### **BEDROOM TWO: 10'0 x 9'11.**

Front aspect PVC window, plain plaster ceiling, storage heater, door to porch.