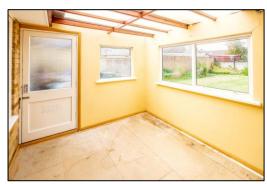

#### **ENTRANCE PORCH:**

Front aspect glazed three section panel window, glazed door to:

#### LIVING ROOM: 16'9 x 10'5.

Rear aspect window, plain plaster ceiling, storage heater, wall light point, blanked fireplace.