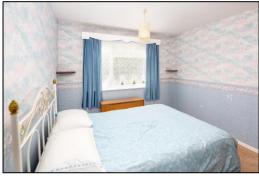

Tel: Bicester (01869)

**BEDROOM ONE:** 10'0 + wardrobe + door recess x 9'11.

Rear aspect PVC window, plain plaster ceiling, 1900mm fitted wardrobe, storage heater.