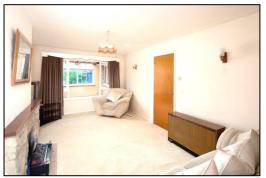

#### LIVING ROOM: 16'9 x 10'5.

Rear aspect window, plain plaster ceiling, storage heater, wall light point, blanked fireplace.