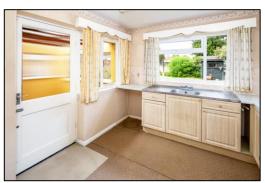

### KITCHEN: 15'5 (max) shortening to 13'0 x 9'11.

Rear aspect PVC window, side aspect half glazed door to lean-to, built-in larder, telephone point. Range of base and eye level units. edge laminate roll worksurfaces, tiled surrounds, space for automatic washing machine, stainless steel double drainer sink, 500mm base unit, 600mm base unit, 500mm base unit, 140mm towelrack, 800mm corner base unit with 400mm door, 510mm space for electric cooker, 600mm cutlery and pan drawers, 600mm base unit, 800mm unit with two 400mm doors.

Kitchen

Kitchen

rightmove.co.uk

Company No. 07597897 Registered Office: 6a St Andrews Court, Wellington Street, Thame, OX9 3WT

Tel: Bicester (01869)