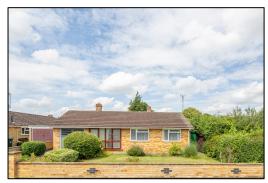

### Outside:

**FRONT GARDEN: refer to photograph** Driveway parking for one car.

**REAR GARDEN: refer to photographs** Approx 45 ft x 42ft, side gate.