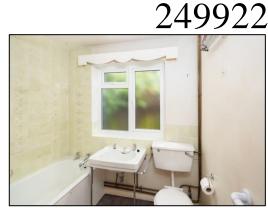

#### BATHROOM: 7'0 x 5'11.

Side aspect PVC window, plain plaster ceiling, vinyl flooring, panel enclosed bath, wash hand basin, low level WC, electric bar heater.