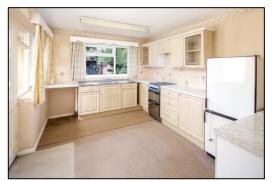

### KITCHEN: 15'5 (max) shortening to 13'0 x 9'11.

Rear aspect PVC window, side aspect half glazed door to lean-to, built-in larder, telephone point. Range of base and eye level units. edge laminate roll worksurfaces, tiled surrounds, space for automatic washing machine, stainless steel double drainer sink, 500mm base unit, 600mm base unit, 500mm base unit, 140mm towelrack, 800mm corner base unit with 400mm door, 510mm space for electric cooker, 600mm cutlery and pan drawers, 600mm base unit, 800mm unit with two 400mm doors.

Kitchen

Kitchen

rightmove.co.uk

Company No. 07597897 Registered Office: 6a St Andrews Court, Wellington Street, Thame, OX9 3WT

Tel: Bicester (01869)