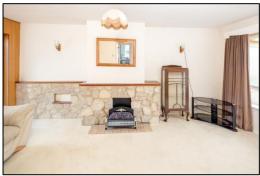

#### LIVING ROOM: 16'9 x 10'5.

Rear aspect window, plain plaster ceiling, storage heater, wall light point, blanked fireplace.