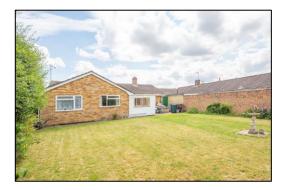

### Outside:

**FRONT GARDEN: refer to photograph** Driveway parking for one car.

**REAR GARDEN: refer to photographs** Approx 45 ft x 42ft, side gate.