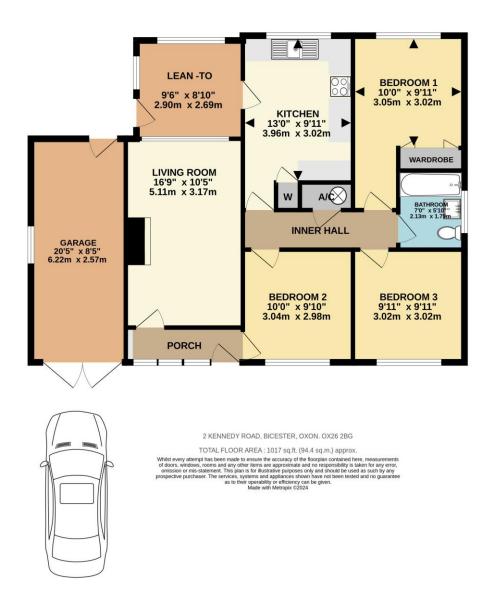

#### LIVING ROOM: 16'9 x 10'5.

Rear aspect window, plain plaster ceiling, storage heater, wall light point, blanked fireplace.

#### **INNER HALL: 13'10 x 3'2.**

Plain plaster ceiling, airing cupboard, wall light point.

### KITCHEN: 15'5 (max) shortening to 13'0 x 9'11.

Rear aspect PVC window, side aspect half glazed door to lean-to, built-in larder, telephone point. Range of base and eye level units. edge laminate roll worksurfaces, tiled surrounds, space for automatic washing machine, stainless steel double drainer sink, 500mm base unit, 600mm base unit, 500mm base unit, 140mm towelrack, 800mm corner base unit with 400mm door, 510mm space for electric cooker, 600mm cutlery and pan drawers, 600mm base unit, 800mm unit with two 400mm doors.

Tel: Bicester (01869)

**BEDROOM ONE:** 10'0 + wardrobe + door recess x 9'11.

Rear aspect PVC window, plain plaster ceiling, 1900mm fitted wardrobe, storage heater.

#### **BEDROOM TWO: 10'0 x 9'11.**

Front aspect PVC window, plain plaster ceiling, storage heater, door to porch.

#### **BEDROOM THREE:** 9'11 x 9'11.

Front aspect PVC window, plain plaster ceiling, storage heater.

#### BATHROOM: 7'0 x 5'11.

Side aspect PVC window, plain plaster ceiling, vinyl flooring, panel enclosed bath, wash hand basin, low level WC, electric bar heater.

#### GARAGE: 20'5 x 8'5.

Rear door, side window, loft access, pair of wooden vehicular doors, driveway parking for a car.

Barton Fleming Ltd, 62 North Street, Bicester, Oxfordshire OX26 6NF **T**: 01869 249922 **E**: <u>info@bartonfleming.co.uk</u> **W**: www.bartonfleming.co.uk

#### 

Web: www.bartonfleming.co.uk E-mail: info@bartonfleming.co.uk 62 North Street, Bicester. 0X26 6NF

Tel: Bicester (01869)

249922

GROUND FLOOR 1017 sq.ft. (94.4 sq.m.) approx.

These particulars do not constitute any part of an offer or a contract. Whilst every care has been taken to ensure accuracy, no responsibility for errors or mis-description is accepted. Any intending purchaser must satisfy himself by inspection or otherwise as to the correctness of each of the statements in these particulars. The vendor does not make or give and neither Barton Fleming nor any person in their employment, has authority to make or give any representation or warranty whatsoever in relation to this property. Land Registry Plans are provided as guidance only and while LRP documents are generated from what is registered at the point at when the plans are downloaded for use in these particulars, they are not guaranteed to represent the property title at any given moment. Buyers should satisfy themselves through their solicitor as to the accuracy of the land registration at any given moment.