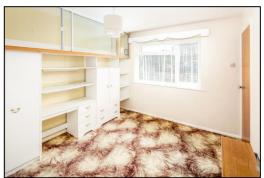

#### **BEDROOM TWO: 10'0 x 9'11.**

Front aspect PVC window, plain plaster ceiling, storage heater, door to porch.

#### **BEDROOM THREE:** 9'11 x 9'11.

Front aspect PVC window, plain plaster ceiling, storage heater.