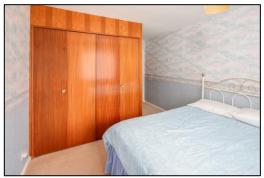

Tel: Bicester (01869)

**BEDROOM ONE:** 10'0 + wardrobe + door recess x 9'11.

Rear aspect PVC window, plain plaster ceiling, 1900mm fitted wardrobe, storage heater.