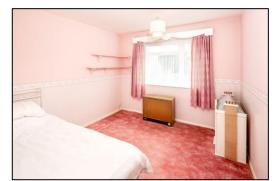

#### **BEDROOM TWO: 10'0 x 9'11.**

Front aspect PVC window, plain plaster ceiling, storage heater, door to porch.

#### **BEDROOM THREE:** 9'11 x 9'11.

Front aspect PVC window, plain plaster ceiling, storage heater.