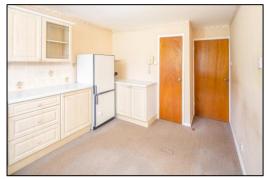

### KITCHEN: 15'5 (max) shortening to 13'0 x 9'11.

Rear aspect PVC window, side aspect half glazed door to lean-to, built-in larder, telephone point. Range of base and eye level units. edge laminate roll worksurfaces, tiled surrounds, space for automatic washing machine, stainless steel double drainer sink, 500mm base unit, 600mm base unit, 500mm base unit, 140mm towelrack, 800mm corner base unit with 400mm door, 510mm space for electric cooker, 600mm cutlery and pan drawers, 600mm base unit, 800mm unit with two 400mm doors.

Kitchen

Kitchen

rightmove.co.uk

Company No. 07597897 Registered Office: 6a St Andrews Court, Wellington Street, Thame, OX9 3WT

Tel: Bicester (01869)