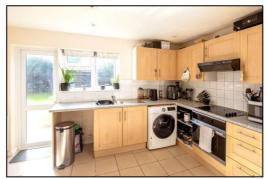

#### **KITCHEN: 12'4 x 8'7**

Rear aspect window, rear aspect PVC glazed door, LED downlighting, wall mounted boiler, ceramic tiled floor, space for wide fridge freezer. Range of base and eye level units, roll edge laminate worksurfaces, tiled surrounds. Space of dishwasher, 1½ bowl stainless steel sink, 1000mm base unit with pair of 500mm doors, space for washing machine, 800mm corner base unit, stainless steel and glass fan oven/grill, 4-ring ceramic hob, extractor hood, 500mm cutlery and pan drawers. 400mm based unit.