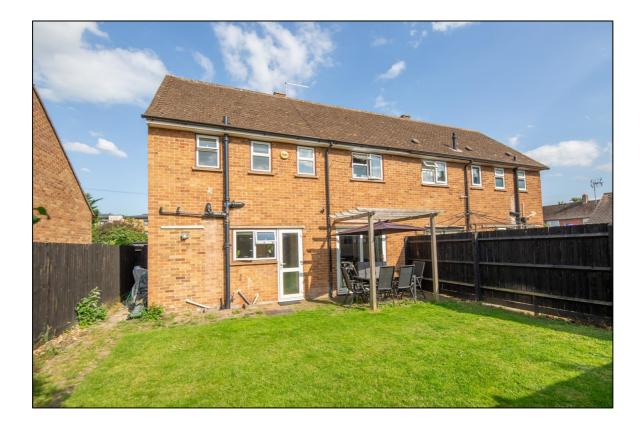

### Outside:

**FRONT GARDEN: refer to photograph** Block paved off-road parking for two cars.

**REAR GARDEN: refer to photographs** Westerly facing, side gate.