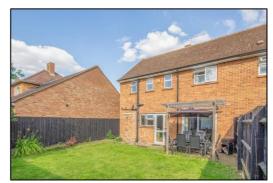

### Outside:

**FRONT GARDEN: refer to photograph** Block paved off-road parking for two cars.

**REAR GARDEN: refer to photographs** Westerly facing, side gate.