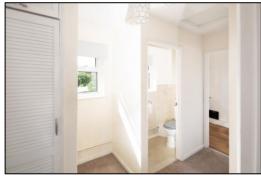

### <u>First Floor:</u>

LANDING: Rear aspect window, airing cupboard.

WC: 5'2 x 2'7 Rear aspect window, vinyl flooring, dual flush close coupled WC.

#### SHOWER ROOM: 5'9 x 5'3

Rear aspect window, downlighting, vinyl flooring, chrome heated towel rail. 800mm x 800mm quadrant shower enclosure with "Triton" thermostatic power shower, sliding head support, pedestal wash hand basin, dual flush close coupled WC.

#### •INDEPENDENT ESTATE AGENTS

Web: www.bartonfleming.co.uk E-mail: info@bartonfleming.co.uk 62 North Street, Bicester. 0X26 6NF

Landing

Bedroom One

Bedroom Two

Bedroom Three

Shower Room

Bedroom One