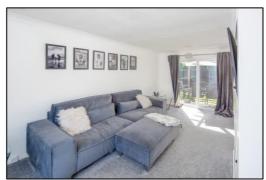

### LIVING ROOM: 19'10 x 11'2

Rear aspect PVC sliding patio door, front aspect window, coving, thermostat, radiator, BT point.

Tel: Bicester (01869) 249922

#### •INDEPENDENT ESTATE AGENTS

Web: www.bartonfleming.co.uk E-mail: info@bartonfleming.co.uk 62 North Street, Bicester. OX26 6NF

Dining Room

Kitchen

Kitchen

Living Room

Tel: Bicester (01869)

Dining Room