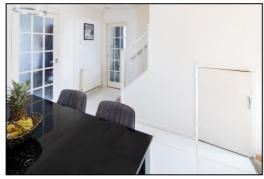

### **DINING ROOM:** 10'9 x 12'3 (including staircase)

Side aspect window, head height electric meter cupboard, radiator, staircase, understairs cupboard, polished floor tiles.

#### •INDEPENDENT ESTATE AGENTS

Web: www.bartonfleming.co.uk E-mail: info@bartonfleming.co.uk 62 North Street, Bicester. OX26 6NF

Dining Room

Kitchen

Kitchen

Living Room

Tel: Bicester (01869)

Dining Room