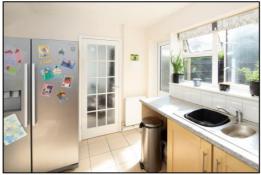

#### **KITCHEN: 12'4 x 8'7**

Rear aspect window, rear aspect PVC glazed door, LED downlighting, wall mounted boiler, ceramic tiled floor, space for wide fridge freezer. Range of base and eye level units, roll edge laminate worksurfaces, tiled surrounds. Space of dishwasher, 1½ bowl stainless steel sink, 1000mm base unit with pair of 500mm doors, space for washing machine, 800mm corner base unit, stainless steel and glass fan oven/grill, 4-ring ceramic hob, extractor hood, 500mm cutlery and pan drawers. 400mm based unit.

#### •INDEPENDENT ESTATE AGENTS

Web: www.bartonfleming.co.uk E-mail: info@bartonfleming.co.uk 62 North Street, Bicester. OX26 6NF

Dining Room

Kitchen

Kitchen

Living Room

Tel: Bicester (01869)

Dining Room