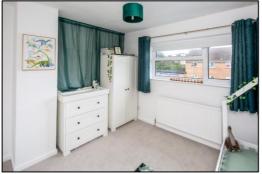

#### **BEDROOM ONE:** 13'11 x 9'2

Front aspect window, radiator, overstairs wardrobe.

#### **BEDROOM TWO:** 11'4 x 10'6

Front aspect window, radiator, overstairs wardrobe.

#### **BEDROOM THREE: 9'4 x 7'5**

Rear aspect window, radiator.