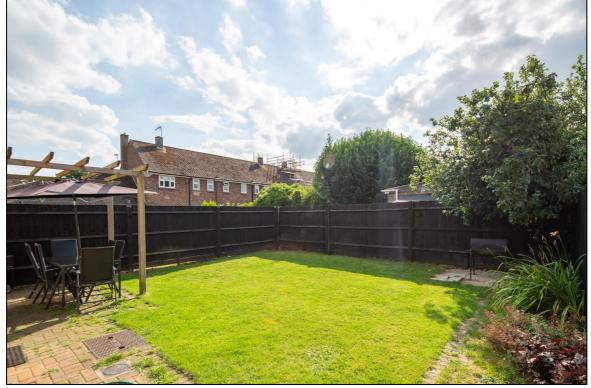

### Outside:

**FRONT GARDEN: refer to photograph** Block paved off-road parking for two cars.

**REAR GARDEN: refer to photographs** Westerly facing, side gate.