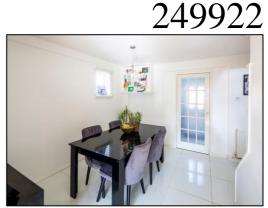

### **DINING ROOM:** 10'9 x 12'3 (including staircase)

Side aspect window, head height electric meter cupboard, radiator, staircase, understairs cupboard, polished floor tiles.