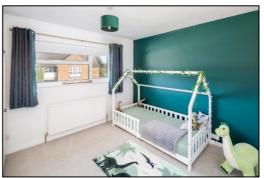

#### **BEDROOM ONE:** 13'11 x 9'2

Front aspect window, radiator, overstairs wardrobe.

#### **BEDROOM TWO:** 11'4 x 10'6

Front aspect window, radiator, overstairs wardrobe.

#### **BEDROOM THREE: 9'4 x 7'5**

Rear aspect window, radiator.