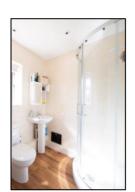

#### SHOWER ROOM: 5'9 x 5'3

Rear aspect window, downlighting, vinyl flooring, chrome heated towel rail. 800mm x 800mm quadrant shower enclosure with "Triton" thermostatic power shower, sliding head support, pedestal wash hand basin, dual flush close coupled WC.