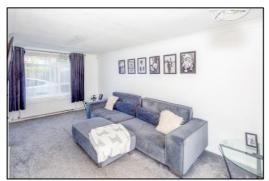

### LIVING ROOM: 19'10 x 11'2

Rear aspect PVC sliding patio door, front aspect window, coving, thermostat, radiator, BT point.

Tel: Bicester (01869) 249922