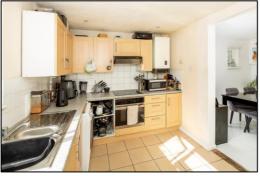

#### **KITCHEN: 12'4 x 8'7**

Rear aspect window, rear aspect PVC glazed door, LED downlighting, wall mounted boiler, ceramic tiled floor, space for wide fridge freezer. Range of base and eye level units, roll edge laminate worksurfaces, tiled surrounds. Space of dishwasher, 1½ bowl stainless steel sink, 1000mm base unit with pair of 500mm doors, space for washing machine, 800mm corner base unit, stainless steel and glass fan oven/grill, 4-ring ceramic hob, extractor hood, 500mm cutlery and pan drawers. 400mm based unit.