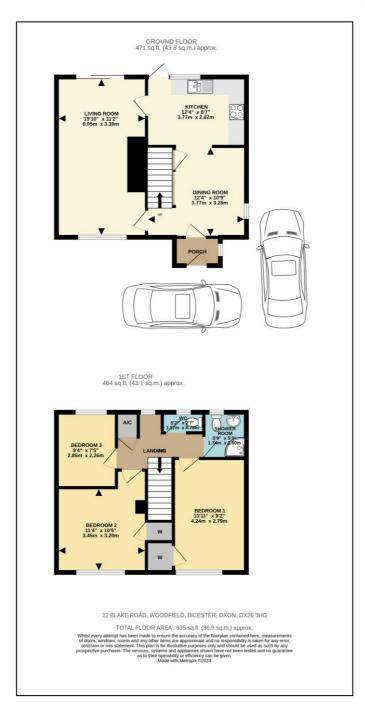

### Ground Floor:

Part leaded light glazed PVC front door to:

#### **ENTRANCE PORCH:**

Side aspect porthole window, polished floor tiles.

### **DINING ROOM:** 10'9 x 12'3 (including staircase)

Side aspect window, head height electric meter cupboard, radiator, staircase, understairs cupboard, polished floor tiles.

#### **KITCHEN: 12'4 x 8'7**

Rear aspect window, rear aspect PVC glazed door, LED downlighting, wall mounted boiler, ceramic tiled floor, space for wide fridge freezer. Range of base and eye level units, roll edge laminate worksurfaces, tiled surrounds. Space of dishwasher, 1½ bowl stainless steel sink, 1000mm base unit with pair of 500mm doors, space for washing machine, 800mm corner base unit, stainless steel and glass fan oven/grill, 4-ring ceramic hob, extractor hood, 500mm cutlery and pan drawers. 400mm based unit.

### LIVING ROOM: 19'10 x 11'2

Rear aspect PVC sliding patio door, front aspect window, coving, thermostat, radiator, BT point.

Tel: Bicester (01869) 249922

### <u>First Floor:</u>

LANDING: Rear aspect window, airing cupboard.

WC: 5'2 x 2'7 Rear aspect window, vinyl flooring, dual flush close coupled WC.

#### SHOWER ROOM: 5'9 x 5'3

Rear aspect window, downlighting, vinyl flooring, chrome heated towel rail. 800mm x 800mm quadrant shower enclosure with "Triton" thermostatic power shower, sliding head support, pedestal wash hand basin, dual flush close coupled WC.

#### **BEDROOM ONE:** 13'11 x 9'2

Front aspect window, radiator, overstairs wardrobe.

#### **BEDROOM TWO:** 11'4 x 10'6

Front aspect window, radiator, overstairs wardrobe.

#### **BEDROOM THREE: 9'4 x 7'5**

Rear aspect window, radiator.