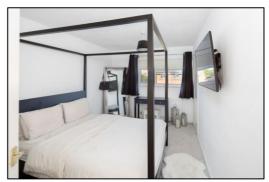

#### **BEDROOM ONE:** 13'11 x 9'2

Front aspect window, radiator, overstairs wardrobe.

#### **BEDROOM TWO:** 11'4 x 10'6

Front aspect window, radiator, overstairs wardrobe.

#### **BEDROOM THREE: 9'4 x 7'5**

Rear aspect window, radiator.