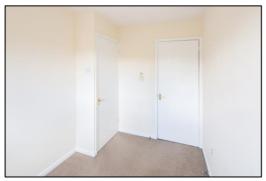

**BEDROOM ONE:** 11'10 extending to 13'2 x 8'8 widening to 9'9 plus wardrobe Rear aspect PVC window, radiator, built-in 2-door wardrobe with overhead locker.

BEDROOM TWO: 10'6 plus wardrobe/airing cupboard x 6'11 narrowing to 5'7

Front aspect PVC window, radiator, airing cupboard/wardrobe.