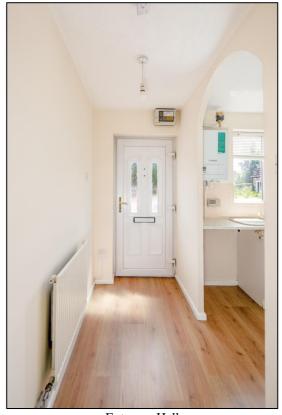

### ENTRANCE HALL: 7'10 x 3'9

RCD/MCB electricity consumer unit, radiator, laminate floor, central heating thermostat, telephone point.

## KITCHEN: 7'11 x 7'10

Front aspect PVC window, laminate flooring, newly installed wall mounted "Vaillant Eco Fit Pure" boiler (*June 2024*). Range of base and eye level units, roll edge laminate worksurfaces, tiled surrounds, space for washing machine, 800mm base unit, 1½ bowl acrylic sink, 780mm x 780mm corner unit with 300mm/300mm door, slot-in electric cooker, second 780mm x 780mm corner unit with 300mm/300mm door, 300mm base unit, 600mm space for undercounter fridge, 500mm tall unit.