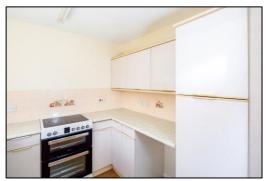

## KITCHEN: 7'11 x 7'10

Front aspect PVC window, laminate flooring, newly installed wall mounted "Vaillant Eco Fit Pure" boiler (*June 2024*). Range of base and eye level units, roll edge laminate worksurfaces, tiled surrounds, space for washing machine, 800mm base unit, 1½ bowl acrylic sink, 780mm x 780mm corner unit with 300mm/300mm door, slot-in electric cooker, second 780mm x 780mm corner unit with 300mm/300mm door, 300mm base unit, 600mm space for undercounter fridge, 500mm tall unit.