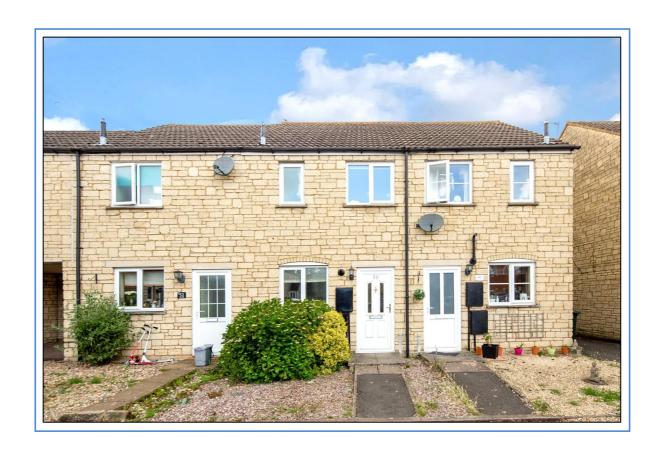

## 50 Avocet Way, Bicester, Oxfordshire. OX26 6YP

Two Bedroom Terraced House with Kitchen, Lounge Diner, Bathroom, Front and Rear Gardens and Allocated Parking Spaces.

FREEHOLD £ 275,000

- Entrance Hall
- Kitchen
- Lounge Diner
- Landing with Two Bedrooms
- Bathroom
- ❖ Replacement Boiler (June 2024)
- Front and Rear Gardens
- Allocated Parking Spaces
- Close to Local Amenities
- Walking Distance to Bicester Village and Station