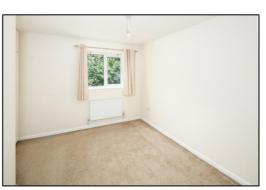

**BEDROOM ONE:** 11'10 extending to 13'2 x 8'8 widening to 9'9 plus wardrobe Rear aspect PVC window, radiator, built-in 2-door wardrobe with overhead locker.

BEDROOM TWO: 10'6 plus wardrobe/airing cupboard x 6'11 narrowing to 5'7