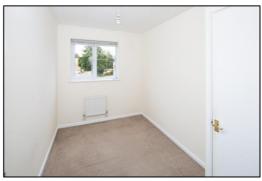

**BEDROOM ONE:** 11'10 extending to 13'2 x 8'8 widening to 9'9 plus wardrobe Rear aspect PVC window, radiator, built-in 2-door wardrobe with overhead locker.

BEDROOM TWO: 10'6 plus wardrobe/airing cupboard x 6'11 narrowing to 5'7

Front aspect PVC window, radiator, airing cupboard/wardrobe.