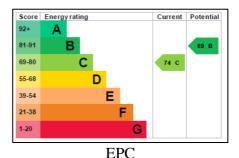

### Key Facts for Buyers:

**EPC**: Current Rating of C (74)

**Council Tax**: Band C Approx. £2,090 per annum.