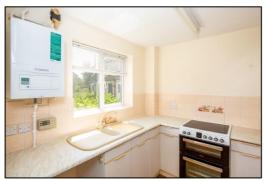

## KITCHEN: 7'11 x 7'10

Front aspect PVC window, laminate flooring, newly installed wall mounted "Vaillant Eco Fit Pure" boiler (*June 2024*). Range of base and eye level units, roll edge laminate worksurfaces, tiled surrounds, space for washing machine, 800mm base unit, 1½ bowl acrylic sink, 780mm x 780mm corner unit with 300mm/300mm door, slot-in electric cooker, second 780mm x 780mm corner unit with 300mm/300mm door, 300mm base unit, 600mm space for undercounter fridge, 500mm tall unit.