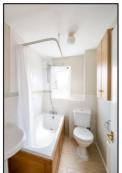

### **BATHROOM:**

Front aspect PVC window, ceramic tiled floor, radiator, panel enclosed bath with mixer tap shower attachment, sliding head support, rail and curtain, dual flush close coupled WC, pedestal wash hand basin, light and shaver socket.