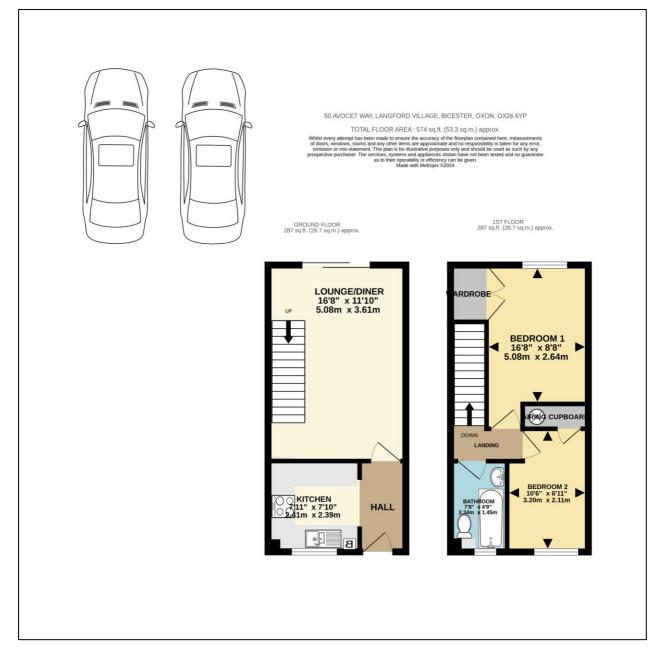

## 50 Avocet Way, Bicester, Oxfordshire. OX26 6YP

Two Bedroom Terraced House with Kitchen, Lounge Diner, Bathroom, Front and Rear Gardens and Allocated Parking Spaces.

FREEHOLD £ 275,000

- Entrance Hall
- Kitchen
- Lounge Diner
- Landing with Two Bedrooms
- Bathroom
- ❖ Replacement Boiler (June 2024)
- Front and Rear Gardens
- Allocated Parking Spaces
- Close to Local Amenities
- Walking Distance to Bicester Village and Station

### ENTRANCE HALL: 7'10 x 3'9

RCD/MCB electricity consumer unit, radiator, laminate floor, central heating thermostat, telephone point.

## KITCHEN: 7'11 x 7'10

Front aspect PVC window, laminate flooring, newly installed wall mounted "Vaillant Eco Fit Pure" boiler (*June 2024*). Range of base and eye level units, roll edge laminate worksurfaces, tiled surrounds, space for washing machine, 800mm base unit, 1½ bowl acrylic sink, 780mm x 780mm corner unit with 300mm/300mm door, slot-in electric cooker, second 780mm x 780mm corner unit with 300mm/300mm door, 300mm base unit, 600mm space for undercounter fridge, 500mm tall unit.

#### **LOUNGE DINER: 16'8 x 11'10**

Rear aspect PVC sliding patio door, two radiators, laminate flooring, TV socket.

## LANDING:

Access to loft space.

### **BATHROOM:**

Front aspect PVC window, ceramic tiled floor, radiator, panel enclosed bath with mixer tap shower attachment, sliding head support, rail and curtain, dual flush close coupled WC, pedestal wash hand basin, light and shaver socket.

**BEDROOM ONE:** 11'10 extending to 13'2 x 8'8 widening to 9'9 plus wardrobe Rear aspect PVC window, radiator, built-in 2-door wardrobe with overhead locker.

BEDROOM TWO: 10'6 plus wardrobe/airing cupboard x 6'11 narrowing to 5'7

Front aspect PVC window, radiator, airing cupboard/wardrobe.