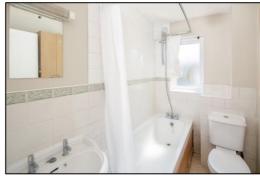

### **BATHROOM:**

Front aspect PVC window, ceramic tiled floor, radiator, panel enclosed bath with mixer tap shower attachment, sliding head support, rail and curtain, dual flush close coupled WC, pedestal wash hand basin, light and shaver socket.