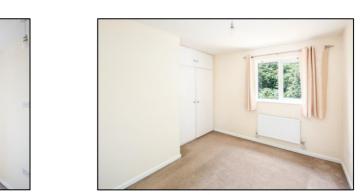

**BEDROOM ONE:** 11'10 extending to 13'2 x 8'8 widening to 9'9 plus wardrobe Rear aspect PVC window, radiator, built-in 2-door wardrobe with overhead locker.

BEDROOM TWO: 10'6 plus wardrobe/airing cupboard x 6'11 narrowing to 5'7

Front aspect PVC window, radiator, airing cupboard/wardrobe.