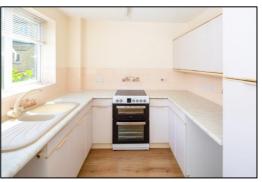

## KITCHEN: 7'11 x 7'10

Front aspect PVC window, laminate flooring, newly installed wall mounted "Vaillant Eco Fit Pure" boiler (*June 2024*). Range of base and eye level units, roll edge laminate worksurfaces, tiled surrounds, space for washing machine, 800mm base unit, 1½ bowl acrylic sink, 780mm x 780mm corner unit with 300mm/300mm door, slot-in electric cooker, second 780mm x 780mm corner unit with 300mm/300mm door, 300mm base unit, 600mm space for undercounter fridge, 500mm tall unit.