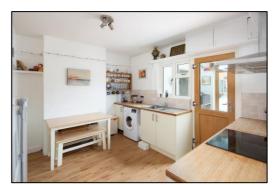

### **KITCHEN DINER:** 12'4 extending to 15'5 x 11'2

Rear aspect half glazed PVC door and adjacent window, plain plaster ceiling, picture rail, vertical radiator, "Karndean" flooring, built-in larder housing "Worcester" boiler. Range of base units, bamboo worksurfaces, tiled surrounds, space for upright fridge freezer, 800mm base unit, 800mm base unit, 400mm base unit, 400mm base unit, space for washing machine, 800mm base unit, fan oven/grill, 4-ring ceramic hob, stainless steel extractor fan, 500mm drawers.

#### •INDEPENDENT ESTATE AGENTS

Web: www.bartonfleming.co.uk E-mail: info@bartonfleming.co.uk 62 North Street, Bicester. OX26 6NF

Entrance Hall

Living Room

**Entrance Hall** 

Living Room

Study

Kitchen

Kitchen

Barton Fleming Ltd, 62 North Street, Bicester, Oxfordshire OX26 6NF **T**: 01869 249922 **E**: <u>info@bartonfileming.co.uk</u> **W**: <u>www.bartonfileming.co.uk</u>

Company No. 07597897 Registered Office: 6a St Andrews Court, Wellington Street, Thame, OX9 3WT

#### •INDEPENDENT ESTATE AGENTS

Web: www.bartonfleming.co.uk E-mail: info@bartonfleming.co.uk 62 North Street, Bicester. OX26 6NF

Kitchen

Conservatory

Cloakroom

Tel: Bicester (01869)

Kitchen

Conservatory