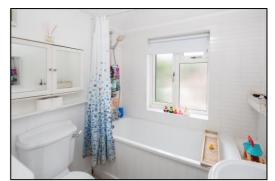

#### BATHROOM: 5'9 extending to 6'0 x 6'6

Front aspect PVC window, extractor fan, strip laid vinyl flooring, radiator, panel enclosed bath with mixer tap, shower attachment, rail and curtain, sliding head support, pedestal wash hand basin, close coupled WC.

Landing

Bathroom

Barton Fleming Ltd, 62 North Street, Bicester, Oxfordshire OX26 6NF **T:** 01869 249922 **E:** <u>info@bartonfleming.co.uk</u> **W:** <u>www.bartonfleming.co.uk</u>

rightmove.co.uk

Company No. 07597897 Registered Office: 6a St Andrews Court, Wellington Street, Thame, OX9 3WT