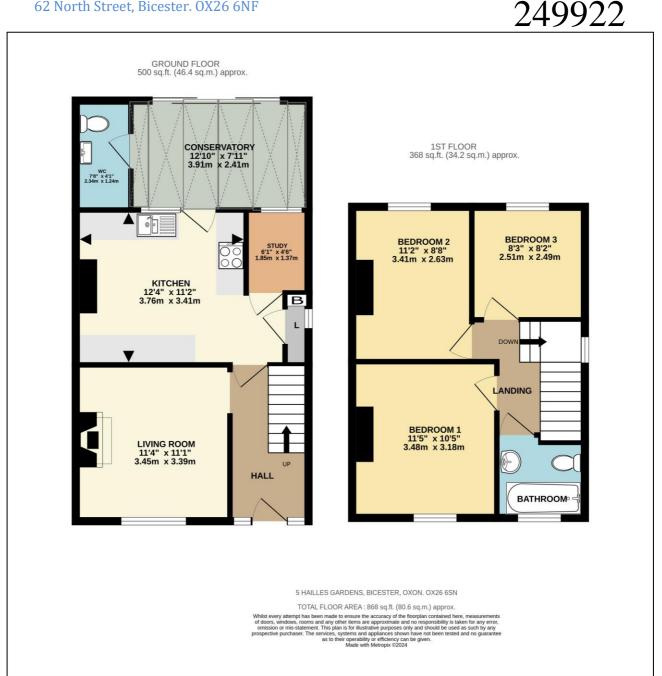

#### Ground Floor:

#### ENTRANCE HALL: 11'2 x 5'8

PVC windows either side of front door, plain plaster ceiling, radiator, "Karndean" flooring, understairs recess, staircase.

#### LIVING ROOM: 11'4 x 11'2

Front aspect PVC window, plain plaster ceiling, picture rail, radiator, "Karndean" flooring, wood burner.

### **KITCHEN DINER:** 12'4 extending to 15'5 x 11'2

Rear aspect half glazed PVC door and adjacent window, plain plaster ceiling, picture rail, vertical radiator, "Karndean" flooring, built-in larder housing "Worcester" boiler. Range of base units, bamboo worksurfaces, tiled surrounds, space for upright fridge freezer, 800mm base unit, 800mm base unit, 400mm base unit, 400mm base unit, space for washing machine, 800mm base unit, fan oven/grill, 4-ring ceramic hob, stainless steel extractor fan, 500mm drawers.

#### STUDY: 6'1 x 4'6

Rear aspect PVC window, radiator, "Karndean" flooring.

#### CONSERVATORY: 12'10 x 7'11

Glass sloping roof, plaster walls, pair of patio doors, radiator, "Karndean" flooring.

Tel: Bicester (01869)

249922

#### CLOAKROOM: 7'8 x 4'1

Plain plaster ceiling, dual flush close coupled WC, wash hand basin, "Karndean" flooring, chrome heated towel rail.

#### <u>First Floor:</u>

#### LANDING:

Side aspect secondary glazed window, access to loft space.

#### BATHROOM: 5'9 extending to 6'0 x 6'6

Front aspect PVC window, extractor fan, strip laid vinyl flooring, radiator, panel enclosed bath with mixer tap, shower attachment, rail and curtain, sliding head support, pedestal wash hand basin, close coupled WC.

#### **BEDROOM ONE:** 11'5 x 10'5

Front aspect PVC window, radiator.

**BEDROOM TWO:** 11'2 x 8'8

Rear aspect PVC window, radiator.

#### BEDROOM THREE: 8'3 x 8'2

Rear aspect PVC window, radiator.