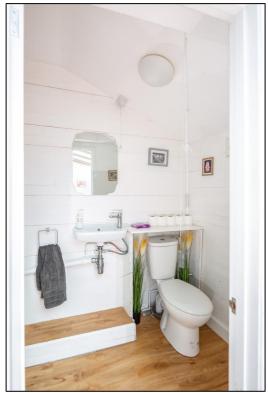

#### CLOAKROOM: 7'8 x 4'1

Plain plaster ceiling, dual flush close coupled WC, wash hand basin, "Karndean" flooring, chrome heated towel rail.

#### •INDEPENDENT ESTATE AGENTS

Web: www.bartonfleming.co.uk E-mail: info@bartonfleming.co.uk 62 North Street, Bicester. OX26 6NF

Kitchen

Conservatory

Cloakroom

Tel: Bicester (01869)

Kitchen

Conservatory