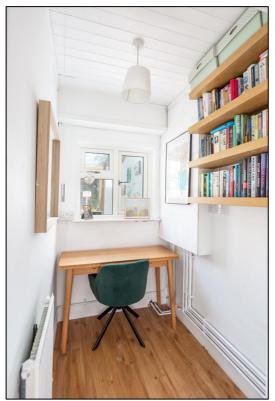

#### STUDY: 6'1 x 4'6

Rear aspect PVC window, radiator, "Karndean" flooring.

#### •INDEPENDENT ESTATE AGENTS

Web: www.bartonfleming.co.uk E-mail: info@bartonfleming.co.uk 62 North Street, Bicester. OX26 6NF

Entrance Hall

Living Room

**Entrance Hall** 

Living Room

Study

Kitchen