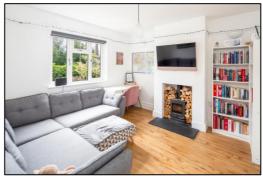

#### LIVING ROOM: 11'4 x 11'2

Front aspect PVC window, plain plaster ceiling, picture rail, radiator, "Karndean" flooring, wood burner.

#### •INDEPENDENT ESTATE AGENTS

Web: www.bartonfleming.co.uk E-mail: info@bartonfleming.co.uk 62 North Street, Bicester. OX26 6NF

Entrance Hall

Living Room

**Entrance Hall** 

Living Room

Study

Kitchen