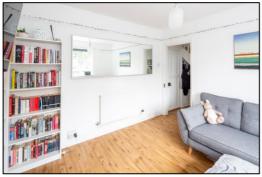

#### LIVING ROOM: 11'4 x 11'2

Front aspect PVC window, plain plaster ceiling, picture rail, radiator, "Karndean" flooring, wood burner.