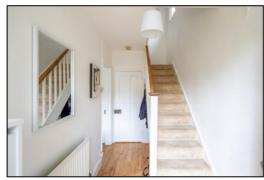

#### ENTRANCE HALL: 11'2 x 5'8

PVC windows either side of front door, plain plaster ceiling, radiator, "Karndean" flooring, understairs recess, staircase.

#### <u>First Floor:</u>

#### LANDING:

Side aspect secondary glazed window, access to loft space.