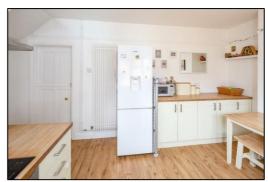

### **KITCHEN DINER:** 12'4 extending to 15'5 x 11'2

Rear aspect half glazed PVC door and adjacent window, plain plaster ceiling, picture rail, vertical radiator, "Karndean" flooring, built-in larder housing "Worcester" boiler. Range of base units, bamboo worksurfaces, tiled surrounds, space for upright fridge freezer, 800mm base unit, 800mm base unit, 400mm base unit, 400mm base unit, space for washing machine, 800mm base unit, fan oven/grill, 4-ring ceramic hob, stainless steel extractor fan, 500mm drawers.

#### •INDEPENDENT ESTATE AGENTS

Web: www.bartonfleming.co.uk E-mail: info@bartonfleming.co.uk 62 North Street, Bicester. OX26 6NF

Entrance Hall

Living Room

**Entrance Hall** 

Living Room

Study

Kitchen

Kitchen

Barton Fleming Ltd, 62 North Street, Bicester, Oxfordshire OX26 6NF **T**: 01869 249922 **E**: <u>info@bartonfileming.co.uk</u> **W**: <u>www.bartonfileming.co.uk</u>

Company No. 07597897 Registered Office: 6a St Andrews Court, Wellington Street, Thame, OX9 3WT