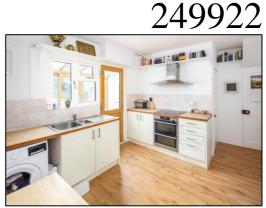

### **KITCHEN DINER:** 12'4 extending to 15'5 x 11'2

Rear aspect half glazed PVC door and adjacent window, plain plaster ceiling, picture rail, vertical radiator, "Karndean" flooring, built-in larder housing "Worcester" boiler. Range of base units, bamboo worksurfaces, tiled surrounds, space for upright fridge freezer, 800mm base unit, 800mm base unit, 400mm base unit, 400mm base unit, space for washing machine, 800mm base unit, fan oven/grill, 4-ring ceramic hob, stainless steel extractor fan, 500mm drawers.

#### •INDEPENDENT ESTATE AGENTS

Web: www.bartonfleming.co.uk E-mail: info@bartonfleming.co.uk 62 North Street, Bicester. OX26 6NF

Entrance Hall

Living Room

**Entrance Hall** 

Living Room

Study

Kitchen

Kitchen

Barton Fleming Ltd, 62 North Street, Bicester, Oxfordshire OX26 6NF **T**: 01869 249922 **E**: <u>info@bartonfileming.co.uk</u> **W**: <u>www.bartonfileming.co.uk</u>

Company No. 07597897 Registered Office: 6a St Andrews Court, Wellington Street, Thame, OX9 3WT