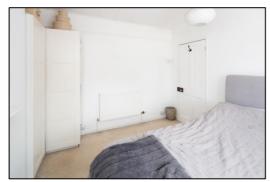

#### **BEDROOM ONE:** 11'5 x 10'5

Front aspect PVC window, radiator.

**BEDROOM TWO:** 11'2 x 8'8

Rear aspect PVC window, radiator.

#### BEDROOM THREE: 8'3 x 8'2

Rear aspect PVC window, radiator.