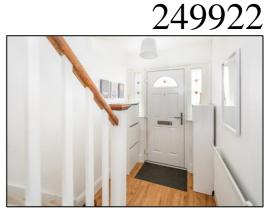

#### ENTRANCE HALL: 11'2 x 5'8

PVC windows either side of front door, plain plaster ceiling, radiator, "Karndean" flooring, understairs recess, staircase.

#### •INDEPENDENT ESTATE AGENTS

Web: www.bartonfleming.co.uk E-mail: info@bartonfleming.co.uk 62 North Street, Bicester. OX26 6NF

Entrance Hall

Living Room

**Entrance Hall** 

Living Room

Study

Kitchen