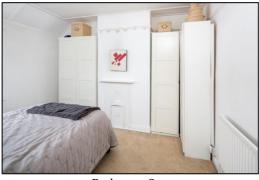

#### **BEDROOM ONE:** 11'5 x 10'5

Front aspect PVC window, radiator.

**BEDROOM TWO:** 11'2 x 8'8

Rear aspect PVC window, radiator.

#### BEDROOM THREE: 8'3 x 8'2

Rear aspect PVC window, radiator.