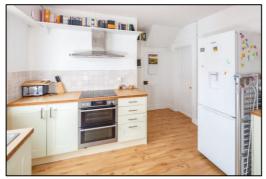

### **KITCHEN DINER:** 12'4 extending to 15'5 x 11'2

Rear aspect half glazed PVC door and adjacent window, plain plaster ceiling, picture rail, vertical radiator, "Karndean" flooring, built-in larder housing "Worcester" boiler. Range of base units, bamboo worksurfaces, tiled surrounds, space for upright fridge freezer, 800mm base unit, 800mm base unit, 400mm base unit, 400mm base unit, space for washing machine, 800mm base unit, fan oven/grill, 4-ring ceramic hob, stainless steel extractor fan, 500mm drawers.

#### •INDEPENDENT ESTATE AGENTS

Web: www.bartonfleming.co.uk E-mail: info@bartonfleming.co.uk 62 North Street, Bicester. OX26 6NF

Kitchen

Conservatory

Cloakroom

Tel: Bicester (01869)

Kitchen

Conservatory