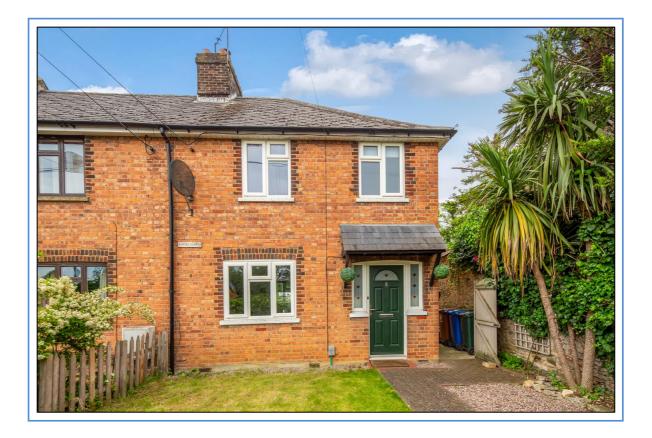

### 5 Hailles Gardens, Bicester, Oxfordshire. OX26 6SN

### Three Bedroom End of Terrace House in an Elevated Position, Extended with Conservatory and Cloakroom, within Walking Distance to Town Centre and Both Train Stations

### **FREEHOLD**

- Entrance Hall
- Living Room
- Kitchen Diner
- Study
- Cloakroom
- Conservatory
- Landing
- Three Bedrooms
- Bathroom
- Front and Rear Gardens
- Walking Distance to Town Centre and Train Stations

#### Outside:

**FRONT GARDEN: refer to photograph** Gate.

**REAR GARDEN: refer to photographs** Deck.