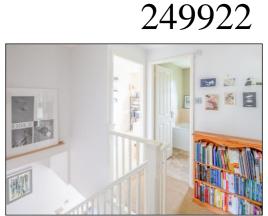

### Ground Floor:

### ENTRANCE HALL: 5'3 x 3'1

RCD/MCB electric consumer unit, telephone point, radiator, laminate flooring.

### LANDING:

Access to loft space (*part-boarded*, *hard wired light*).