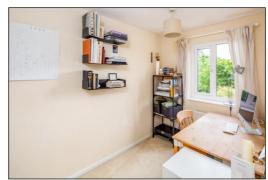

### **BEDROOM TWO: 9'10 x 6'0**

Rear aspect PVC double glazed window, radiator, airing cupboard/wardrobe.