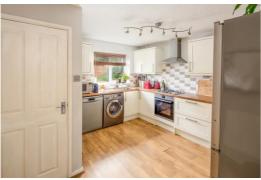

### **REFITTED KITCHEN: 11'10 x 12'7**

Front aspect PVC window, central heating thermostat, laminate flooring, radiator, wall unit by window enclosing wall mounted boiler, range of tall, base and eye level units, roll edge laminate worksurfaces, tiled surrounds, wine rack, space for automatic washing machine, space for dishwasher, stainless steel sink, 500mm base unit, 1000 corner base with 600mm door, stainless steel and glass fan oven-grill, stainless steel 4-ring gas hob, stainless steel extractor hood, 800mm pan and cutlery drawers, 560mm space for upright fridge freezer, 500mm tall larder unit, space for table and chairs.

(Note: The kitchen is designed to take a 550mm wide fridge freezer and then there is space for a table & 4 chairs.)

### -• INDEPENDENT ESTATE AGENTS •-

Web: www.bartonfleming.co.uk E-mail: info@bartonfleming.co.uk 62 North Street, Bicester. OX26 6NF

Front

Kitchen Diner

Kitchen Diner

Living Room

Tel: Bicester (01869)

Open Porch & Hall

Kitchen Diner

Kitchen Diner

Living Room

Barton Fleming Ltd., 62 North Street, Bicester, Oxfordshire OX26 6NF T: 01869 249922 E: info@bartonfleming.co.uk W: www.bartonfleming.co.uk