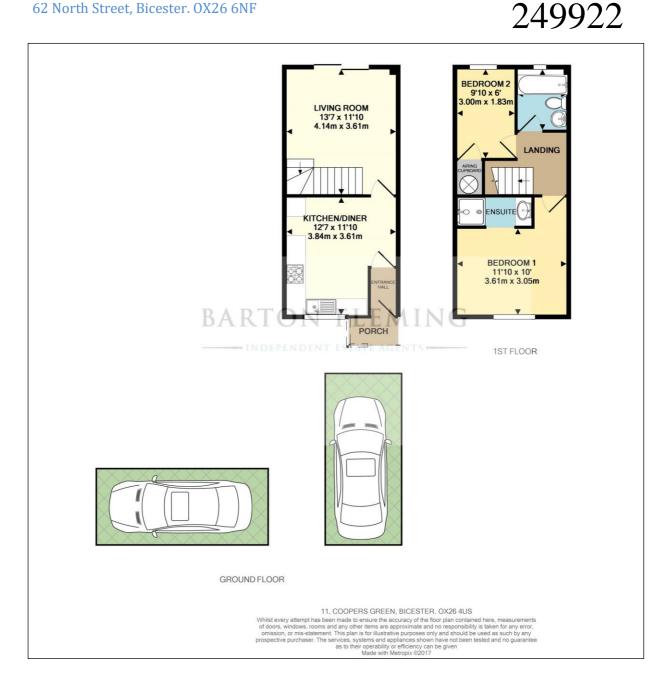

### Ground Floor:

### **OPEN PORCH:**

Outside courtesy light, outside ground level gas meter box, outside electricity meter box, car charging point.

### ENTRANCE HALL: 5'3 x 3'1

RCD/MCB electric consumer unit, telephone point, radiator, laminate flooring.

### **REFITTED KITCHEN: 11'10 x 12'7**

Front aspect PVC window, central heating thermostat, laminate flooring, radiator, wall unit by window enclosing wall mounted boiler, range of tall, base and eye level units, roll edge laminate worksurfaces, tiled surrounds, wine rack, space for automatic washing machine, space for dishwasher, stainless steel sink, 500mm base unit, 1000 corner base with 600mm door, stainless steel and glass fan oven-grill, stainless steel 4-ring gas hob, stainless steel extractor hood, 800mm pan and cutlery drawers, 560mm space for upright fridge freezer, 500mm tall larder unit, space for table and chairs.

### First Floor:

### LANDING:

Access to loft space (*part-boarded*, *hard wired light*).

### **BATHROOM: 8'6 x 5'6**

Rear aspect PVC double glazed window, extractor fan, sheet vinyl flooring, radiator, panel enclosed bath with mixer tap and shower attachment, tiled surrounds, dual flush close coupled WC, pedestal wash hand basin.

## **BEDROOM ONE:** 11'10 x 10'1 widening to 12'8 in doorway.

Front aspect PVC double glazed window, radiator, telephone point, TV/FM point.

### **EN-SUITE SHOWER ROOM:**

Extractor fan, shower enclosure, 'Mira Zest' electric power shower, inset wash hand basin and cupboard under.

### **BEDROOM TWO: 9'10 x 6'0**

Rear aspect PVC double glazed window, radiator, airing cupboard/wardrobe.

### **PARKING:**

Driveway parking & e-charger point to front for one car and further parking space in the parking lot at end of terrace.

> Barton Fleming Ltd., 62 North Street, Bicester, Oxfordshire OX26 6NF T: 01869 249922 E: info@bartonfleming.co.uk W: www.bartonfleming.co.uk