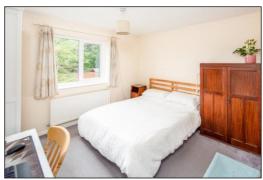

## **BEDROOM ONE:** 11'10 x 10'1 widening to 12'8 in doorway.

Front aspect PVC double glazed window, radiator, telephone point, TV/FM point.