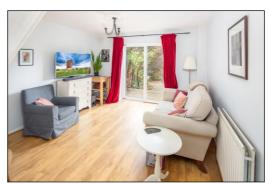

### LIVING ROOM: 13'7 x 11'10

Rear aspect PVC double glazed sliding patio door to garden, radiator, laminate flooring, telephone point, TV point. Tel: Bicester (01869)