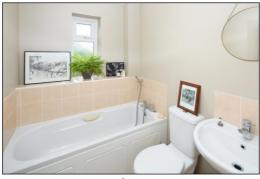

### **BATHROOM: 8'6 x 5'6**

Rear aspect PVC double glazed window, extractor fan, sheet vinyl flooring, radiator, panel enclosed bath with mixer tap and shower attachment, tiled surrounds, dual flush close coupled WC, pedestal wash hand basin.

### -• INDEPENDENT ESTATE AGENTS •-

Web: www.bartonfleming.co.uk E-mail: info@bartonfleming.co.uk 62 North Street, Bicester. 0X26 6NF

Living Room

Bathroom

Bedroom One

Bedroom Two

Tel: Bicester (01869)

Landing