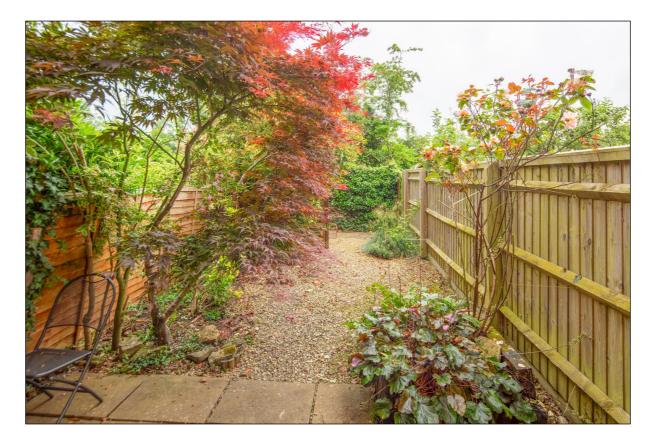

### Outside:

**FRONT GARDEN: refer to photograph** Outside tap.

**REAR GARDEN: refer to photographs** Outside tap, gate, shed.