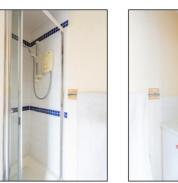

### **EN-SUITE SHOWER ROOM:**

Extractor fan, shower enclosure, 'Mira Zest' electric power shower, inset wash hand basin and cupboard under.