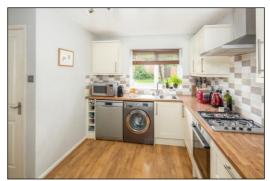

### **REFITTED KITCHEN: 11'10 x 12'7**

Front aspect PVC window, central heating thermostat, laminate flooring, radiator, wall unit by window enclosing wall mounted boiler, range of tall, base and eye level units, roll edge laminate worksurfaces, tiled surrounds, wine rack, space for automatic washing machine, space for dishwasher, stainless steel sink, 500mm base unit, 1000 corner base with 600mm door, stainless steel and glass fan oven-grill, stainless steel 4-ring gas hob, stainless steel extractor hood, 800mm pan and cutlery drawers, 560mm space for upright fridge freezer, 500mm tall larder unit, space for table and chairs.

(Note: The kitchen is designed to take a 550mm wide fridge freezer and then there is space for a table & 4 chairs.)