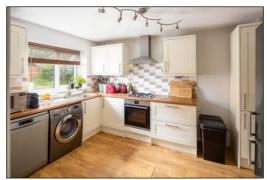

### **REFITTED KITCHEN: 11'10 x 12'7**

Front aspect PVC window, central heating thermostat, laminate flooring, radiator, wall unit by window enclosing wall mounted boiler, range of tall, base and eye level units, roll edge laminate worksurfaces, tiled surrounds, wine rack, space for automatic washing machine, space for dishwasher, stainless steel sink, 500mm base unit, 1000 corner base with 600mm door, stainless steel and glass fan oven-grill, stainless steel 4-ring gas hob, stainless steel extractor hood, 800mm pan and cutlery drawers, 560mm space for upright fridge freezer, 500mm tall larder unit, space for table and chairs.

(Note: The kitchen is designed to take a 550mm wide fridge freezer and then there is space for a table & 4 chairs.)