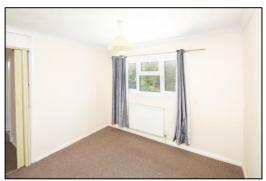

#### **BEDROOM TWO:** $11'5 \times 10'0$ including bulkhead cupboard.

Rear aspect PVC window, coving, radiator, built-in bulkhead cupboard.