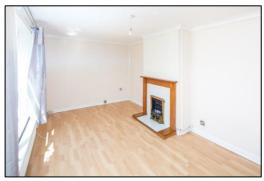

#### **LOUNGE-DINER:** 16'0 x 9'7.

Front aspect PVC window, plain plaster ceiling, coving, radiator, TV point, 'Virgin Media' point, laminate wood flooring.

Tel: Bicester (01869)

249922

Front

Front of Property

Side Entrance

**Entrance Hall** 

Living Room

Living Room

Living Room

Kitchen Diner

Barton Fleming Ltd, 62 North Street, Bicester, Oxfordshire OX26 6NF **T**: 01869 249922 **E**: <u>info@bartonfleming.co.uk</u> **W**: <u>www.bartonfleming.co.uk</u>

"INDEPENDENT ESTATE AGENTS