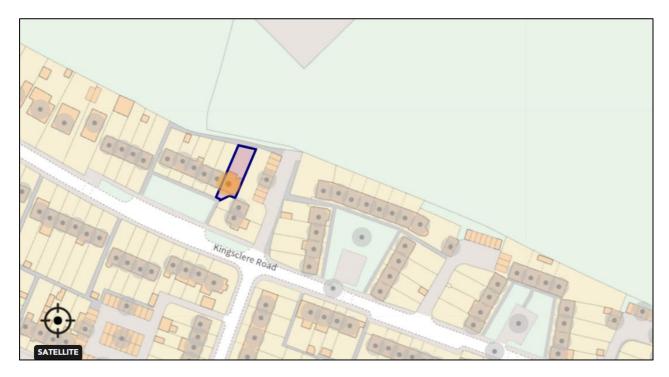

## 45 Kingsclere Road, Bicester, Oxfordshire. OX26 2JL

Two Bedroom End of Terrace with Entrance Hall, Living Room, Kitchen Diner, Bathroom, Front, Side and Rear Gardens, Walking Distance to Town Centre and Bicester Village.