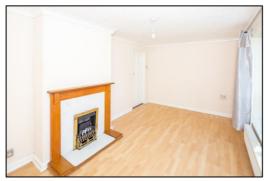

#### **LOUNGE-DINER:** 16'0 x 9'7.

Front aspect PVC window, plain plaster ceiling, coving, radiator, TV point, 'Virgin Media' point, laminate wood flooring.

Living Room

Kitchen Diner

Barton Fleming Ltd, 62 North Street, Bicester, Oxfordshire OX26 6NF **T**: 01869 249922 **E**: <u>info@bartonfleming.co.uk</u> **W**: <u>www.bartonfleming.co.uk</u>

"INDEPENDENT ESTATE AGENTS