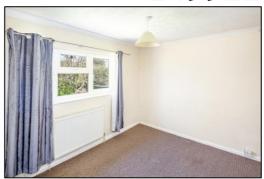

#### **BEDROOM TWO:** $11'5 \times 10'0$ including bulkhead cupboard.

Rear aspect PVC window, coving, radiator, built-in bulkhead cupboard.