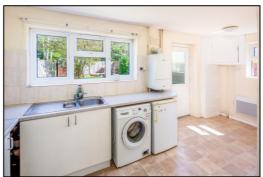

### KITCHEN BREAKFAST: 16'8 x 11'6.

Rear and side aspect PVC windows, rear access half glazed security door to garden, plaster ceiling, wall mounted "Worcester 28i junior combi MK IV" boiler, cupboard enclosing metal cased RCD/MCB electricity consumer (installed 2011), wall mounted electric heater, space for breakfast table & chairs. Range of base and eye level units, roll edge laminate worksurfaces, tiled surrounds, space for three quarter height fridge/freezer, space for undercounter fridge, corner unit with carousel, stainless steel and glass fan oven/grill, stainless steel 4-ring gas hob, stainless steel extractor hood, 500mm drawers, 1½ bowl stainless steel sink, space for washing machine.