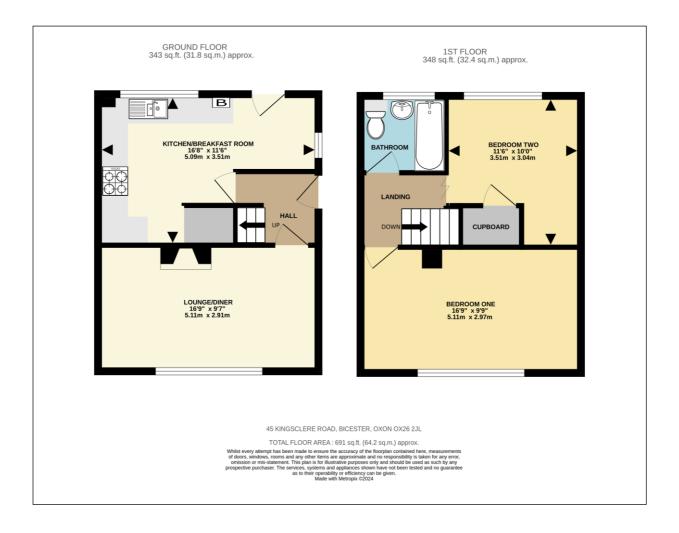

## **Ground Floor:**

Gated Access to Side Entrance:

## **ENTRANCE HALL:**

Part glazed PVC security front door, radiator, central heating thermostat, 'BT' master socket.

#### **LOUNGE-DINER:** 16'0 x 9'7.

Front aspect PVC window, plain plaster ceiling, coving, radiator, TV point, 'Virgin Media' point, laminate wood flooring.

### KITCHEN BREAKFAST: 16'8 x 11'6.

Rear and side aspect PVC windows, rear access half glazed security door to garden, plaster ceiling, wall mounted "Worcester 28i junior combi MK IV" boiler, cupboard enclosing metal cased RCD/MCB electricity consumer (installed 2011), wall mounted electric heater, space for breakfast table & chairs. Range of base and eye level units, roll edge laminate worksurfaces, tiled surrounds, space for three quarter height fridge/freezer, space for undercounter fridge, corner unit with carousel, stainless steel and glass fan oven/grill, stainless steel 4-ring gas hob, stainless steel extractor hood, 500mm drawers, 1½ bowl stainless steel sink, space for washing machine.

### First Floor:

#### LANDING:

Plain plaster ceiling, access to loft space.

## **BEDROOM ONE: 16'8 x 9'8**

Front aspect PVC window, coving, radiator..

#### **BEDROOM TWO:** $11'5 \times 10'0$ including bulkhead cupboard.

Rear aspect PVC window, coving, radiator, built-in bulkhead cupboard.

### **BATHROOM:** 6'5 x 5'5.

Rear aspect PVC window, PVC panelled ceiling, fully tiled walls, chrome heated towel rail, dual flush close coupled WC, pedestal wash hand basin, panel enclosed bath with mixer tap and shower attachment, "Aquatronic Plus 2" electric shower over the bath with sliding head support and screen.