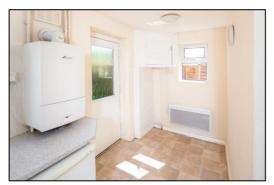

### KITCHEN BREAKFAST: 16'8 x 11'6.

Rear and side aspect PVC windows, rear access half glazed security door to garden, plaster ceiling, wall mounted "Worcester 28i junior combi MK IV" boiler, cupboard enclosing metal cased RCD/MCB electricity consumer (installed 2011), wall mounted electric heater, space for breakfast table & chairs. Range of base and eye level units, roll edge laminate worksurfaces, tiled surrounds, space for three quarter height fridge/freezer, space for undercounter fridge, corner unit with carousel, stainless steel and glass fan oven/grill, stainless steel 4-ring gas hob, stainless steel extractor hood, 500mm drawers, 1½ bowl stainless steel sink, space for washing machine.