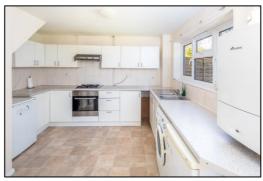

### KITCHEN BREAKFAST: 16'8 x 11'6.

Rear and side aspect PVC windows, rear access half glazed security door to garden, plaster ceiling, wall mounted "Worcester 28i junior combi MK IV" boiler, cupboard enclosing metal cased RCD/MCB electricity consumer (installed 2011), wall mounted electric heater, space for breakfast table & chairs. Range of base and eye level units, roll edge laminate worksurfaces, tiled surrounds, space for three quarter height fridge/freezer, space for undercounter fridge, corner unit with carousel, stainless steel and glass fan oven/grill, stainless steel 4-ring gas hob, stainless steel extractor hood, 500mm drawers, 1½ bowl stainless steel sink, space for washing machine.

Living Room

Kitchen Diner

Barton Fleming Ltd, 62 North Street, Bicester, Oxfordshire OX26 6NF **T**: 01869 249922 **E**: <u>info@bartonfleming.co.uk</u> **W**: <u>www.bartonfleming.co.uk</u>

"INDEPENDENT ESTATE AGENTS

Web: www.bartonfleming.co.uk E-mail: info@bartonfleming.co.uk 62 North Street, Bicester. 0X26 6NF

Tel: Bicester (01869)

249922

Kitchen Diner

Kitchen Diner

Landing

Bathroom

Bedroom One