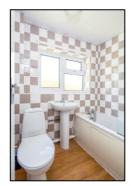

### **BATHROOM:** 6'5 x 5'5.

Rear aspect PVC window, PVC panelled ceiling, fully tiled walls, chrome heated towel rail, dual flush close coupled WC, pedestal wash hand basin, panel enclosed bath with mixer tap and shower attachment, "Aquatronic Plus 2" electric shower over the bath with sliding head support and screen.

Web: www.bartonfleming.co.uk E-mail: info@bartonfleming.co.uk 62 North Street, Bicester. 0X26 6NF

Tel: Bicester (01869)

249922

Kitchen Diner

Kitchen Diner

Landing

Bathroom

Bedroom One