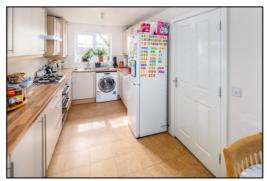

#### KITCHEN DINER: 16'2 x 7'11

Front aspect PVC window, plain plaster ceiling, radiator, ceramic tiled floor, wall mounted "Potterton Promax HE Plus" boiler. Range of base and tall eve level units, roll edge laminate worksurface, tiled surrounds, 300mm slide out tall unit, 600mm tall unit, 500mm base unit, 1000mm base unit, 500mm drawers, double cavity stainless steel and glass fan oven/grill, 500mm base unit and tray space (originally space for dishwasher), 1000mm corner unit, 1½ bowl stainless steel sink, space for washing machine, 600mm base unit, space for upright fridge freezer.

Tel: Bicester (01869)

249922

Front

**Entrance Hall** 

Cloakroom

Kitchen Diner

Front Door

Kitchen Diner

Kitchen Diner

-•INDEPENDENT ESTATE AGENTS

Web: www.bartonfleming.co.uk E-mail: info@bartonfleming.co.uk 62 North Street, Bicester. 0X26 6NF

Tel: Bicester (01869)

249922

Kitchen Diner

Living Room

Lounge Diner