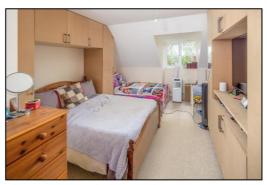

#### **BEDROOM ONE: 21'7 x 11'8**

Front aspect PVC dormer window, plain plaster ceiling, access to loft space, radiator.