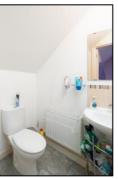

#### SHOWER ROOM: 6'10 x 6'2

Front aspect PVC dormer window, extractor fan, ceramic tiled floor, chrome heated towel rail, fully tiled walls, 900mm x 800mm shower enclosure with thermostatic shower, sliding head support, wall mounted wash hand basin with drawers under, dual flush close coupled WC.