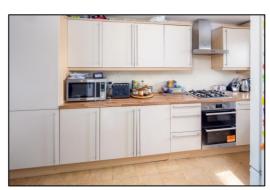

#### KITCHEN DINER: 16'2 x 7'11

Front aspect PVC window, plain plaster ceiling, radiator, ceramic tiled floor, wall mounted "Potterton Promax HE Plus" boiler. Range of base and tall eve level units, roll edge laminate worksurface, tiled surrounds, 300mm slide out tall unit, 600mm tall unit, 500mm base unit, 1000mm base unit, 500mm drawers, double cavity stainless steel and glass fan oven/grill, 500mm base unit and tray space (originally space for dishwasher), 1000mm corner unit, 1½ bowl stainless steel sink, space for washing machine, 600mm base unit, space for upright fridge freezer.

Tel: Bicester (01869)

249922

Front

**Entrance Hall** 

Cloakroom

Kitchen Diner

Front Door

Kitchen Diner

Kitchen Diner

-•INDEPENDENT ESTATE AGENTS

Web: www.bartonfleming.co.uk E-mail: info@bartonfleming.co.uk 62 North Street, Bicester. 0X26 6NF

Tel: Bicester (01869)

249922

Kitchen Diner

Living Room

Lounge Diner