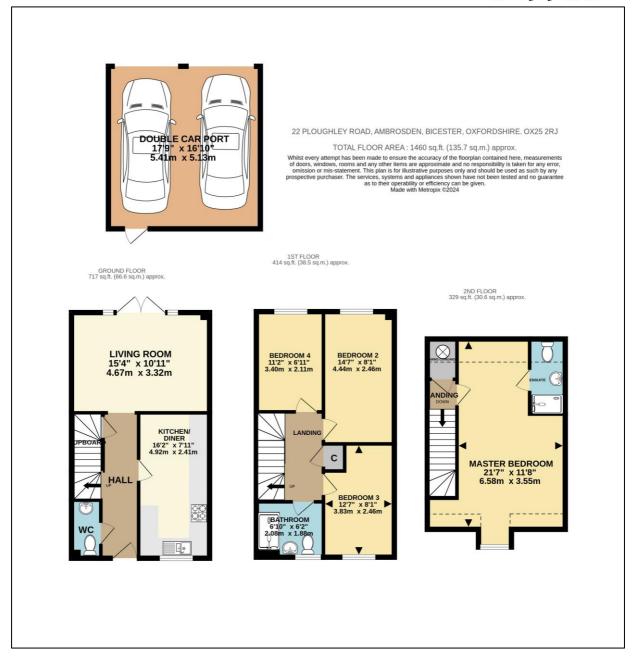

### 22 Ploughley Road, Ambrosden, Oxfordshire. OX25 2RJ

Four Bedroom Terraced Townhouse with Double Car Port. Kitchen Diner, Living Room, Shower Room, Second Floor Master Bedroom with En-Suite, Front and Rear Gardens.

FREEHOLD £ 365,000

- Entrance Hall
- Cloakroom
- Kitchen Diner
- Living Room
- Three First Floor Bedrooms
- First Floor Shower Room
- Second Floor Bedroom One with En-Suite
- Front and Rear Gardens
- Double Car Port

#### KITCHEN DINER: 16'2 x 7'11

Front aspect PVC window, plain plaster ceiling, radiator, ceramic tiled floor, wall mounted "Potterton Promax HE Plus" boiler. Range of base and tall eve level units, roll edge laminate worksurface, tiled surrounds, 300mm slide out tall unit, 600mm tall unit, 500mm base unit, 1000mm base unit, 500mm drawers, double cavity stainless steel and glass fan oven/grill, 500mm base unit and tray space (originally space for dishwasher), 1000mm corner unit, 1½ bowl stainless steel sink, space for washing machine, 600mm base unit, space for upright fridge freezer.

#### LIVING ROOM: 15'4 x 10'11

Rear aspect PVC French doors and windows either side, plain plaster ceiling, two radiators, high gloss wooden flooring, TV point, BT master socket.

#### BEDROOM FOUR: 11'2 x 6'11

Rear aspect PVC window, plain plaster ceiling, radiator, laminate flooring.

#### BEDROOM THREE: 12'7 x 8'1

Front aspect PVC window, plain plaster ceiling, radiator.

#### **BEDROOM TWO: 14'7 x 8'1**

Rear aspect PVC window, plain plaster ceiling, radiator, laminate flooring.

#### **BEDROOM ONE: 21'7 x 11'8**

Front aspect PVC dormer window, plain plaster ceiling, access to loft space, radiator.

#### **EN-SUITE:**

Plain plaster ceiling, extractor fan, ceramic tiled floor, radiator, 900mm x 740mm shower enclosure with thermostatic shower, sliding head support, pedestal wash hand basin, dual flush close coupled WC.

#### **DOUBLE CAR PORT: 17'9 x 16'10**

Door to garden, covered parking for two cars side-by-side.

"INDEPENDENT ESTATE AGENTS

Web: www.bartonfleming.co.uk E-mail: info@bartonfleming.co.uk 62 North Street, Bicester. 0X26 6NF