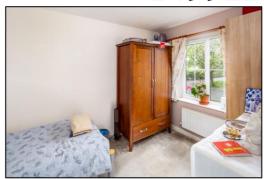

#### BEDROOM FOUR: 11'2 x 6'11

Rear aspect PVC window, plain plaster ceiling, radiator, laminate flooring.

#### BEDROOM THREE: 12'7 x 8'1

Front aspect PVC window, plain plaster ceiling, radiator.

#### **BEDROOM TWO: 14'7 x 8'1**

Rear aspect PVC window, plain plaster ceiling, radiator, laminate flooring.