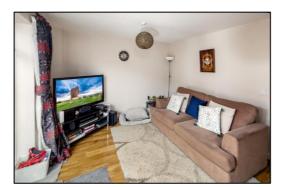

#### LIVING ROOM: 15'4 x 10'11

Rear aspect PVC French doors and windows either side, plain plaster ceiling, two radiators, high gloss wooden flooring, TV point, BT master socket.

Kitchen Diner

-•INDEPENDENT ESTATE AGENTS

Web: www.bartonfleming.co.uk E-mail: info@bartonfleming.co.uk 62 North Street, Bicester. 0X26 6NF

Tel: Bicester (01869)

249922

Kitchen Diner

Living Room

Lounge Diner

Lounge Diner

Landing and Staircase to Second Floor

INDEPENDENT ESTATE AGENTS

Web: www.bartonfleming.co.uk E-mail: info@bartonfleming.co.uk 62 North Street, Bicester. 0X26 6NF

Tel: Bicester (01869)

249922

First Floor Bedroom Two