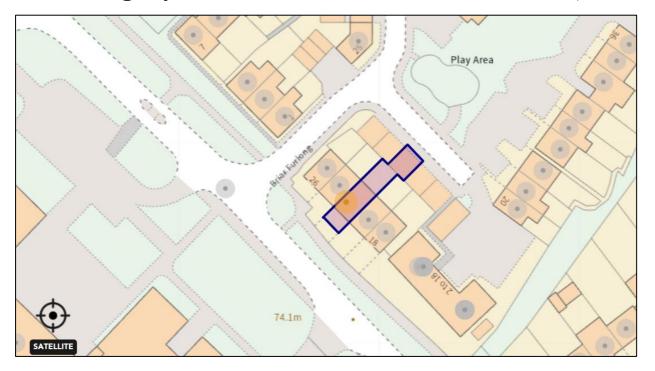

### 22 Ploughley Road, Ambrosden, Oxfordshire. OX25 2RJ

Four Bedroom Terraced Townhouse with Double Car Port. Kitchen Diner, Living Room, Shower Room, Second Floor Master Bedroom with En-Suite, Front and Rear Gardens.