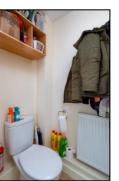

#### **CLOAKROOM:**

Plain plaster ceiling, ceramic tiled floor, radiator, wall hung wash hand basin, dual flush close coupled WC.