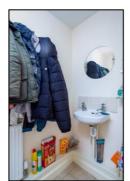

#### **CLOAKROOM:**

Plain plaster ceiling, ceramic tiled floor, radiator, wall hung wash hand basin, dual flush close coupled WC.