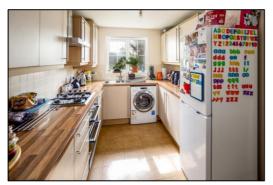

#### KITCHEN DINER: 16'2 x 7'11

Front aspect PVC window, plain plaster ceiling, radiator, ceramic tiled floor, wall mounted "Potterton Promax HE Plus" boiler. Range of base and tall eve level units, roll edge laminate worksurface, tiled surrounds, 300mm slide out tall unit, 600mm tall unit, 500mm base unit, 1000mm base unit, 500mm drawers, double cavity stainless steel and glass fan oven/grill, 500mm base unit and tray space (originally space for dishwasher), 1000mm corner unit, 1½ bowl stainless steel sink, space for washing machine, 600mm base unit, space for upright fridge freezer.

Tel: Bicester (01869)

249922

Front

**Entrance Hall** 

Cloakroom

Kitchen Diner

Front Door

Kitchen Diner

Kitchen Diner

-•INDEPENDENT ESTATE AGENTS

Web: www.bartonfleming.co.uk E-mail: info@bartonfleming.co.uk 62 North Street, Bicester. 0X26 6NF

Tel: Bicester (01869)

249922

Kitchen Diner

Living Room

Lounge Diner