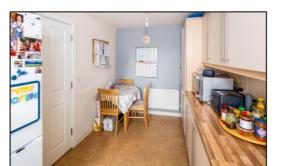

#### KITCHEN DINER: 16'2 x 7'11

Front aspect PVC window, plain plaster ceiling, radiator, ceramic tiled floor, wall mounted "Potterton Promax HE Plus" boiler. Range of base and tall eve level units, roll edge laminate worksurface, tiled surrounds, 300mm slide out tall unit, 600mm tall unit, 500mm base unit, 1000mm base unit, 500mm drawers, double cavity stainless steel and glass fan oven/grill, 500mm base unit and tray space (originally space for dishwasher), 1000mm corner unit, 1½ bowl stainless steel sink, space for washing machine, 600mm base unit, space for upright fridge freezer.