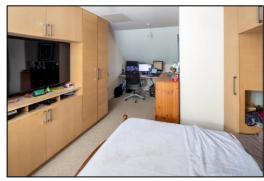

#### **BEDROOM ONE: 21'7 x 11'8**

Front aspect PVC dormer window, plain plaster ceiling, access to loft space, radiator.