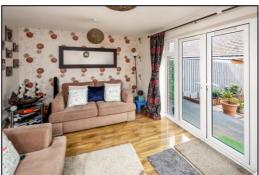

#### LIVING ROOM: 15'4 x 10'11

Rear aspect PVC French doors and windows either side, plain plaster ceiling, two radiators, high gloss wooden flooring, TV point, BT master socket.

Kitchen Diner

-•INDEPENDENT ESTATE AGENTS

Web: www.bartonfleming.co.uk E-mail: info@bartonfleming.co.uk 62 North Street, Bicester. 0X26 6NF

Tel: Bicester (01869)

249922

Kitchen Diner

Living Room

Lounge Diner

Lounge Diner

Landing and Staircase to Second Floor

INDEPENDENT ESTATE AGENTS

Web: www.bartonfleming.co.uk E-mail: info@bartonfleming.co.uk 62 North Street, Bicester. 0X26 6NF

Tel: Bicester (01869)

249922

First Floor Bedroom Two