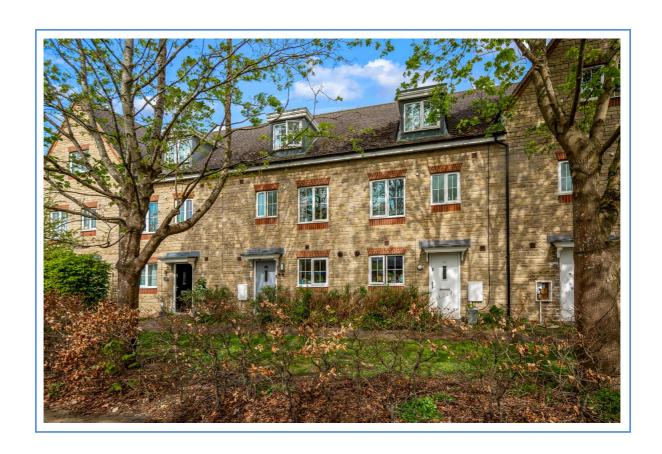

### 22 Ploughley Road, Ambrosden, Oxfordshire. OX25 2RJ

Four Bedroom Terraced Townhouse with Double Car Port. Kitchen Diner, Living Room, Shower Room, Second Floor Master Bedroom with En-Suite, Front and Rear Gardens.

#### Outside:

FRONT GARDEN: refer to photograph

REAR GARDEN: refer to photographs Outside tap, outside security light, door to double car port.