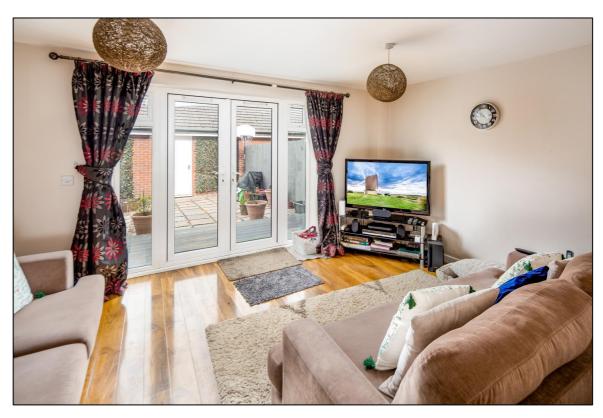

#### LIVING ROOM: 15'4 x 10'11

Rear aspect PVC French doors and windows either side, plain plaster ceiling, two radiators, high gloss wooden flooring, TV point, BT master socket.

Kitchen Diner

-•INDEPENDENT ESTATE AGENTS

Web: www.bartonfleming.co.uk E-mail: info@bartonfleming.co.uk 62 North Street, Bicester. 0X26 6NF

Tel: Bicester (01869)

249922

Kitchen Diner

Living Room

Lounge Diner

Lounge Diner

Landing and Staircase to Second Floor

INDEPENDENT ESTATE AGENTS

Web: www.bartonfleming.co.uk E-mail: info@bartonfleming.co.uk 62 North Street, Bicester. 0X26 6NF

Tel: Bicester (01869)

249922

First Floor Bedroom Two