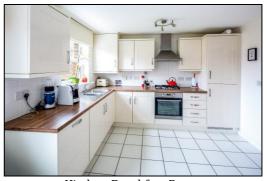

# KITCHEN BREAKFAST ROOM: 14'3 x 10'9 narrowing to 8'6 in breakfast area.

Twin rear aspect PVC sash windows, plain plaster ceiling, radiator, ceramic tiled floor, space for breakfast table & chairs for 4 people. Range of base and wall units with roll-edge laminate worktops and tiled surrounds, integrated dishwasher, 1½ bowl stainless steel sink, boiler enclosed within the end wall unit, stainless steel & glass finish fan oven-grill, stainless steel four ring gas hob, stainless steel extractor hood, 500mm cutlery & pan drawers, integrated 50:50 fridge freezer.

**Utility Room** 

Dining Room

Kitchen Breakfast Room

Kitchen Breakfast Room

INDEPENDENT ESTATE AGENTS

Web: www.bartonfleming.co.uk E-mail: info@bartonfleming.co.uk 62 North Street, Bicester. 0X26 6NF

Tel: Bicester (01869)

Kitchen Breakfast Room

Kitchen Breakfast Room

First Floor Landing

First Floor: Bedroom One Open plan to walk through dressing room

**En-Suite Shower Room** 

First Floor: Bedroom One

Walk Through Dressing Room