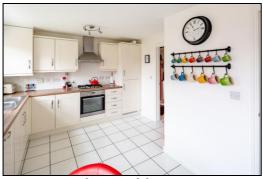

# KITCHEN BREAKFAST ROOM: 14'3 x 10'9 narrowing to 8'6 in breakfast area.

Twin rear aspect PVC sash windows, plain plaster ceiling, radiator, ceramic tiled floor, space for breakfast table & chairs for 4 people. Range of base and wall units with roll-edge laminate worktops and tiled surrounds, integrated dishwasher, 1½ bowl stainless steel sink, boiler enclosed within the end wall unit, stainless steel & glass finish fan oven-grill, stainless steel four ring gas hob, stainless steel extractor hood, 500mm cutlery & pan drawers, integrated 50:50 fridge freezer.

**Utility Room** 

Dining Room

Kitchen Breakfast Room

Kitchen Breakfast Room

INDEPENDENT ESTATE AGENTS

Web: www.bartonfleming.co.uk E-mail: info@bartonfleming.co.uk 62 North Street, Bicester. 0X26 6NF

Tel: Bicester (01869)

Kitchen Breakfast Room

Kitchen Breakfast Room

First Floor Landing

First Floor: Bedroom One Open plan to walk through dressing room

**En-Suite Shower Room** 

First Floor: Bedroom One

Walk Through Dressing Room