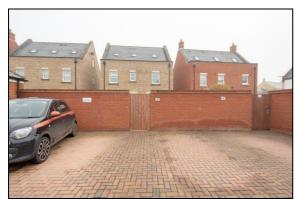

#### **GARAGING / PARKING: For 3 cars.**

Technically what looks like a garage is an extended double length parking space covered for the first 20ft and with an upand-over door on the front but open to the rear providing another parking space which is then enclosed by a 6ft brick wall. There is also a further parking space immediately behind the rear gate.

- INDEPENDENT ESTATE AGENTS --

Web: www.bartonfleming.co.uk E-mail: info@bartonfleming.co.uk 62 North Street, Bicester. 0X26 6NF

Tel: Bicester (01869)

249922

Rear Garden - Looking South

Arrows indicate space for 3 cars

Rear Elevation

•• INDEPENDENT ESTATE AGENTS ••

Web: www.bartonfleming.co.uk E-mail: info@bartonfleming.co.uk 62 North Street, Bicester. 0X26 6NF

Tel: Bicester (01869)

249922

Parking Immediately to the Rear

Spaces for 3 cars (Red arrows)

INDEPENDENT ESTATE AGENTS

Web: www.bartonfleming.co.uk E-mail: info@bartonfleming.co.uk 62 North Street, Bicester. 0X26 6NF

Tel: Bicester (01869)