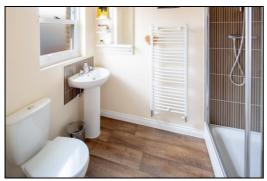

#### **BATHROOM:** 6'11 x 6'8

Side aspect PVC window, plain plaster ceiling, extractor fan, ceramic tiled floor, half tiled walls, heated towel rail, panel enclosed bath, pedestal wash hand basin, dual flush close coupled WC.