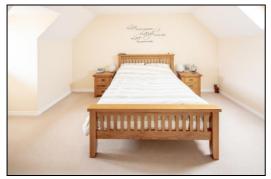

# LARGER 2<sup>nd</sup> Floor BEDROOM (Bedroom 3): 14'3 plus dormer x 11'8.

Front aspect PVC dormer window, rear aspect skylight, plain plaster ceiling, radiator, TV point.