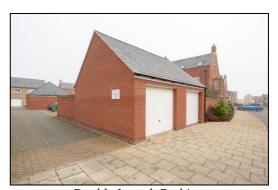

#### **GARAGING / PARKING: For 3 cars.**

Technically what looks like a garage is an extended double length parking space covered for the first 20ft and with an upand-over door on the front but open to the rear providing another parking space which is then enclosed by a 6ft brick wall. There is also a further parking space immediately behind the rear gate.