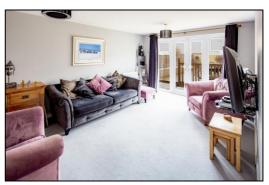

#### LIVING ROOM: 16'3 x 11'4.

Rear aspect PVC French doors and adjoining windows to either side to the garden deck, plain plaster ceiling, radiator, TV & satellite connections.

•• INDEPENDENT ESTATE AGENTS ••

Web: www.bartonfleming.co.uk E-mail: info@bartonfleming.co.uk 62 North Street, Bicester. 0X26 6NF

Tel: Bicester (01869)

Front Elevation

**Entrance Hall** 

Living Room

Living Room