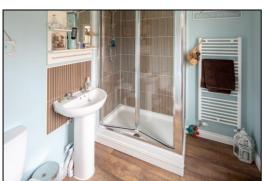

#### En-Suite Shower Room: 8'0 x 5'5.

Rear aspect sash window, plain plaster ceiling, extractor fan, high quality laid strip vinyl flooring, heated towel rail, 1200mm x 760mm shower enclosure with thermostatic shower plus sliding head support, pedestal wash hand basin, dual flush close coupled wc.

First Floor: Bedroom Two (Guest Bedroom)

En-Suite Shower Room to Bedroom Two

First Floor: Bedroom Two (Guest Bedroom) With En-Suite

First Floor: Bedroom Five

First Floor: Bathroom

Second Floor: Bedroom 3

Double Length Parking