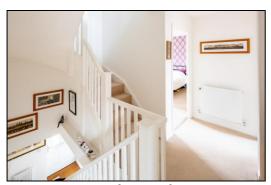

#### 1<sup>st</sup> Floor LANDING:

Plain plaster ceiling, radiator, airing cupboard, staircase to 2<sup>nd</sup> floor.

Kitchen Breakfast Room

Kitchen Breakfast Room

First Floor Landing

First Floor: Bedroom One Open plan to walk through dressing room

**En-Suite Shower Room** 

First Floor: Bedroom One

Walk Through Dressing Room