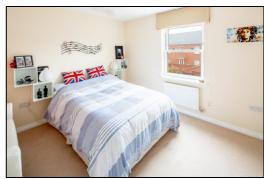

# BEDROOM TWO: 11'5 x 11'5. (Guest Bedroom with En-suite)

Rear aspect PVC sash window, plain plaster ceiling, radiator.