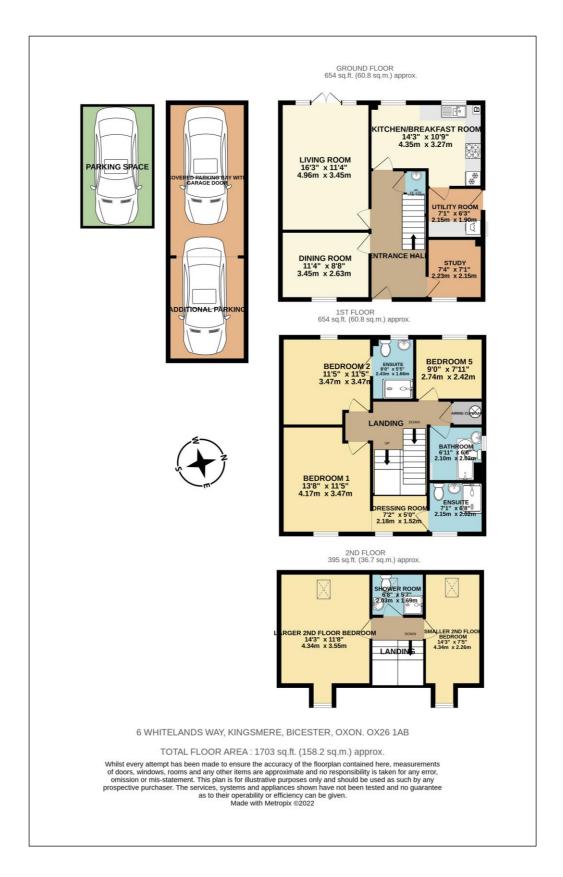

#### 6 Whitelands Way, Kingsmere, Bicester, Oxon. OX26 1AB

Five Bedroom Detached with Two-En-Suite Shower Rooms, Dressing Room, Study, Utility, Garage & Additional Parking.

#### **Ground Floor:**

Part glazed security front door to:-

#### **ENTRANCE HALL:**

Plain plaster ceiling, 'Schreiber' flooring, radiator, telephone point, thermostat (controlling the downstairs zone), staircase.

#### CLOAKROOM: 5'8 x 2'8.

Plain plaster ceiling, extractor fan, ceramic tiled floor, radiator, pedestal wash hand basin, dual flush close coupled wc.

#### STUDY: 7'4 x 7'1.

Front aspect PVC sash window, plain plaster ceiling, radiator, telephone point.

#### **DINING ROOM: 11'4 x 8'8.**

Front aspect PVC sash window, plain plaster ceiling, radiator.

# KITCHEN BREAKFAST ROOM: 14'3 x 10'9 narrowing to 8'6 in breakfast area.

Twin rear aspect PVC sash windows, plain plaster ceiling, radiator, ceramic tiled floor, space for breakfast table & chairs for 4 people. Range of base and wall units with roll-edge laminate worktops and tiled surrounds, integrated dishwasher, 1½ bowl stainless steel sink, boiler enclosed within the end wall unit, stainless steel & glass finish fan oven-grill, stainless steel four ring gas hob, stainless steel extractor hood, 500mm cutlery & pan drawers, integrated 50:50 fridge freezer.

#### UTILITY ROOM: 7'1 x 6'3.

Side aspect half glazed security door to the side path, plain plaster ceiling, extractor fan, ceramic tiled floor, radiator. Range of base and wall units with roll-edge laminate worktops, integrated washer-dryer.

#### LIVING ROOM: 16'3 x 11'4.

Rear aspect PVC French doors and adjoining windows to either side to the garden deck, plain plaster ceiling, radiator, TV & satellite connections.

#### First Floor:

#### 1<sup>st</sup> Floor LANDING:

Plain plaster ceiling, radiator, airing cupboard, staircase to 2<sup>nd</sup> floor.

# BEDROOM ONE SUITE: 18'10 overall x 13'8 (max).

#### Bedroom: 13'8 narrowing to 11'8 x 11'5.

Front aspect PVC sash window, plain plaster ceiling, radiator, telephone point, thermostat (controlling the zone covering the upper floors).

#### Walk Through Dressing Room: 7'4 x 5'0

Front aspect PVC sash window, plain plaster ceiling, fitted high quality clothing rails.

#### En-Suite Shower Room: 7'1 x 6'8.

Front aspect PVC sash window, plain plaster ceiling, extractor fan, high quality laid strip vinyl flooring, heated towel rail, 1200mm x 760mm shower enclosure with thermostatic shower plus sliding head support, pedestal wash hand basin, dual flush close coupled wc.

# BEDROOM TWO: 11'5 x 11'5. (Guest Bedroom with En-suite)

Rear aspect PVC sash window, plain plaster ceiling, radiator.

#### En-Suite Shower Room: 8'0 x 5'5.

Rear aspect sash window, plain plaster ceiling, extractor fan, high quality laid strip vinyl flooring, heated towel rail, 1200mm x 760mm shower enclosure with thermostatic shower plus sliding head support, pedestal wash hand basin, dual flush close coupled wc.

#### BEDROOM FIVE: 9'0 x 8'0

Rear aspect PVC sash window, plain plaster ceiling, radiator, TV point.

#### **BATHROOM:** 6'11 x 6'8

Side aspect PVC window, plain plaster ceiling, extractor fan, ceramic tiled floor, half tiled walls, heated towel rail, panel enclosed bath, pedestal wash hand basin, dual flush close coupled WC.

#### Second Floor:

#### 2<sup>nd</sup> Floor LANDING:

Plain plaster ceiling, loft hatch.

#### SHOWER ROOM: 6'8 x 5'7.

Rear aspect skylight, plain plaster ceiling, fully tiled walls, ceramic tiled floor, fully tiled walls, heated towel rail, shower enclosure with thermostatic shower and sliding head support.

# LARGER 2<sup>nd</sup> Floor BEDROOM (Bedroom 3): 14'3 plus dormer x 11'8.

Front aspect PVC dormer window, rear aspect skylight, plain plaster ceiling, radiator, TV point.

# SMALLER 2<sup>nd</sup> Floor BEDROOM (Bedroom 4): 14'3 plus dormer x 7'5.

Front aspect PVC dormer window, rear aspect skylight, plain plaster ceiling, radiator.

#### **GARAGING / PARKING: For 3 cars.**

Technically what looks like a garage is an extended double length parking space covered for the first 20ft and with an upand-over door on the front but open to the rear providing another parking space which is then enclosed by a 6ft brick wall. There is also a further parking space immediately behind the rear gate.