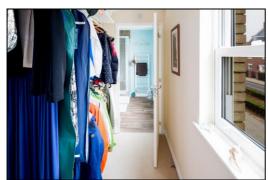

#### Walk Through Dressing Room: 7'4 x 5'0

Front aspect PVC sash window, plain plaster ceiling, fitted high quality clothing rails.

Kitchen Breakfast Room

Kitchen Breakfast Room

First Floor Landing

First Floor: Bedroom One Open plan to walk through dressing room

**En-Suite Shower Room** 

First Floor: Bedroom One

Walk Through Dressing Room