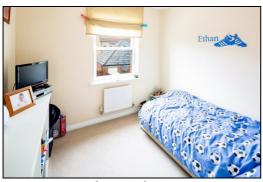

#### BEDROOM FIVE: 9'0 x 8'0

Rear aspect PVC sash window, plain plaster ceiling, radiator, TV point.