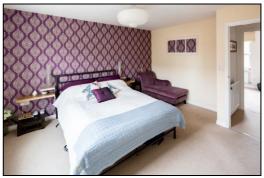

# BEDROOM ONE SUITE: 18'10 overall x 13'8 (max).

#### Bedroom: 13'8 narrowing to 11'8 x 11'5.

Front aspect PVC sash window, plain plaster ceiling, radiator, telephone point, thermostat (controlling the zone covering the upper floors).

#### Walk Through Dressing Room: 7'4 x 5'0

Front aspect PVC sash window, plain plaster ceiling, fitted high quality clothing rails.

#### En-Suite Shower Room: 7'1 x 6'8.

Front aspect PVC sash window, plain plaster ceiling, extractor fan, high quality laid strip vinyl flooring, heated towel rail, 1200mm x 760mm shower enclosure with thermostatic shower plus sliding head support, pedestal wash hand basin, dual flush close coupled wc.