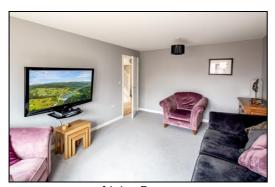

#### LIVING ROOM: 16'3 x 11'4.

Rear aspect PVC French doors and adjoining windows to either side to the garden deck, plain plaster ceiling, radiator, TV & satellite connections.

•• INDEPENDENT ESTATE AGENTS ••

Web: www.bartonfleming.co.uk E-mail: info@bartonfleming.co.uk 62 North Street, Bicester. 0X26 6NF

Tel: Bicester (01869)

Front Elevation

**Entrance Hall** 

Living Room

Living Room