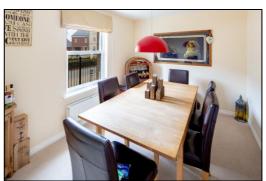

#### **DINING ROOM: 11'4 x 8'8.**

Front aspect PVC sash window, plain plaster ceiling, radiator.

**Utility Room** 

Dining Room

Kitchen Breakfast Room

Kitchen Breakfast Room

INDEPENDENT ESTATE AGENTS

Web: www.bartonfleming.co.uk E-mail: info@bartonfleming.co.uk 62 North Street, Bicester. 0X26 6NF

Tel: Bicester (01869)