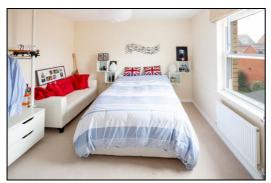

# BEDROOM TWO: 11'5 x 11'5. (Guest Bedroom with En-suite)

Rear aspect PVC sash window, plain plaster ceiling, radiator.

#### En-Suite Shower Room: 8'0 x 5'5.

Rear aspect sash window, plain plaster ceiling, extractor fan, high quality laid strip vinyl flooring, heated towel rail, 1200mm x 760mm shower enclosure with thermostatic shower plus sliding head support, pedestal wash hand basin, dual flush close coupled wc.

#### BEDROOM FIVE: 9'0 x 8'0

Rear aspect PVC sash window, plain plaster ceiling, radiator, TV point.