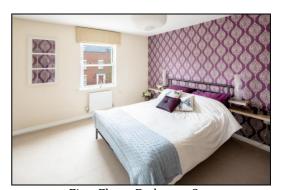

# BEDROOM TWO: 11'5 x 11'5. (Guest Bedroom with En-suite)

Rear aspect PVC sash window, plain plaster ceiling, radiator.

#### En-Suite Shower Room: 8'0 x 5'5.

Rear aspect sash window, plain plaster ceiling, extractor fan, high quality laid strip vinyl flooring, heated towel rail, 1200mm x 760mm shower enclosure with thermostatic shower plus sliding head support, pedestal wash hand basin, dual flush close coupled wc.

First Floor: Bedroom One

INDEPENDENT ESTATE AGENTS

Web: www.bartonfleming.co.uk E-mail: info@bartonfleming.co.uk 62 North Street, Bicester. 0X26 6NF

Tel: Bicester (01869)

First Floor: Bedroom Two (Guest Bedroom)

First Floor: Bedroom Two (Guest Bedroom)

En-Suite Shower Room to Bedroom Two

First Floor: Bedroom Two (Guest Bedroom) With En-Suite

First Floor: Bedroom Five

First Floor: Bathroom

Second Floor: Bedroom 3

Double Length Parking