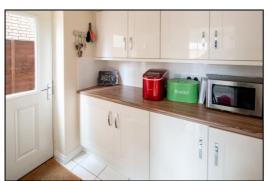

# KITCHEN BREAKFAST ROOM: 14'3 x 10'9 narrowing to 8'6 in breakfast area.

Twin rear aspect PVC sash windows, plain plaster ceiling, radiator, ceramic tiled floor, space for breakfast table & chairs for 4 people. Range of base and wall units with roll-edge laminate worktops and tiled surrounds, integrated dishwasher, 1½ bowl stainless steel sink, boiler enclosed within the end wall unit, stainless steel & glass finish fan oven-grill, stainless steel four ring gas hob, stainless steel extractor hood, 500mm cutlery & pan drawers, integrated 50:50 fridge freezer.

**Utility Room** 

Dining Room

Kitchen Breakfast Room

Kitchen Breakfast Room

INDEPENDENT ESTATE AGENTS

Web: www.bartonfleming.co.uk E-mail: info@bartonfleming.co.uk 62 North Street, Bicester. 0X26 6NF

Tel: Bicester (01869)

Kitchen Breakfast Room

Kitchen Breakfast Room

First Floor Landing

First Floor: Bedroom One Open plan to walk through dressing room

**En-Suite Shower Room** 

First Floor: Bedroom One

Walk Through Dressing Room