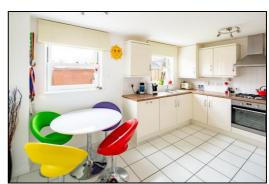

# KITCHEN BREAKFAST ROOM: 14'3 x 10'9 narrowing to 8'6 in breakfast area.

Twin rear aspect PVC sash windows, plain plaster ceiling, radiator, ceramic tiled floor, space for breakfast table & chairs for 4 people. Range of base and wall units with roll-edge laminate worktops and tiled surrounds, integrated dishwasher, 1½ bowl stainless steel sink, boiler enclosed within the end wall unit, stainless steel & glass finish fan oven-grill, stainless steel four ring gas hob, stainless steel extractor hood, 500mm cutlery & pan drawers, integrated 50:50 fridge freezer.

**Utility Room** 

Dining Room

Kitchen Breakfast Room

Kitchen Breakfast Room

INDEPENDENT ESTATE AGENTS

Web: www.bartonfleming.co.uk E-mail: info@bartonfleming.co.uk 62 North Street, Bicester. 0X26 6NF

Tel: Bicester (01869)

Kitchen Breakfast Room

Kitchen Breakfast Room

First Floor Landing

First Floor: Bedroom One Open plan to walk through dressing room

**En-Suite Shower Room** 

First Floor: Bedroom One

Walk Through Dressing Room