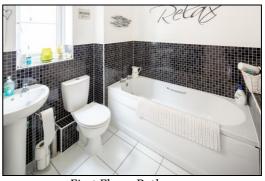

#### **BATHROOM:** 6'11 x 6'8

Side aspect PVC window, plain plaster ceiling, extractor fan, ceramic tiled floor, half tiled walls, heated towel rail, panel enclosed bath, pedestal wash hand basin, dual flush close coupled WC.