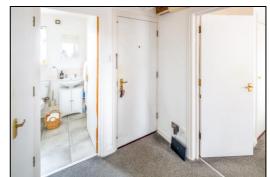

#### **COMMUNAL ENTRANCE HALL:**

Front aspect window, dry riser cupboard, stairs to first & second floors, wooden front door with spy hole to:

#### **ENTRANCE LOBBY:**

Front aspect PVC window, space to hang coats, etc.

#### **INNER HALL:**

RCD/MCB electricity consumer unit Replaced oil filled electric radiator, airing cupboard, entry phone system handset. Tel: Bicester (01869)

249922