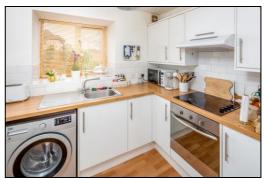

#### KITCHEN: 9'2 x 6'3.

Front aspect oriel bay window, extractor fan, vinyl flooring. Range of base and wall units with roll-edge laminate worktops and tiled surrounds, 500mm drawers, stainless steel sink, space for washing machine, stainless steel & glass finish fan oven-grill, 4-ring ceramic electric hob, extractor hood, space for fridge freezer.