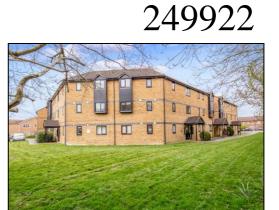

### 123 Heron Drive, Bicester, Oxon. OX26 6YZ

Two Bedroom First Floor Flat with Re-fitted Kitchen & Bathroom plus 2 Parking Spaces

### Offers in Excess of: £ 200,000

- Communal Entrance with Intercom
- Communal Hallway & Staircase
- Entrance Lobby, Inner Hall
- Lounge-Diner
- Re-Fitted Kitchen
- Two Double Bedrooms
- Bathroom with 'Triton Enrich' Shower over the bath
- Replaced Oil Filled Electric Radiators
- Two Parking Spaces
- Communal Grounds, Visitor Parking
- Local Amenities