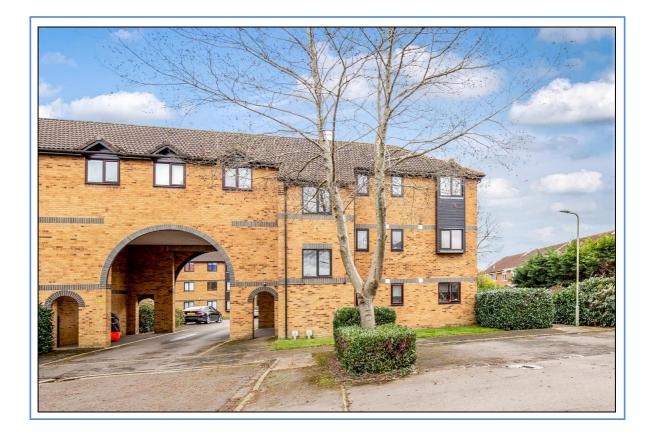

### 123 Heron Drive, Bicester, Oxon. OX26 6YZ

Two Bedroom First Floor Flat with Re-fitted Kitchen & Bathroom plus 2 Parking Spaces

### Offers in Excess of: £ 200,000

- Communal Entrance with Intercom
- Communal Hallway & Staircase
- Entrance Lobby, Inner Hall
- Lounge-Diner
- Re-Fitted Kitchen
- Two Double Bedrooms
- Bathroom with 'Triton Enrich' Shower over the bath
- Replaced Oil Filled Electric Radiators
- Two Parking Spaces
- Communal Grounds, Visitor Parking
- Local Amenities

#### Communal Entrance:

#### **COVERED AREA UNDER ARCH:**

Half glazed wooden communal door with intercom.

#### **ALLOCATED PARKING:**

Two allocated parking spaces side-by-side in the parking bay immediately in front of the flat and in view of the kitchen window.

Barton Fleming Ltd, 62 North Street, Bicester, Oxfordshire OX26 6NF **T:** 01869 249922 **E:** <u>info@bartonfleming.co.uk</u> **W:** <u>www.bartonfleming.co.uk</u>