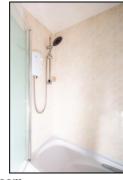

#### **BATHROOM:6'8 x 6'1.**

Front aspect window, extractor fan, vinyl flooring, heated towel rail, bath with 'Triton Enrich' electric shower over, sliding head support, screen, pedestal wash hand basin, light and shaver socket, close coupled WC.