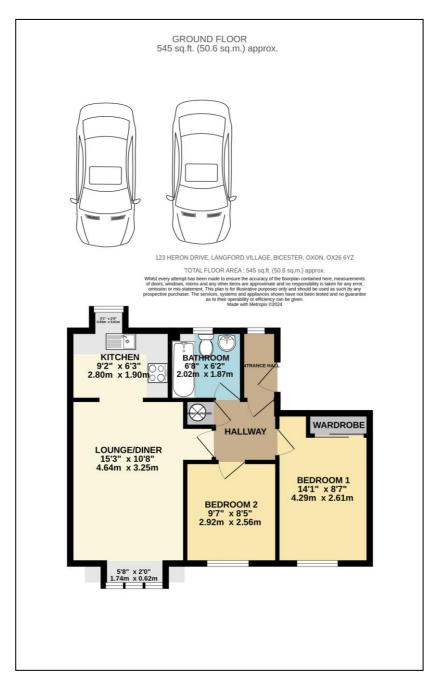

#### **BATHROOM:6'8 x 6'1.**

Front aspect window, extractor fan, vinyl flooring, heated towel rail, bath with 'Triton Enrich' electric shower over, sliding head support, screen, pedestal wash hand basin, light and shaver socket, close coupled WC.

#### LOUNGE-DINER: 15'3 x 10'8.

Rear aspect oriel bay window, replaced oil filled electric radiator, TV & satellite connections.

#### KITCHEN: 9'2 x 6'3.

Front aspect oriel bay window, extractor fan, vinyl flooring. Range of base and wall units with roll-edge laminate worktops and tiled surrounds, 500mm drawers, stainless steel sink, space for washing machine, stainless steel & glass finish fan oven-grill, 4-ring ceramic electric hob, extractor hood, space for fridge freezer.

#### **BEDROOM ONE: 14'1 x 8'7.**

Rear aspect window, convector heater, built-in double wardrobe.

#### **BEDROOM TWO: 9'7 x 8'5.**

Rear aspect window, convector heater, dimmer switch.