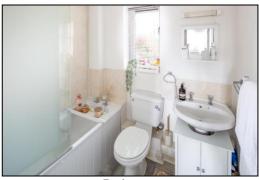

#### **BATHROOM:6'8 x 6'1.**

Front aspect window, extractor fan, vinyl flooring, heated towel rail, bath with 'Triton Enrich' electric shower over, sliding head support, screen, pedestal wash hand basin, light and shaver socket, close coupled WC.