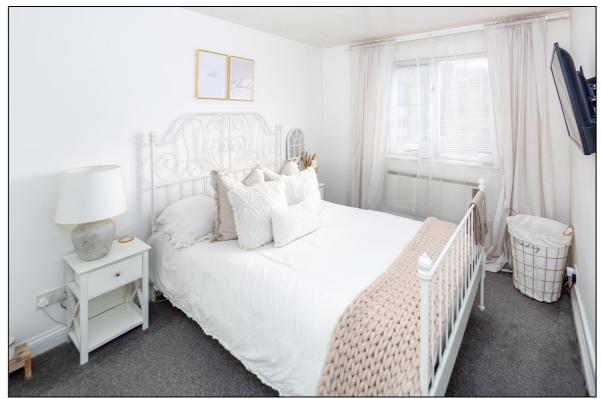

#### **BEDROOM ONE: 14'1 x 8'7.**

Rear aspect window, convector heater, built-in double wardrobe.

#### **BEDROOM TWO: 9'7 x 8'5.**

Rear aspect window, convector heater, dimmer switch.