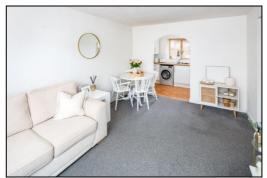

#### LOUNGE-DINER: 15'3 x 10'8.

Rear aspect oriel bay window, replaced oil filled electric radiator, TV & satellite connections.