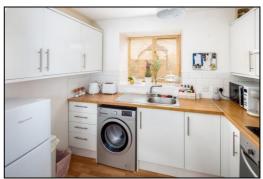

#### KITCHEN: 9'2 x 6'3.

Front aspect oriel bay window, extractor fan, vinyl flooring. Range of base and wall units with roll-edge laminate worktops and tiled surrounds, 500mm drawers, stainless steel sink, space for washing machine, stainless steel & glass finish fan oven-grill, 4-ring ceramic electric hob, extractor hood, space for fridge freezer.