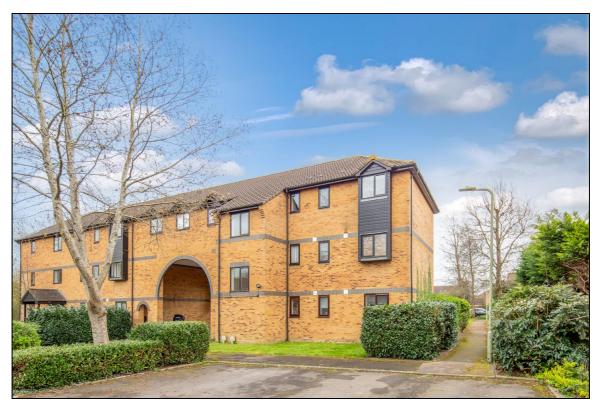

### 123 Heron Drive, Bicester, Oxon. OX26 6YZ

Two Bedroom First Floor Flat with Re-fitted Kitchen & Bathroom plus 2 Parking Spaces

### Offers in Excess of: £ 200,000

- Communal Entrance with Intercom
- Communal Hallway & Staircase
- Entrance Lobby, Inner Hall
- Lounge-Diner
- Re-Fitted Kitchen
- Two Double Bedrooms
- Bathroom with 'Triton Enrich' Shower over the bath
- Replaced Oil Filled Electric Radiators
- Two Parking Spaces
- Communal Grounds, Visitor Parking
- Local Amenities

#### Outside:

**COMMUNAL GROUNDS:** 