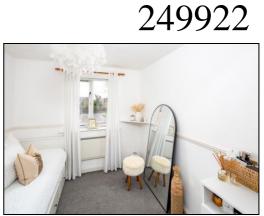

#### **BEDROOM ONE: 14'1 x 8'7.**

Rear aspect window, convector heater, built-in double wardrobe.

#### **BEDROOM TWO: 9'7 x 8'5.**

Rear aspect window, convector heater, dimmer switch.