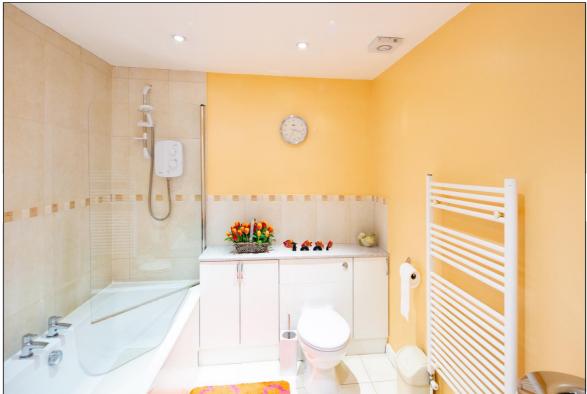

#### BATHROOM: 10'8 x 9'9.

Plain plaster ceiling, extractor fan, ceramic tiled floor, heated towel rail, double ended/centre tap bath with 'Triton AS 2000 SR' shower over, screen, built in furniture with cupboards and concealed cistern WC plus inset wash hand basin.

Bathroom

Barton Fleming Ltd., 62 North Street, Bicester, Oxfordshire OX26 6NF T: 01869 249922 E: info@bartonfleming.co.uk W: www.bartonfleming.co.uk