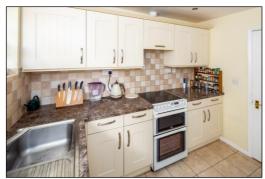

### KITCHEN BREAKFAST ROOM: 10'8 x 9'9.

Side aspect PVC window, side aspect PVC half glazed "stable" door with independent top opening and leads to the side path, plain plaster ceiling, down lighting, ceramic tiled floor, radiator. Range of base and wall units with roll-edge laminate worktops and breakfast bar, tiled surrounds, space for tall fridge freezer, stainless steel sink, integrated slimline dishwasher, space for electric cooker, pull-out extractor hood.

#### •INDEPENDENT ESTATE AGENTS

Web: www.bartonfleming.co.uk E-mail: info@bartonfleming.co.uk 62 North Street, Bicester. OX26 6NF

Front

Cloakroom

Tel: Bicester (01869)

Front Garden & Outlook

Entrance Hall

Kitchen Breakfast Room

Kitchen Breakfast Room

Kitchen Breakfast Room

Living Room

Barton Fleming Ltd., 62 North Street, Bicester, Oxfordshire OX26 6NF T: 01869 249922 E: info@bartonfleming.co.uk W: www.bartonfleming.co.uk