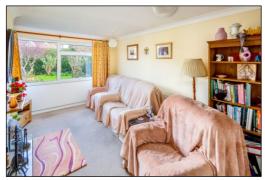

#### LIVING ROOM: 15'10 x 10'11.

Front aspect PVC window, coving, working open fireplace (*swept & documented Jan 2024*), TV point, BT master socket.

#### •INDEPENDENT ESTATE AGENTS

Web: www.bartonfleming.co.uk E-mail: info@bartonfleming.co.uk 62 North Street, Bicester. OX26 6NF

Living Room

Bedroom Three / Study

Tel: Bicester (01869)

Living Room

Dining Room