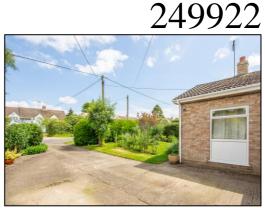

### 31 Ardley Road, Ardley-with-Fewcott, Bicester, Oxon. OX27 7PB

Depending on how you use the space a Three Reception/Two Bedroom or Two Reception/Three Bedroom Bungalow with a West Facing Rear Garden, Garage & Parking for 3 Cars.

### **FREEHOLD**

- Recessed Porch, Entrance Hall
- Cloakroom
- Kitchen Breakfast Room
- Living Room with Working Open Fireplace
- Dining Room with French Doors to the garden
- Two Good Sized Double Bedrooms
- Good sized (11Ft x 8Ft) 3<sup>rd</sup> Bedroom/ Study
- Spacious Re-fitted Bathroom
- Oil to Radiator Heating
- PVC Double Glazing
- Garage & Driveway Parking for between 3 and 5 cars
- West facing Rear Garden

#### FRONT GARDEN: Refer to photos.

#### **REAR GARDEN: Refer to photos.**

West facing, side gate and bin storage area.

#### GARAGE & PARKING: 15'6 x 8'10.

Flat roof construction with a pair of wooden garage doors, blanked off side doorway and driveway parking for 3 cars.

Barton Fleming Ltd., 62 North Street, Bicester, Oxfordshire OX26 6NF T: 01869 249922 E: info@bartonfleming.co.uk W: www.bartonfleming.co.uk