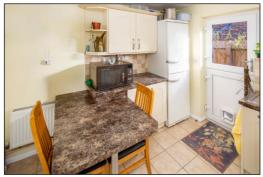

### KITCHEN BREAKFAST ROOM: 10'8 x 9'9.

Side aspect PVC window, side aspect PVC half glazed "stable" door with independent top opening and leads to the side path, plain plaster ceiling, down lighting, ceramic tiled floor, radiator. Range of base and wall units with roll-edge laminate worktops and breakfast bar, tiled surrounds, space for tall fridge freezer, stainless steel sink, integrated slimline dishwasher, space for electric cooker, pull-out extractor hood.

#### •INDEPENDENT ESTATE AGENTS

Web: www.bartonfleming.co.uk E-mail: info@bartonfleming.co.uk 62 North Street, Bicester. OX26 6NF

Front

Cloakroom

Tel: Bicester (01869)

Front Garden & Outlook

Entrance Hall

Kitchen Breakfast Room

Kitchen Breakfast Room

Kitchen Breakfast Room

Living Room

Barton Fleming Ltd., 62 North Street, Bicester, Oxfordshire OX26 6NF T: 01869 249922 E: info@bartonfleming.co.uk W: www.bartonfleming.co.uk