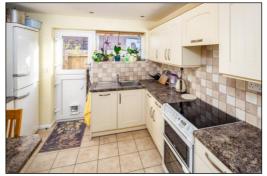

### KITCHEN BREAKFAST ROOM: 10'8 x 9'9.

Side aspect PVC window, side aspect PVC half glazed "stable" door with independent top opening and leads to the side path, plain plaster ceiling, down lighting, ceramic tiled floor, radiator. Range of base and wall units with roll-edge laminate worktops and breakfast bar, tiled surrounds, space for tall fridge freezer, stainless steel sink, integrated slimline dishwasher, space for electric cooker, pull-out extractor hood.

#### •INDEPENDENT ESTATE AGENTS

Web: www.bartonfleming.co.uk E-mail: info@bartonfleming.co.uk 62 North Street, Bicester. OX26 6NF

Front

Cloakroom

Tel: Bicester (01869)

Front Garden & Outlook

Entrance Hall

Kitchen Breakfast Room

Kitchen Breakfast Room

Kitchen Breakfast Room

Living Room

Barton Fleming Ltd., 62 North Street, Bicester, Oxfordshire OX26 6NF T: 01869 249922 E: info@bartonfleming.co.uk W: www.bartonfleming.co.uk