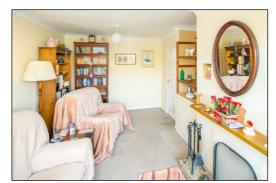

#### LIVING ROOM: 15'10 x 10'11.

Front aspect PVC window, coving, working open fireplace (*swept & documented Jan 2024*), TV point, BT master socket.

#### •INDEPENDENT ESTATE AGENTS

Web: www.bartonfleming.co.uk E-mail: info@bartonfleming.co.uk 62 North Street, Bicester. OX26 6NF

Living Room

Bedroom Three / Study

Tel: Bicester (01869)

Living Room

Dining Room