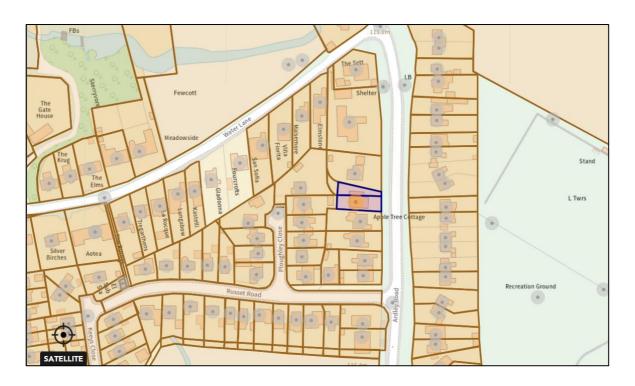

### 31 Ardley Road, Ardley-with-Fewcott, Bicester, Oxon. OX27 7PB

Depending on how you use the space a Three Reception/Two Bedroom or Two Reception/Three Bedroom Bungalow with a West Facing Rear Garden, Garage & Parking for 3 Cars.