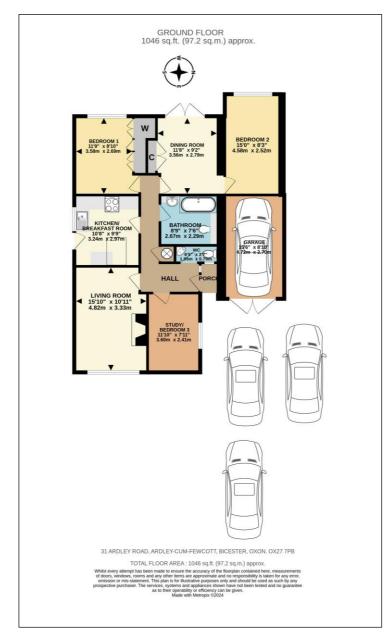

#### **Ground Floor:**

#### **RECESSED PORCH:**

Outside courtesy light, part glazed PVC front door to:-

#### **ENTRANCE HALL:**

Side aspect window adjacent to the door, plain plaster ceiling, loft hatch (*drop-down ladder*, *part boarded*, *hard wired light*), radiator, airing cupboard, central heating thermostat.

#### **CLOAKROOM:**

Front aspect window to the porch, plain plaster ceiling, low-level WC, corner wash hand basin.

#### LIVING ROOM: 15'10 x 10'11.

Front aspect PVC window, coving, working open fireplace (*swept & documented Jan 2024*), TV point, BT master socket.

### DINING ROOM: 11'8 x 9'2 plus cupboard.

Rear aspect PVC French doors to the garden, built-in cupboard, radiator.

### KITCHEN BREAKFAST ROOM: 10'8 x 9'9.

Side aspect PVC window, side aspect PVC half glazed "stable" door with independent top opening and leads to the side path, plain plaster ceiling, down lighting, ceramic tiled floor, radiator. Range of base and wall units with roll-edge laminate worktops and breakfast bar, tiled surrounds, space for tall fridge freezer, stainless steel sink, integrated slimline dishwasher, space for electric cooker, pull-out extractor hood.

### **BEDROOM ONE:** 11'9 x 8'10 plus wardrobes.

Rear aspect PVC window, plain plaster ceiling, coving, 5-door wardrobe.

#### **BEDROOM TWO: 15'0x 8'3.**

Rear aspect PVC window, plain plaster ceiling, radiator, coving, vertical radiator.

### **BEDROOM THREE/STUDY: 10'11 x** 7'11.

Side aspect PVC window, radiator.

#### BATHROOM: 10'8 x 9'9.

Plain plaster ceiling, extractor fan, ceramic tiled floor, heated towel rail, double ended/centre tap bath with 'Triton AS 2000 SR' shower over, screen, built in furniture with cupboards and concealed cistern WC plus inset wash hand basin.

#### GARAGE & PARKING: 15'6 x 8'10.

Flat roof construction with a pair of wooden garage doors, blanked off side doorway and driveway parking for 3 cars.

Barton Fleming Ltd., 62 North Street, Bicester, Oxfordshire OX26 6NF T: 01869 249922 E: info@bartonfleming.co.uk W: www.bartonfleming.co.uk