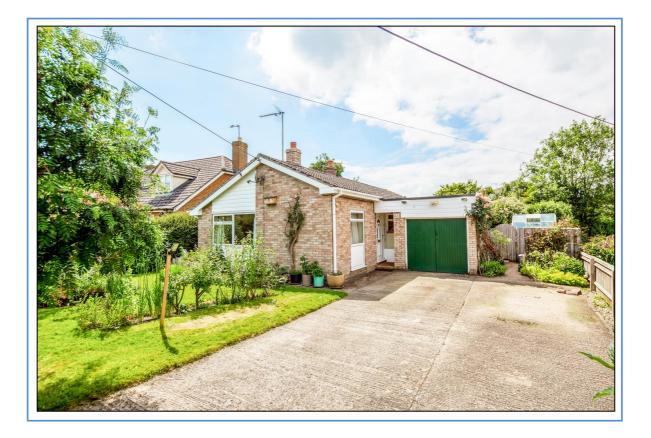

### 31 Ardley Road, Ardley-with-Fewcott, Bicester, Oxon. OX27 7PB

Depending on how you use the space a Three Reception/Two Bedroom or Two Reception/Three Bedroom Bungalow with a West Facing Rear Garden, Garage & Parking for 3 Cars.

### **FREEHOLD**

- Recessed Porch, Entrance Hall
- Cloakroom
- Kitchen Breakfast Room
- Living Room with Working Open Fireplace
- Dining Room with French Doors to the garden
- Two Good Sized Double Bedrooms
- Good sized (11Ft x 8Ft) 3<sup>rd</sup> Bedroom/ Study
- Spacious Re-fitted Bathroom
- Oil to Radiator Heating
- PVC Double Glazing
- Garage & Driveway Parking for between 3 and 5 cars
- West facing Rear Garden

#### FRONT GARDEN: Refer to photos.

#### GARAGE & PARKING: 15'6 x 8'10.

Flat roof construction with a pair of wooden garage doors, blanked off side doorway and driveway parking for 3 cars.

Barton Fleming Ltd., 62 North Street, Bicester, Oxfordshire OX26 6NF T: 01869 249922 E: info@bartonfleming.co.uk W: www.bartonfleming.co.uk