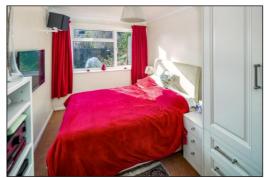

### **BEDROOM ONE:** 11'9 x 8'10 plus wardrobes.

Rear aspect PVC window, plain plaster ceiling, coving, 5-door wardrobe.

#### **BEDROOM TWO: 15'0x 8'3.**

Rear aspect PVC window, plain plaster ceiling, radiator, coving, vertical radiator.