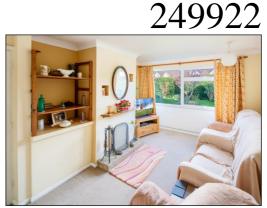

#### LIVING ROOM: 15'10 x 10'11.

Front aspect PVC window, coving, working open fireplace (*swept & documented Jan 2024*), TV point, BT master socket.

#### •INDEPENDENT ESTATE AGENTS

Web: www.bartonfleming.co.uk E-mail: info@bartonfleming.co.uk 62 North Street, Bicester. OX26 6NF

Living Room

Bedroom Three / Study

Tel: Bicester (01869)

Living Room

Dining Room