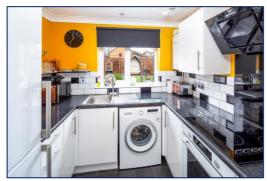

### KITCHEN: 7'10 x 6'10

Side aspect PVC window, coving, downlighting, vinyl floor, wall mounted "Worcester Greenstar Ri" boiler (estimated installation date December 2021). Range of base and eye level units, tiled surrounds, space for upright fridge freezer, 500mm drawers, 300mm base unit, 1000mm corner unit, stainless steel sink, "Surestop" electronic remote mains water stopcock (so people with arthritis can operate it), space for washing machine, second 1000mm corner unit, ceramic fan oven/grill, ceramic 4-ring electric hob, ceramic splashback, ceramic slanted extractor hood, 300mm drawers.