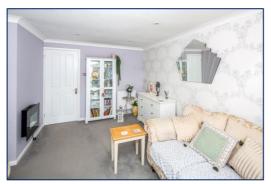

### LOUNGE DINER: 14;9 x 12;5 narrowing to 9,4

Side aspect PVC French doors, plain plaster ceiling, downlighting, coving, enclosed radiator, second radiator, wall mounted electric fire, BT master socket, TV point, central heating thermostat, double dimmer switch.

Kitchen

Kitchen

Kitchen

Lounge Diner

Barton Fleming Ltd., 62 North Street, Bicester, Oxfordshire OX26 6NF T: 01869 249922 E: info@bartonfleming.co.uk W: www.bartonfleming.co.uk

-•INDEPENDENT ESTATE AGENTS

Web: www.bartonfleming.co.uk E-mail: info@bartonfleming.co.uk 62 North Street, Bicester. 0X26 6NF

Tel: Bicester (01869)

249922

Lounge Diner

Lounge Diner

Wet Room

Wet Room

Wet Room

Bedroom