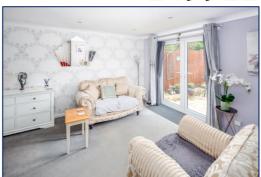

### LOUNGE DINER: 14;9 x 12;5 narrowing to 9,4

Side aspect PVC French doors, plain plaster ceiling, downlighting, coving, enclosed radiator, second radiator, wall mounted electric fire, BT master socket, TV point, central heating thermostat, double dimmer switch.

Kitchen

Kitchen

Kitchen

Lounge Diner

Barton Fleming Ltd., 62 North Street, Bicester, Oxfordshire OX26 6NF T: 01869 249922 E: info@bartonfleming.co.uk W: www.bartonfleming.co.uk

-•INDEPENDENT ESTATE AGENTS

Web: www.bartonfleming.co.uk E-mail: info@bartonfleming.co.uk 62 North Street, Bicester. 0X26 6NF

Tel: Bicester (01869)

249922

Lounge Diner

Lounge Diner

Wet Room

Wet Room

Wet Room

Bedroom