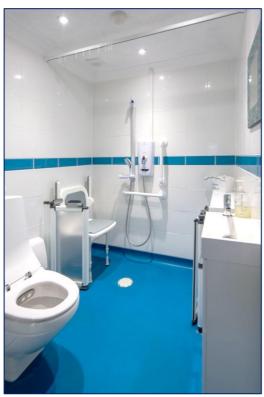

### WET ROOM: 6'5 x 5'6

Access to loft space, downlighting on auto switch, "Amtico" non-slip flooring, chrome heated towel rail, fully tiled walls, dual flush close coupled WC with electronic flush option, shower area with central floor drain, "Mira Flex Extra" shower and hand held head, support, soap tray, grips, seat, low level water gate, shelf, wash hand basin.

Tel: Bicester (01869)

249922

Lounge Diner

Lounge Diner

Wet Room

Wet Room

Wet Room

Bedroom