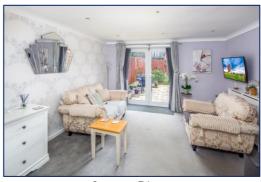

### LOUNGE DINER: 14;9 x 12;5 narrowing to 9,4

Side aspect PVC French doors, plain plaster ceiling, downlighting, coving, enclosed radiator, second radiator, wall mounted electric fire, BT master socket, TV point, central heating thermostat, double dimmer switch.

Kitchen

Kitchen

Kitchen

Lounge Diner

Barton Fleming Ltd., 62 North Street, Bicester, Oxfordshire OX26 6NF T: 01869 249922 E: info@bartonfleming.co.uk W: www.bartonfleming.co.uk

-•INDEPENDENT ESTATE AGENTS

Web: www.bartonfleming.co.uk E-mail: info@bartonfleming.co.uk 62 North Street, Bicester. 0X26 6NF

Tel: Bicester (01869)

249922

Lounge Diner

Lounge Diner

Wet Room

Wet Room

Wet Room

Bedroom