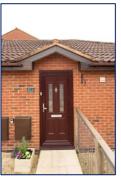

### **Bungalow:**

Part leaded light glazed front door to:

### **ENTRANCE HALL:**

Coving, radiator, built-in cupboard.