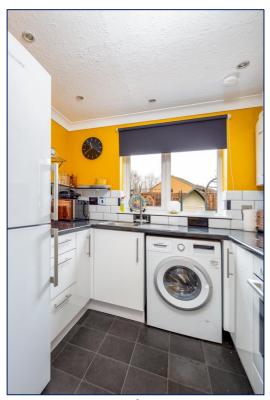

### KITCHEN: 7'10 x 6'10

Side aspect PVC window, coving, downlighting, vinyl floor, wall mounted "Worcester Greenstar Ri" boiler (estimated installation date December 2021). Range of base and eye level units, tiled surrounds, space for upright fridge freezer, 500mm drawers, 300mm base unit, 1000mm corner unit, stainless steel sink, "Surestop" electronic remote mains water stopcock (so people with arthritis can operate it), space for washing machine, second 1000mm corner unit, ceramic fan oven/grill, ceramic 4-ring electric hob, ceramic splashback, ceramic slanted extractor hood, 300mm drawers.