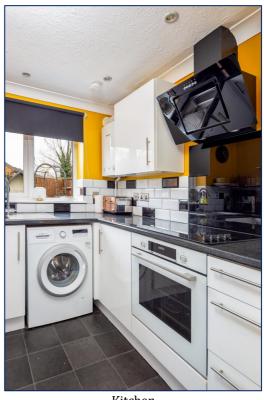

### KITCHEN: 7'10 x 6'10

Side aspect PVC window, coving, downlighting, vinyl floor, wall mounted "Worcester Greenstar Ri" boiler (estimated installation date December 2021). Range of base and eye level units, tiled surrounds, space for upright fridge freezer, 500mm drawers, 300mm base unit, 1000mm corner unit, stainless steel sink, "Surestop" electronic remote mains water stopcock (so people with arthritis can operate it), space for washing machine, second 1000mm corner unit, ceramic fan oven/grill, ceramic 4-ring electric hob, ceramic splashback, ceramic slanted extractor hood, 300mm drawers.