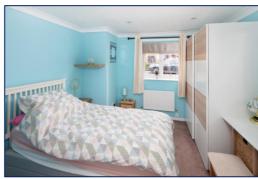

### BEDROOM: 10'10 x 10'4

Front aspect leaded light PVC window, downlighting, coving, fitted bedroom furniture (refer to photographs), radiator.