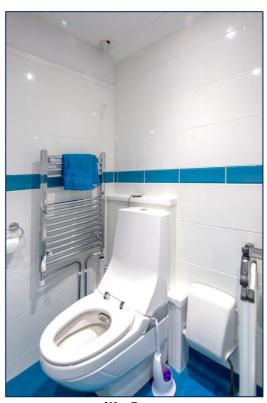

### WET ROOM: 6'5 x 5'6

Access to loft space, downlighting on auto switch, "Amtico" non-slip flooring, chrome heated towel rail, fully tiled walls, dual flush close coupled WC with electronic flush option, shower area with central floor drain, "Mira Flex Extra" shower and hand held head, support, soap tray, grips, seat, low level water gate, shelf, wash hand basin.