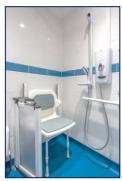

### WET ROOM: 6'5 x 5'6

Access to loft space, downlighting on auto switch, "Amtico" non-slip flooring, chrome heated towel rail, fully tiled walls, dual flush close coupled WC with electronic flush option, shower area with central floor drain, "Mira Flex Extra" shower and hand held head, support, soap tray, grips, seat, low level water gate, shelf, wash hand basin.