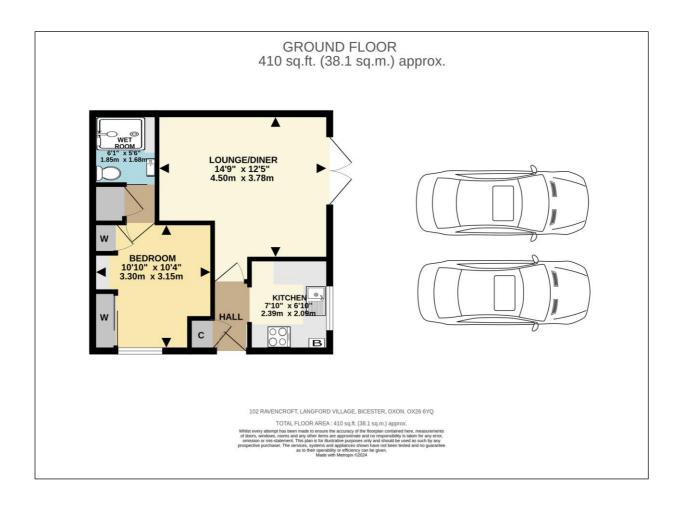

### **ENTRANCE HALL:**

Coving, radiator, built-in cupboard.

### KITCHEN: 7'10 x 6'10

Side aspect PVC window, coving, downlighting, vinyl floor, wall mounted "Worcester Greenstar Ri" boiler (estimated installation date December 2021). Range of base and eye level units, tiled surrounds, space for upright fridge freezer, 500mm drawers, 300mm base unit, 1000mm corner unit, stainless steel sink, "Surestop" electronic remote mains water stopcock (so people with arthritis can operate it), space for washing machine, second 1000mm corner unit, ceramic fan oven/grill, ceramic 4-ring electric hob, ceramic splashback, ceramic slanted extractor hood, 300mm drawers.

### LOUNGE DINER: 14;9 x 12;5 narrowing to 9,4

Side aspect PVC French doors, plain plaster ceiling, downlighting, coving, enclosed radiator, second radiator, wall mounted electric fire, BT master socket, TV point, central heating thermostat, double dimmer switch.

### **INNER HALL:**

Airing cupboard.

### WET ROOM: 6'5 x 5'6

Access to loft space, downlighting on auto switch, "Amtico" non-slip flooring, chrome heated towel rail, fully tiled walls, dual flush close coupled WC with electronic flush option, shower area with central floor drain, "Mira Flex Extra" shower and hand held head, support, soap tray, grips, seat, low level water gate, shelf, wash hand basin.

### BEDROOM: 10'10 x 10'4

Front aspect leaded light PVC window, downlighting, coving, fitted bedroom furniture (refer to photographs), radiator.