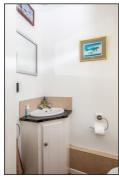

#### CLOAKROOM: 5'0 x 2'7.

Front aspect PVC window, plain plaster ceiling, quarry tiled floor, dual flush close coupled WC, corner wash hand basin with cupboard under.