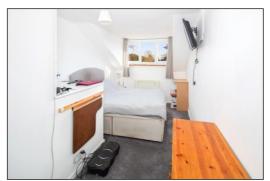

#### **BEDROOM ONE: 16'8 x 8'1.**

Front aspect PVC dormer window, side aspect PVC window, plain plaster ceiling, radiator.

#### **BEDROOM TWO: 16'8 x 8'7.**

Front aspect PVC dormer window, plain plaster ceiling, radiator, bulkhead shelf.

#### BEDROOM THREE: 10'5 x 7'3.

Twin rear aspect PVC windows, plain plaster ceiling, radiator, TV lead.