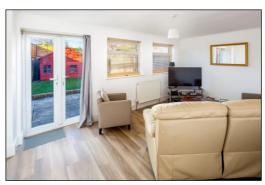

#### LIVING ROOM: 16'11 x 10'2.

Rear aspect PVC French doors to the garden, twin rear aspect PVC windows, plain plaster ceiling, two radiators, high quality click vinyl flooring.