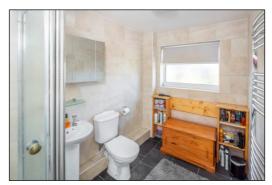

#### SHOWER ROOM: 10'2 x 6'2.

Rear aspect PVC window, plain plaster ceiling, slate floor tiles, fully tiled walls, chrome heated towel rail, 880mm x 880mm shower enclosure with thermostatic shower and sliding head support, pedestal wash hand basin, close coupled WC.

249922

Dining Room

**Dining Room** 

**Shower Room** 

**Bedroom Three** 

Bedroom One

Bedroom One

Bedroom Two