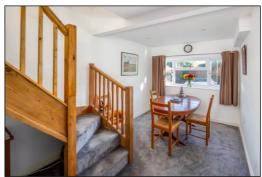

#### **DINING ROOM: 16'8 x 8'5.**

Front aspect PVC window, plain plaster ceiling, down lighting, radiator, staircase with study area under.