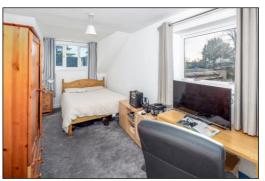

#### **BEDROOM ONE: 16'8 x 8'1.**

Front aspect PVC dormer window, side aspect PVC window, plain plaster ceiling, radiator.

#### **BEDROOM TWO: 16'8 x 8'7.**

Front aspect PVC dormer window, plain plaster ceiling, radiator, bulkhead shelf.

249922

Dining Room

**Dining Room** 

**Shower Room** 

**Bedroom Three** 

Bedroom One

Bedroom One

Bedroom Two