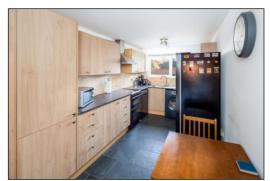

### KITCHEN BREAKFAST ROOM: 16'8 x 8'0.

Front aspect PVC window, plain plaster ceiling, slate tile flooring, space for breakfast table & chairs, floor standing oil boiler under the worktop (in the corner), RCD/MCB electric consumer unit (in the wall unit by the window). Range of tall, base and wall units with square edged laminate worktops and Travertine tiled surrounds, tall unit, two 500mm drawer units, space for slot-in electric cooker, space for dishwasher, space for bins, space for wide fridge freezer.