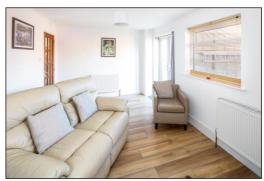

#### LIVING ROOM: 16'11 x 10'2.

Rear aspect PVC French doors to the garden, twin rear aspect PVC windows, plain plaster ceiling, two radiators, high quality click vinyl flooring.