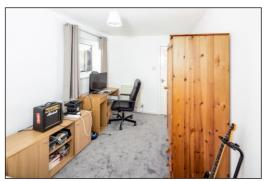

#### BEDROOM THREE: 10'5 x 7'3.

Twin rear aspect PVC windows, plain plaster ceiling, radiator, TV lead.

249922

Dining Room

**Dining Room** 

**Shower Room** 

**Bedroom Three** 

Bedroom One

Bedroom One

Bedroom Two