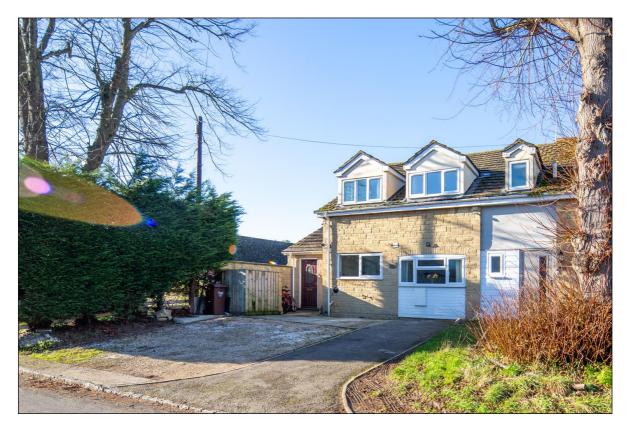

### 5 Cherry Street, Stratton Audley, Bicester. OX27 9AA

Reconfigured by converting the garage into the dining room and taking the staircase out of the kitchen area and relocating it to the other side of the house, thus creating more space. With a decently sized third bedroom, large shower room and large dining room this property has parking for 3 cars side-by-side on the front.

FREEHOLD £ 350,000

- Centrally located in this prestigious village
- **❖** Entrance Hall
- Cloakroom
- ❖ 16Ft x 8Ft Kitchen Breakfast Room
- ❖ 16Ft 7 8½Ft Dining Room
- ❖ 17Ft x 10Ft Living Room to the rear with French doors
- Landing, Large Shower Room
- Three Bedrooms (smallest 10Ft5 x 7Ft3)
- Off Road Parking for 3 cars side-by-side

#### FRONT GARDEN:

Parking for 3 cars side-by-side.

**REAR GARDEN: Refer to photos.** 

Barton Fleming Ltd., 62 North Street, Bicester, Oxfordshire OX26 6NF T: 01869 249922 E: info@bartonfleming.co.uk W: www.bartonfleming.co.uk