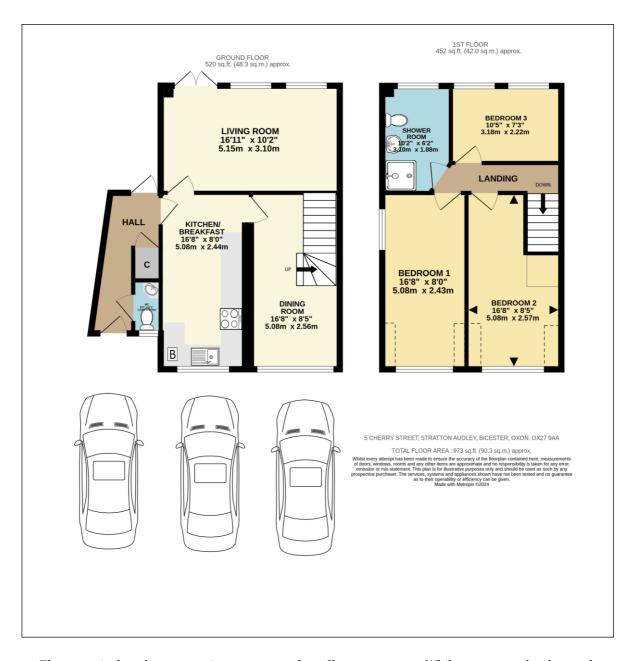

#### **Ground Floor:**

#### **ENTRANCE HALL:**

Rear aspect half-glazed door to the garden, skylight, plain plaster ceiling, radiator, quarry tiled floor, built-in cupboard.

#### CLOAKROOM: 5'0 x 2'7.

Front aspect PVC window, plain plaster ceiling, quarry tiled floor, dual flush close coupled WC, corner wash hand basin with cupboard under.

#### LIVING ROOM: 16'11 x 10'2.

Rear aspect PVC French doors to the garden, twin rear aspect PVC windows, plain plaster ceiling, two radiators, high quality click vinyl flooring.

### KITCHEN BREAKFAST ROOM: 16'8 x 8'0.

Front aspect PVC window, plain plaster ceiling, slate tile flooring, space for breakfast table & chairs, floor standing oil boiler under the worktop (in the corner), RCD/MCB electric consumer unit (in the wall unit by the window). Range of tall, base and wall units with square edged laminate worktops and Travertine tiled surrounds, tall unit, two 500mm drawer units, space for slot-in electric cooker, space for dishwasher, space for bins, space for wide fridge freezer.

#### **DINING ROOM: 16'8 x 8'5.**

Front aspect PVC window, plain plaster ceiling, down lighting, radiator, staircase with study area under.

#### First Floor:

#### **LANDING:**

Plain plaster ceiling, loft hatch with drop-down ladder. (Note: The loft has been fully boarded, insulated, lined and with twin skylights.)

#### SHOWER ROOM: 10'2 x 6'2.

Rear aspect PVC window, plain plaster ceiling, slate floor tiles, fully tiled walls, chrome heated towel rail, 880mm x 880mm shower enclosure with thermostatic shower and sliding head support, pedestal wash hand basin, close coupled WC.

#### **BEDROOM ONE: 16'8 x 8'1.**

Front aspect PVC dormer window, side aspect PVC window, plain plaster ceiling, radiator.

#### **BEDROOM TWO: 16'8 x 8'7.**

Front aspect PVC dormer window, plain plaster ceiling, radiator, bulkhead shelf.

#### BEDROOM THREE: 10'5 x 7'3.

Twin rear aspect PVC windows, plain plaster ceiling, radiator, TV lead.