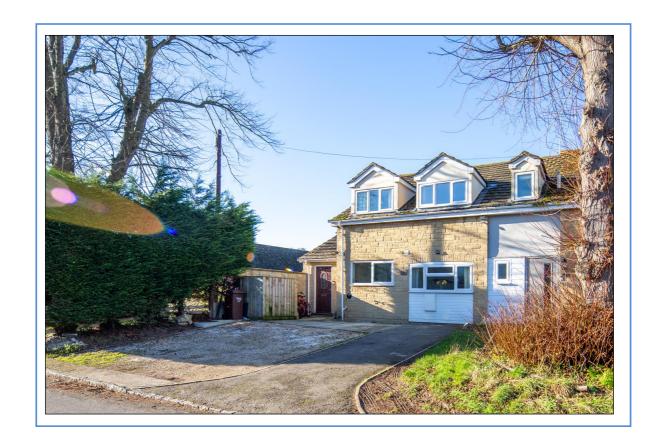

### 5 Cherry Street, Stratton Audley, Bicester. OX27 9AA

Reconfigured by converting the garage into the dining room and taking the staircase out of the kitchen area and relocating it to the other side of the house, thus creating more space. With a decently sized third bedroom, large shower room and large dining room this property has parking for 3 cars side-by-side on the front.

FREEHOLD £ 350,000

- Centrally located in this prestigious village
- **❖** Entrance Hall
- Cloakroom
- ❖ 16Ft x 8Ft Kitchen Breakfast Room
- ❖ 16Ft 7 8½Ft Dining Room
- ❖ 17Ft x 10Ft Living Room to the rear with French doors
- Landing, Large Shower Room
- Three Bedrooms (smallest 10Ft5 x 7Ft3)
- Off Road Parking for 3 cars side-by-side

#### FRONT GARDEN:

Parking for 3 cars side-by-side.

**REAR GARDEN: Refer to photos.** 

Barton Fleming Ltd., 62 North Street, Bicester, Oxfordshire OX26 6NF T: 01869 249922 E: info@bartonfleming.co.uk W: www.bartonfleming.co.uk