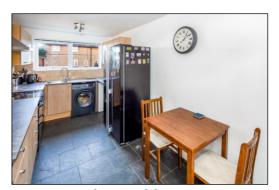

### KITCHEN BREAKFAST ROOM: 16'8 x 8'0.

Front aspect PVC window, plain plaster ceiling, slate tile flooring, space for breakfast table & chairs, floor standing oil boiler under the worktop (in the corner), RCD/MCB electric consumer unit (in the wall unit by the window). Range of tall, base and wall units with square edged laminate worktops and Travertine tiled surrounds, tall unit, two 500mm drawer units, space for slot-in electric cooker, space for dishwasher, space for bins, space for wide fridge freezer.