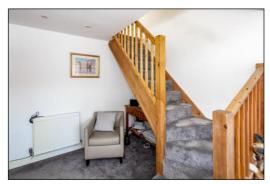

#### **LANDING:**

Plain plaster ceiling, loft hatch with drop-down ladder. (Note: The loft has been fully boarded, insulated, lined and with twin skylights.)