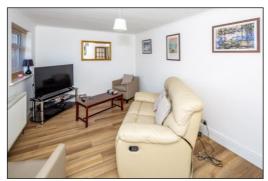

#### LIVING ROOM: 16'11 x 10'2.

Rear aspect PVC French doors to the garden, twin rear aspect PVC windows, plain plaster ceiling, two radiators, high quality click vinyl flooring.