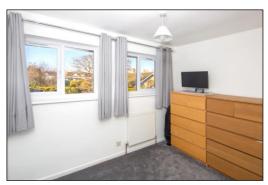

#### **BEDROOM ONE: 16'8 x 8'1.**

Front aspect PVC dormer window, side aspect PVC window, plain plaster ceiling, radiator.

#### **BEDROOM TWO: 16'8 x 8'7.**

Front aspect PVC dormer window, plain plaster ceiling, radiator, bulkhead shelf.