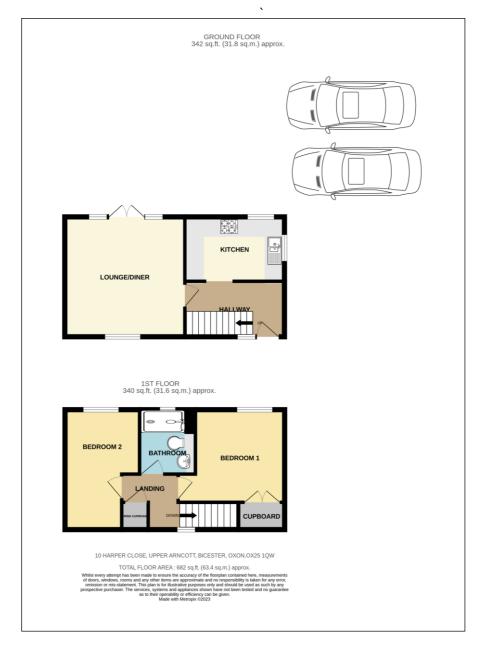

### **LEASEHOLD 83% share.**

- ❖ New 125 Year Lease with 83% shared equity
- Sloping Open Porch, Entrance Hall
- Kitchen
- Living Room with Patio door to the garden
- Landing, Two Bedrooms
- ❖ Re-fitted Shower Room
- Off Road Parking
- South-East Facing Rear Garden
- Central Village Location
- Village Amenities; shop, pub, car servicing garage etc.

"INDEPENDENT ESTATE AGENTS

Web: www.bartonfleming.co.uk E-mail: info@bartonfleming.co.uk 62 North Street, Bicester. 0X26 6NF

Tel: Bicester (01869)

249922

Front

Porch

Hallway

Kitchen

Lounge-Diner

Title

"INDEPENDENT ESTATE AGENTS

Web: www.bartonfleming.co.uk E-mail: info@bartonfleming.co.uk 62 North Street, Bicester. 0X26 6NF

Tel: Bicester (01869)

249922

Lounge-Diner

Lounge-Diner

Re-fitted Shower Room

Re-fitted Shower Room

Bedroom One

Bedroom One

Bedroom One

Bedroom Two

-INDEPENDENT ESTATE AGENTS

Web: www.bartonfleming.co.uk E-mail: info@bartonfleming.co.uk 62 North Street, Bicester. 0X26 6NF