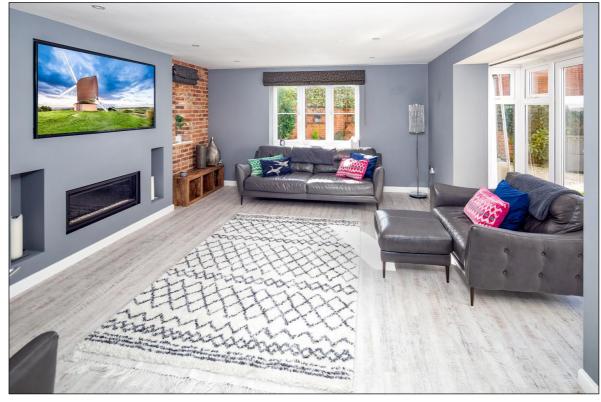

#### LIVING ROOM: 17'8 x 13'8

Twin side aspect PVC windows either side of fireplace, rear aspect PVC window, side aspect PVC 'pod' with French doors to garden, plain plaster ceiling, downlighting, "Karndean" flooring, two radiators, exposed feature brick walls either side of fireplace with inset gas living flame wide fire and TV recess, dimmer switch.

Living Room

Living Room

Kitchen

Living Room

Kitchen

Barton Fleming Ltd., 62 North Street, Bicester, Oxfordshire OX26 6NF T: 01869 249922 E: info@bartonfleming.co.uk W: www.bartonfleming.co.uk