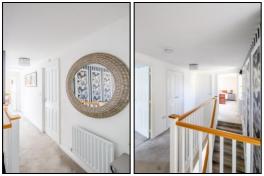

#### LANDING:

Side aspect PVC window, plain plaster ceiling, access to loft space (*part boarded*), double door airing cupboard and linen cupboard, radiator.

L-Shaped landing

Bedroom One

Tel: Bicester (01869)

249922

Breakfast Room

Utility Room

Main Bathroom

Bedroom One