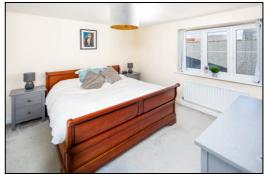

#### **BEDROOM ONE: 12'5 x 11'8**

Side aspect PVC window, plain plaster ceiling, radiator, wall-to-wall wardrobes, digital central heating control.

#### **BEDROOM TWO: 12'8 x 11'2**

Front and side aspect PVC windows, plain plaster ceiling, radiator, three-door wardrobe.

L-Shaped landing

Bedroom One

Tel: Bicester (01869)

249922

Breakfast Room

Utility Room

Main Bathroom

Bedroom One

#### -• INDEPENDENT ESTATE AGENTS •-

Web: www.bartonfleming.co.uk E-mail: info@bartonfleming.co.uk 62 North Street, Bicester. 0X26 6NF

Bedroom One

Bedroom Two

Bedroom Two

Bedroom Three

Tel: Bicester (01869)