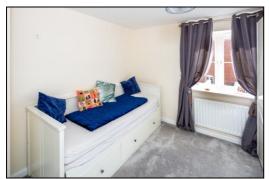

#### **BEDROOM FIVE: 8'8 x 8'1**

Rear aspect PVC window, plain plaster ceiling, radiator.