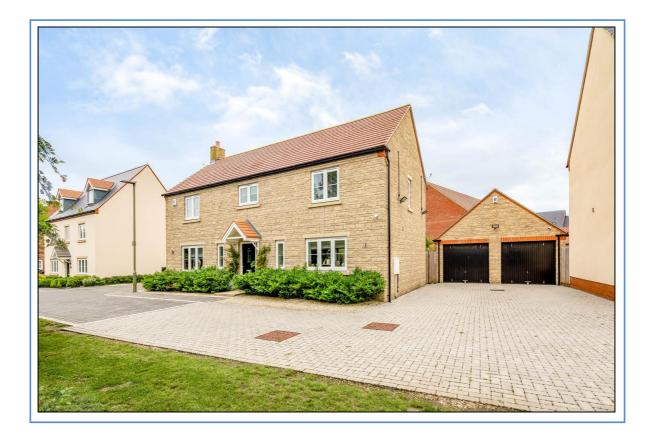

### 103 Wetherby Road, Bicester, Oxfordshire. OX26 1BH

Five Bedroom Detached House with Living Room and Pod, Dining Room, Study, Kitchen/Breakfast/Family Room, Two En-Suites and Family Bathroom, Rear Garden, Double Garage and Parking for Several Cars

#### **FRONT:** refer to photograph

Blocked paved driveway for up to 8-10 cars, electric vehicle charging system.