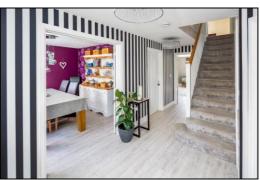

#### **RECEPTION HALL: 18'4 x 9'0**

Front aspect PVC window, plain plaster ceiling, radiator, understairs cupboard, staircase, 'Karndean' flooring, security alarm system.

#### -• INDEPENDENT ESTATE AGENTS •-

Web: www.bartonfleming.co.uk E-mail: info@bartonfleming.co.uk 62 North Street, Bicester. OX26 6NF

Front

Entrance Hall

Entrance Hall

Study

Front Door

Entrance Hall