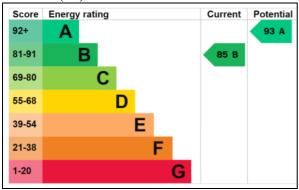

#### Key Facts for Buyers:

**Council Tax:** Band F, approx. £3,088 pa. **EPC:** B (85)