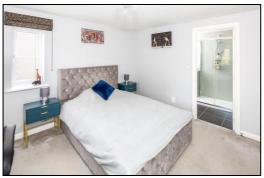

#### **BEDROOM ONE: 12'5 x 11'8**

Side aspect PVC window, plain plaster ceiling, radiator, wall-to-wall wardrobes, digital central heating control.

#### EN-SUITE: 6'11 x 5'2

Plain plaster ceiling, extractor fan, half tiled walls, ceramic tiled floor, chrome heated towel rail, shower enclosure with thermostatic shower and sliding head support, concealed cistern dual flush WC, wall hung wash hand basin, shaver socket.