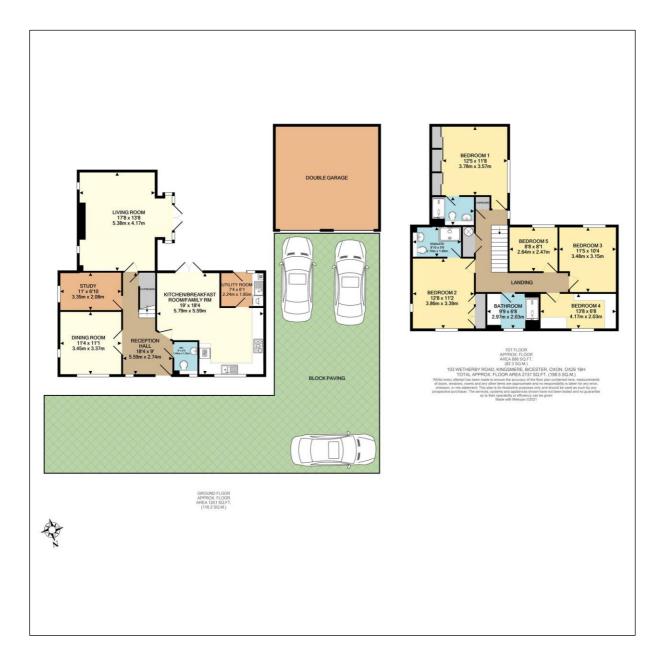

#### Ground Floor:

#### **RECEPTION HALL: 18'4 x 9'0**

Front aspect PVC window, plain plaster ceiling, radiator, understairs cupboard, staircase, 'Karndean' flooring, security alarm system.

#### CLOAKROOM: 6'0 x 4'4

Front aspect PVC window, plain plaster ceiling, extractor fan, ceramic tiled floor, radiator, concealed cistern dual flush WC, pedestal wash hand basin.

#### **DINING ROOM:** 11'4 x 11'1

Front and side aspect PVC windows, plain plaster ceiling, radiator, 'Karndean' flooring.

#### STUDY: 11'0 x 6'10

Side aspect PVC window, plain plaster ceiling, downlighting, 'Karndean' flooring, radiator, TV/satellite/radio/ telephone combi point, telephone point.

#### LIVING ROOM: 17'8 x 13'8

Twin side aspect PVC windows either side of fireplace, rear aspect PVC window, side aspect PVC 'pod' with French doors to garden, plain plaster ceiling, downlighting, "Karndean" flooring, two radiators, exposed feature brick walls either side of fireplace with inset gas living flame wide fire and TV recess, dimmer switch.

#### KITCHEN/BREAKFAST/FAMILY ROOM: 19'0 x 18'4

**Kitchen Area:** Front aspect PVC window, plain plaster ceiling, downlighting, ceramic tiled floor. Range of base and eye level units, mirror fleck Quartz worksurface, integrated 50:50 fridge freezer, 800mm cutlery and pan drawer, stainless steel 5ring gas hob, ceramic splashback, stainless steel and glass extractor hood, undermounted stainless steel "Franke" sink, integrated dishwasher, stainless steel and glass double cavity fan oven/oven grill.

**Breakfast/Family Area:** Rear aspect PVC French doors, plain plaster ceiling, two radiators, ceramic tiled floor, TV/satellite/ telephone combi point.

#### UTILITY ROOM: 7'4 x 6'1

Rear aspect half glazed security door, rear aspect PVC window, plain plaster ceiling, extractor fan, ceramic tiled floor, matching units and worksurface, stainless steel sink, integrated washer, wall mounted 'Potterton Promax SL' boiler.

### <u>First Floor:</u>

#### LANDING:

Side aspect PVC window, plain plaster ceiling, access to loft space (*part boarded*), double door airing cupboard and linen cupboard, radiator.

#### **BATHROOM: 9'9 x 6'8**

Front aspect PVC window, plain plaster ceiling, extractor fan, LED downlighting, chrome heated towel rail, polished floor tiles, double ended bath with centre tap and shower attachment, tiled surrounds, concealed cistern dual flush WC, wall hung wash hand basin, shower enclosure with thermostatic shower and sliding head support.

#### **BEDROOM ONE: 12'5 x 11'8**

Side aspect PVC window, plain plaster ceiling, radiator, wall-to-wall wardrobes, digital central heating control.

#### EN-SUITE: 6'11 x 5'2

Plain plaster ceiling, extractor fan, half tiled walls, ceramic tiled floor, chrome heated towel rail, shower enclosure with thermostatic shower and sliding head support, concealed cistern dual flush WC, wall hung wash hand basin, shaver socket.

#### **BEDROOM TWO: 12'8 x 11'2**

Front and side aspect PVC windows, plain plaster ceiling, radiator, three-door wardrobe.

#### EN-SUITE: 8'10 x 5'6

Side aspect PVC window, plain plaster ceiling, LED downlighting, extractor fan, half tiled walls, ceramic tiled floor, chrome heated towel rail, shower enclosure with sliding head support, concealed cistern dual flush WC, wall hung wash hand basin.

Tel: Bicester (01869)

249922

**BEDROOM THREE:** 11'5 x 10'4 Side and rear aspect PVC windows, plain plaster ceiling, radiator.

#### **BEDROOM FOUR: 13'8 x 6'8**

Front aspect PVC window, plain plaster ceiling, radiator.

#### **BEDROOM FIVE: 8'8 x 8'1**

Rear aspect PVC window, plain plaster ceiling, radiator.

#### Outside:

#### **FRONT:** refer to photograph

Blocked paved driveway for up to 8-10 cars, electric vehicle charging system.

#### **DOUBLE GARAGE:**

Up and over door, outside security light, light & power, outside lights, security alarm.