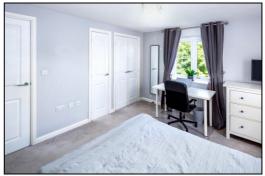

#### **BEDROOM ONE: 12'5 x 11'8**

Side aspect PVC window, plain plaster ceiling, radiator, wall-to-wall wardrobes, digital central heating control.

#### **BEDROOM TWO: 12'8 x 11'2**

Front and side aspect PVC windows, plain plaster ceiling, radiator, three-door wardrobe.

#### **BEDROOM FOUR: 13'8 x 6'8**

Front aspect PVC window, plain plaster ceiling, radiator.

#### **BEDROOM FIVE: 8'8 x 8'1**

Rear aspect PVC window, plain plaster ceiling, radiator.