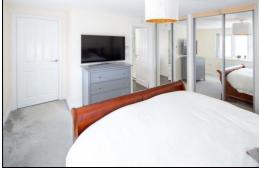

#### **BEDROOM ONE: 12'5 x 11'8**

Side aspect PVC window, plain plaster ceiling, radiator, wall-to-wall wardrobes, digital central heating control.

#### EN-SUITE: 6'11 x 5'2

Plain plaster ceiling, extractor fan, half tiled walls, ceramic tiled floor, chrome heated towel rail, shower enclosure with thermostatic shower and sliding head support, concealed cistern dual flush WC, wall hung wash hand basin, shaver socket.