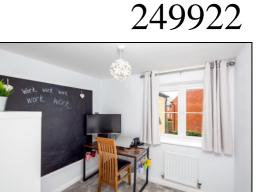

#### STUDY: 11'0 x 6'10

Side aspect PVC window, plain plaster ceiling, downlighting, 'Karndean' flooring, radiator, TV/satellite/radio/ telephone combi point, telephone point.