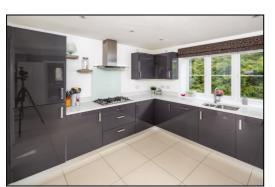

#### KITCHEN/BREAKFAST/FAMILY ROOM: 19'0 x 18'4

**Kitchen Area:** Front aspect PVC window, plain plaster ceiling, downlighting, ceramic tiled floor. Range of base and eye level units, mirror fleck Quartz worksurface, integrated 50:50 fridge freezer, 800mm cutlery and pan drawer, stainless steel 5ring gas hob, ceramic splashback, stainless steel and glass extractor hood, undermounted stainless steel "Franke" sink, integrated dishwasher, stainless steel and glass double cavity fan oven/oven grill.

Living Room

Living Room

Kitchen

Living Room

Kitchen

Barton Fleming Ltd., 62 North Street, Bicester, Oxfordshire OX26 6NF T: 01869 249922 E: info@bartonfleming.co.uk W: www.bartonfleming.co.uk