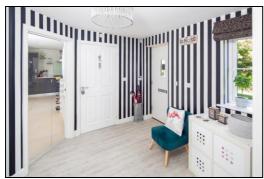

#### **RECEPTION HALL: 18'4 x 9'0**

Front aspect PVC window, plain plaster ceiling, radiator, understairs cupboard, staircase, 'Karndean' flooring, security alarm system.

#### -• INDEPENDENT ESTATE AGENTS •-

Web: www.bartonfleming.co.uk E-mail: info@bartonfleming.co.uk 62 North Street, Bicester. OX26 6NF

Front

Entrance Hall

Entrance Hall

Study

Front Door

Entrance Hall