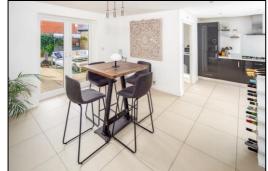

#### KITCHEN/BREAKFAST/FAMILY ROOM: 19'0 x 18'4

**Kitchen Area:** Front aspect PVC window, plain plaster ceiling, downlighting, ceramic tiled floor. Range of base and eye level units, mirror fleck Quartz worksurface, integrated 50:50 fridge freezer, 800mm cutlery and pan drawer, stainless steel 5ring gas hob, ceramic splashback, stainless steel and glass extractor hood, undermounted stainless steel "Franke" sink, integrated dishwasher, stainless steel and glass double cavity fan oven/oven grill.

**Breakfast/Family Area:** Rear aspect PVC French doors, plain plaster ceiling, two radiators, ceramic tiled floor, TV/satellite/ telephone combi point.

Living Room

Living Room

Kitchen

Living Room

Kitchen

Barton Fleming Ltd., 62 North Street, Bicester, Oxfordshire OX26 6NF T: 01869 249922 E: info@bartonfleming.co.uk W: www.bartonfleming.co.uk