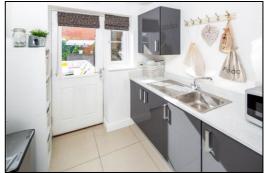

#### KITCHEN/BREAKFAST/FAMILY ROOM: 19'0 x 18'4

**Kitchen Area:** Front aspect PVC window, plain plaster ceiling, downlighting, ceramic tiled floor. Range of base and eye level units, mirror fleck Quartz worksurface, integrated 50:50 fridge freezer, 800mm cutlery and pan drawer, stainless steel 5ring gas hob, ceramic splashback, stainless steel and glass extractor hood, undermounted stainless steel "Franke" sink, integrated dishwasher, stainless steel and glass double cavity fan oven/oven grill.

#### UTILITY ROOM: 7'4 x 6'1

Rear aspect half glazed security door, rear aspect PVC window, plain plaster ceiling, extractor fan, ceramic tiled floor, matching units and worksurface, stainless steel sink, integrated washer, wall mounted 'Potterton Promax SL' boiler.

#### --- INDEPENDENT ESTATE AGENTS --

Web: www.bartonfleming.co.uk E-mail: info@bartonfleming.co.uk 62 North Street, Bicester. OX26 6NF

Breakfast Room to Kitchen & Utility

Kitchen to Breakfast Room & Utility