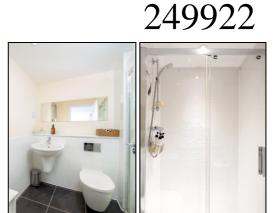

#### **BATHROOM: 9'9 x 6'8**

Front aspect PVC window, plain plaster ceiling, extractor fan, LED downlighting, chrome heated towel rail, polished floor tiles, double ended bath with centre tap and shower attachment, tiled surrounds, concealed cistern dual flush WC, wall hung wash hand basin, shower enclosure with thermostatic shower and sliding head support.

#### EN-SUITE: 6'11 x 5'2

Plain plaster ceiling, extractor fan, half tiled walls, ceramic tiled floor, chrome heated towel rail, shower enclosure with thermostatic shower and sliding head support, concealed cistern dual flush WC, wall hung wash hand basin, shaver socket.

#### EN-SUITE: 8'10 x 5'6

Side aspect PVC window, plain plaster ceiling, LED downlighting, extractor fan, half tiled walls, ceramic tiled floor, chrome heated towel rail, shower enclosure with sliding head support, concealed cistern dual flush WC, wall hung wash hand basin.