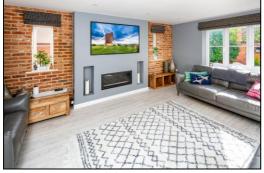

#### LIVING ROOM: 17'8 x 13'8

Twin side aspect PVC windows either side of fireplace, rear aspect PVC window, side aspect PVC 'pod' with French doors to garden, plain plaster ceiling, downlighting, "Karndean" flooring, two radiators, exposed feature brick walls either side of fireplace with inset gas living flame wide fire and TV recess, dimmer switch.

Living Room

Living Room

Kitchen

Living Room

Kitchen

Barton Fleming Ltd., 62 North Street, Bicester, Oxfordshire OX26 6NF T: 01869 249922 E: info@bartonfleming.co.uk W: www.bartonfleming.co.uk