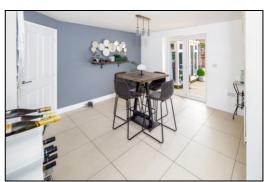

#### KITCHEN/BREAKFAST/FAMILY ROOM: 19'0 x 18'4

**Kitchen Area:** Front aspect PVC window, plain plaster ceiling, downlighting, ceramic tiled floor. Range of base and eye level units, mirror fleck Quartz worksurface, integrated 50:50 fridge freezer, 800mm cutlery and pan drawer, stainless steel 5ring gas hob, ceramic splashback, stainless steel and glass extractor hood, undermounted stainless steel "Franke" sink, integrated dishwasher, stainless steel and glass double cavity fan oven/oven grill.

**Breakfast/Family Area:** Rear aspect PVC French doors, plain plaster ceiling, two radiators, ceramic tiled floor, TV/satellite/ telephone combi point.

Living Room

Living Room

Kitchen

Living Room

Kitchen

Barton Fleming Ltd., 62 North Street, Bicester, Oxfordshire OX26 6NF T: 01869 249922 E: info@bartonfleming.co.uk W: www.bartonfleming.co.uk

#### --- INDEPENDENT ESTATE AGENTS --

Web: www.bartonfleming.co.uk E-mail: info@bartonfleming.co.uk 62 North Street, Bicester. OX26 6NF

Breakfast Room to Kitchen & Utility

Kitchen to Breakfast Room & Utility