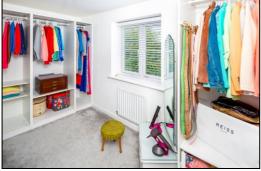

#### **BEDROOM ONE: 12'5 x 11'8**

Side aspect PVC window, plain plaster ceiling, radiator, wall-to-wall wardrobes, digital central heating control.

#### **BEDROOM TWO: 12'8 x 11'2**

Front and side aspect PVC windows, plain plaster ceiling, radiator, three-door wardrobe.