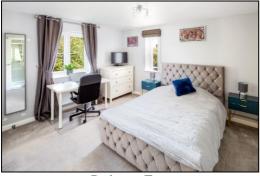

#### **BEDROOM TWO: 12'8 x 11'2**

Front and side aspect PVC windows, plain plaster ceiling, radiator, three-door wardrobe.

#### EN-SUITE: 8'10 x 5'6

Side aspect PVC window, plain plaster ceiling, LED downlighting, extractor fan, half tiled walls, ceramic tiled floor, chrome heated towel rail, shower enclosure with sliding head support, concealed cistern dual flush WC, wall hung wash hand basin.