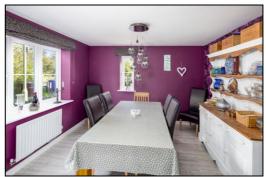

#### **DINING ROOM:** 11'4 x 11'1

Front and side aspect PVC windows, plain plaster ceiling, radiator, 'Karndean' flooring.

Cloakroom

Dining Room

Barton Fleming Ltd., 62 North Street, Bicester, Oxfordshire OX26 6NF T: 01869 249922 E: info@bartonfleming.co.uk W: www.bartonfleming.co.uk

-• INDEPENDENT ESTATE AGENTS •-

Web: www.bartonfleming.co.uk E-mail: info@bartonfleming.co.uk 62 North Street, Bicester. OX26 6NF