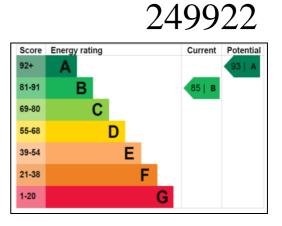

#### Key Facts for Buyers:

**Council Tax:** Band F, approx. £3,088 pa. **EPC:** B (85)