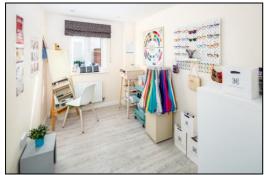

#### STUDY: 11'0 x 6'10

Side aspect PVC window, plain plaster ceiling, downlighting, 'Karndean' flooring, radiator, TV/satellite/radio/ telephone combi point, telephone point.