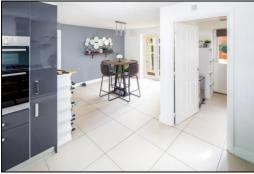

#### KITCHEN/BREAKFAST/FAMILY ROOM: 19'0 x 18'4

**Kitchen Area:** Front aspect PVC window, plain plaster ceiling, downlighting, ceramic tiled floor. Range of base and eye level units, mirror fleck Quartz worksurface, integrated 50:50 fridge freezer, 800mm cutlery and pan drawer, stainless steel 5ring gas hob, ceramic splashback, stainless steel and glass extractor hood, undermounted stainless steel "Franke" sink, integrated dishwasher, stainless steel and glass double cavity fan oven/oven grill.

**Breakfast/Family Area:** Rear aspect PVC French doors, plain plaster ceiling, two radiators, ceramic tiled floor, TV/satellite/ telephone combi point.

#### --- INDEPENDENT ESTATE AGENTS --

Web: www.bartonfleming.co.uk E-mail: info@bartonfleming.co.uk 62 North Street, Bicester. OX26 6NF

Breakfast Room to Kitchen & Utility

Kitchen to Breakfast Room & Utility