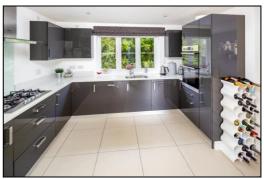

#### KITCHEN/BREAKFAST/FAMILY ROOM: 19'0 x 18'4

**Kitchen Area:** Front aspect PVC window, plain plaster ceiling, downlighting, ceramic tiled floor. Range of base and eye level units, mirror fleck Quartz worksurface, integrated 50:50 fridge freezer, 800mm cutlery and pan drawer, stainless steel 5ring gas hob, ceramic splashback, stainless steel and glass extractor hood, undermounted stainless steel "Franke" sink, integrated dishwasher, stainless steel and glass double cavity fan oven/oven grill.

Living Room

Living Room

Kitchen

Living Room

Kitchen

Barton Fleming Ltd., 62 North Street, Bicester, Oxfordshire OX26 6NF T: 01869 249922 E: info@bartonfleming.co.uk W: www.bartonfleming.co.uk