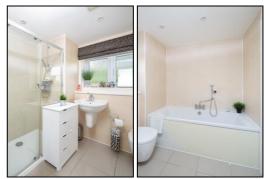

#### **BATHROOM: 9'9 x 6'8**

Front aspect PVC window, plain plaster ceiling, extractor fan, LED downlighting, chrome heated towel rail, polished floor tiles, double ended bath with centre tap and shower attachment, tiled surrounds, concealed cistern dual flush WC, wall hung wash hand basin, shower enclosure with thermostatic shower and sliding head support.

#### EN-SUITE: 6'11 x 5'2

Plain plaster ceiling, extractor fan, half tiled walls, ceramic tiled floor, chrome heated towel rail, shower enclosure with thermostatic shower and sliding head support, concealed cistern dual flush WC, wall hung wash hand basin, shaver socket.

#### EN-SUITE: 8'10 x 5'6

Side aspect PVC window, plain plaster ceiling, LED downlighting, extractor fan, half tiled walls, ceramic tiled floor, chrome heated towel rail, shower enclosure with sliding head support, concealed cistern dual flush WC, wall hung wash hand basin.

L-Shaped landing

Bedroom One

Tel: Bicester (01869)

249922

Breakfast Room

Utility Room

Main Bathroom

Bedroom One

En-Suite to Bedroom One

Bedroom Two

En-Suite to Bedroom Two

Bedroom Three

Barton Fleming Ltd., 62 North Street, Bicester, Oxfordshire OX26 6NF T: 01869 249922 E: info@bartonfleming.co.uk W: www.bartonfleming.co.uk