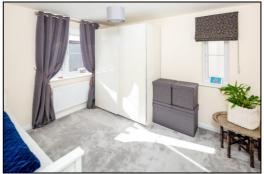

#### **BEDROOM FOUR: 13'8 x 6'8**

Front aspect PVC window, plain plaster ceiling, radiator.

#### **BEDROOM FIVE: 8'8 x 8'1**

Rear aspect PVC window, plain plaster ceiling, radiator.