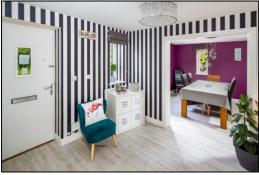

#### **RECEPTION HALL: 18'4 x 9'0**

Front aspect PVC window, plain plaster ceiling, radiator, understairs cupboard, staircase, 'Karndean' flooring, security alarm system.

#### -• INDEPENDENT ESTATE AGENTS •-

Web: www.bartonfleming.co.uk E-mail: info@bartonfleming.co.uk 62 North Street, Bicester. OX26 6NF

Front

Entrance Hall

Entrance Hall

Study

Front Door

Entrance Hall