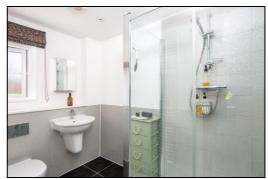

#### **BATHROOM: 9'9 x 6'8**

Front aspect PVC window, plain plaster ceiling, extractor fan, LED downlighting, chrome heated towel rail, polished floor tiles, double ended bath with centre tap and shower attachment, tiled surrounds, concealed cistern dual flush WC, wall hung wash hand basin, shower enclosure with thermostatic shower and sliding head support.

#### EN-SUITE: 6'11 x 5'2

Plain plaster ceiling, extractor fan, half tiled walls, ceramic tiled floor, chrome heated towel rail, shower enclosure with thermostatic shower and sliding head support, concealed cistern dual flush WC, wall hung wash hand basin, shaver socket.

#### EN-SUITE: 8'10 x 5'6

Side aspect PVC window, plain plaster ceiling, LED downlighting, extractor fan, half tiled walls, ceramic tiled floor, chrome heated towel rail, shower enclosure with sliding head support, concealed cistern dual flush WC, wall hung wash hand basin.