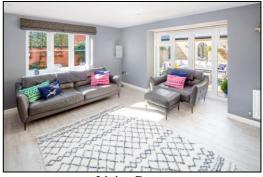

#### LIVING ROOM: 17'8 x 13'8

Twin side aspect PVC windows either side of fireplace, rear aspect PVC window, side aspect PVC 'pod' with French doors to garden, plain plaster ceiling, downlighting, "Karndean" flooring, two radiators, exposed feature brick walls either side of fireplace with inset gas living flame wide fire and TV recess, dimmer switch.

Living Room

Living Room

Kitchen

Living Room

Kitchen

Barton Fleming Ltd., 62 North Street, Bicester, Oxfordshire OX26 6NF T: 01869 249922 E: info@bartonfleming.co.uk W: www.bartonfleming.co.uk