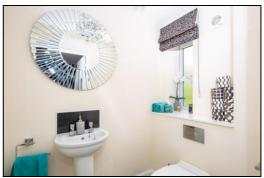

#### **BATHROOM: 9'9 x 6'8**

Front aspect PVC window, plain plaster ceiling, extractor fan, LED downlighting, chrome heated towel rail, polished floor tiles, double ended bath with centre tap and shower attachment, tiled surrounds, concealed cistern dual flush WC, wall hung wash hand basin, shower enclosure with thermostatic shower and sliding head support.

L-Shaped landing

Bedroom One

Tel: Bicester (01869)

249922

Breakfast Room

Utility Room

Main Bathroom

Bedroom One