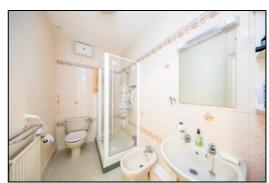

#### SHOWER ROOM: 9'6 x 4'10.

Plain plaster tall ceiling, extractor fan, vinyl flooring, radiator, large shower enclosure with thermostatic shower, close coupled wc, bidet, pedestal wash hand basin.

#### -• INDEPENDENT ESTATE AGENTS •-

Web: www.bartonfleming.co.uk E-mail: info@bartonfleming.co.uk 62 North Street, Bicester. OX26 6NF

Apartment Kitchen

Apartment Bedroom

Communal Grounds to the Rear

Apartment Bathroom