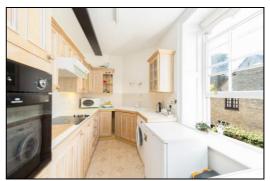

#### KITCHEN: 14'9 x 7'2.

Side aspect period sash window, plain plaster tall ceiling, exposed beam, airing cupboard enclosing boiler. Range of base and wall units with laminate worktops and tiled surrounds, fan oven/grill, four ring ceramic electric hob, 1½ bowl sink, spaces for fridge and freezer.

Main Landing

Apartment Sitting Room

Sitting Room Fireplace

Apartment Sitting Room

Apartment Kitchen

Barton Fleming Ltd., 62 North Street, Bicester, Oxfordshire OX26 6NF T: 01869 249922 E: info@bartonfleming.co.uk W: www.bartonfleming.co.uk

#### -• INDEPENDENT ESTATE AGENTS •-

Web: www.bartonfleming.co.uk E-mail: info@bartonfleming.co.uk 62 North Street, Bicester. OX26 6NF

Apartment Kitchen

Apartment Bedroom

Communal Grounds to the Rear

Apartment Bathroom