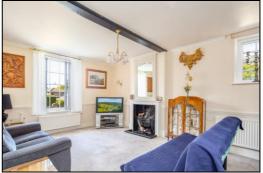

#### SITTING ROOM: 17'11 x 12'9.

Side and rear aspect period sash windows, exposed beam, coving, plain plaster tall ceiling, two radiators, TV/FM point, cast iron fireplace (refer to photograph).

Main Landing

Apartment Sitting Room

Sitting Room Fireplace

Apartment Sitting Room

Apartment Kitchen

Barton Fleming Ltd., 62 North Street, Bicester, Oxfordshire OX26 6NF T: 01869 249922 E: info@bartonfleming.co.uk W: www.bartonfleming.co.uk