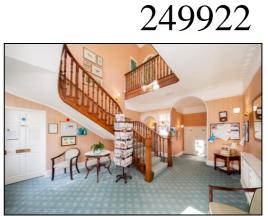

#### **GRAND COMMUNAL ENTRANCE:**

Through the main front door sited in the pillared porch and with the original grand staircase to the first floor.

#### **SHARED LANDING:**

Providing access to the back staircase from the main grand landing and also to flat 3 alone.