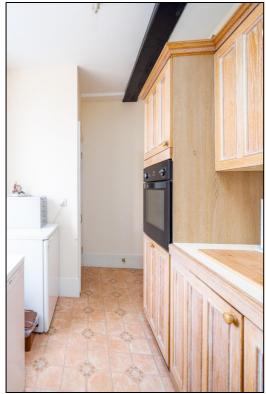

#### KITCHEN: 14'9 x 7'2.

Side aspect period sash window, plain plaster tall ceiling, exposed beam, airing cupboard enclosing boiler. Range of base and wall units with laminate worktops and tiled surrounds, fan oven/grill, four ring ceramic electric hob, 1½ bowl sink, spaces for fridge and freezer.

Main Landing

Apartment Sitting Room

Sitting Room Fireplace

Apartment Sitting Room

Apartment Kitchen

Barton Fleming Ltd., 62 North Street, Bicester, Oxfordshire OX26 6NF T: 01869 249922 E: info@bartonfleming.co.uk W: www.bartonfleming.co.uk

#### -• INDEPENDENT ESTATE AGENTS •-

Web: www.bartonfleming.co.uk E-mail: info@bartonfleming.co.uk 62 North Street, Bicester. OX26 6NF

Apartment Kitchen

Apartment Bedroom

Communal Grounds to the Rear

Apartment Bathroom