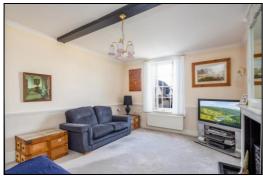

#### SITTING ROOM: 17'11 x 12'9.

Side and rear aspect period sash windows, exposed beam, coving, plain plaster tall ceiling, two radiators, TV/FM point, cast iron fireplace (refer to photograph).