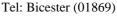

#### <u>Apartment: (In order of room layout).</u>

#### HALLWAY:

Plain plaster tall ceiling, radiator, two sets of double cupboards, head height shelf.

### **BEDROOM:** 11'10 increasing to 12'4 x 10'0.

Side aspect period sash window, plain plaster tall ceiling, exposed beam, radiator, two built in double wardrobes, TV/FM point.

#### SHOWER ROOM: 9'6 x 4'10.

Plain plaster tall ceiling, extractor fan, vinyl flooring, radiator, large shower enclosure with thermostatic shower, close coupled wc, bidet, pedestal wash hand basin.

#### KITCHEN: 14'9 x 7'2.

Side aspect period sash window, plain plaster tall ceiling, exposed beam, airing cupboard enclosing boiler. Range of base and wall units with laminate worktops and tiled surrounds, fan oven/grill, four ring ceramic electric hob, 1½ bowl sink, spaces for fridge and freezer.

#### SITTING ROOM: 17'11 x 12'9.

Side and rear aspect period sash windows, exposed beam, coving, plain plaster tall ceiling, two radiators, TV/FM point, cast iron fireplace (refer to photograph).