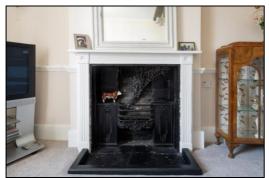

#### SITTING ROOM: 17'11 x 12'9.

Side and rear aspect period sash windows, exposed beam, coving, plain plaster tall ceiling, two radiators, TV/FM point, cast iron fireplace (refer to photograph).