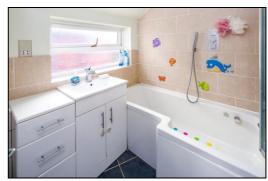

#### RE-FITTED BATHROOM: 7'7 x 5'7.

Side aspect PVC window, plain plaster ceiling, extractor fan, chrome heated towel rail, shower-bath with mixer tap plus handheld shower attachment with fixed head support plus a thermostatic shower with fixed power shower head, screen, built-in furniture with cupboards & drawers, inset wash hand basin, dual flush concealed cistern WC.