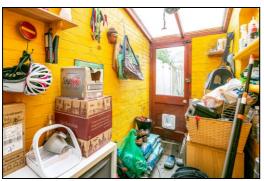

#### **REAR PORCH: 11'0 x 4'7.**

Rear aspect half glazed door, polycarbonate sandwich roof.