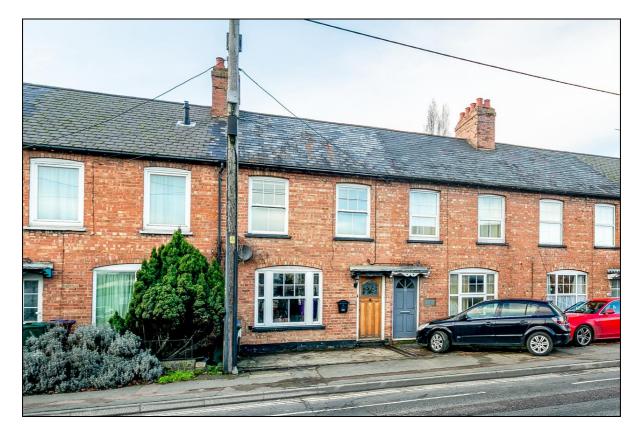

### 20 Field Street, Bicester, Oxon. OX26 2NP

With a West Facing Rear Garden – A Period Three Bedroom 15Ft Wide Mid-Terrace with the Re-fitted Bathroom on the First Floor.

FREEHOLD Guide Price: £ 300,000

- Located Just Off the Town Centre
- **❖** Walking Distance of Both Railway Stations
- Storm Porch & Period Wooden Front Door
- 22Ft Lounge-Diner with Wood-burner
- **❖** Kitchen with Appliances, Range Cooker & Belfast Sink
- Enclosed & Covered Rear Porch
- Return Landing with Loft Hatch & ladder
- Re-fitted First Floor Bathroom with Shower-bath
- Three Bedrooms
- Majority PVC Sash Windows
- Gas to Radiator Heating on 15mm bore piping
- Hardstanding Front Garden, West Facing Rear Garden

#### FRONT GARDEN: Refer to photo.

Hard standing. (The vendors use this space as unofficial parking but there is no dropped curb)

**REAR GARDEN:** West facing, recently re-seeded lawn, hence the mix of photos.