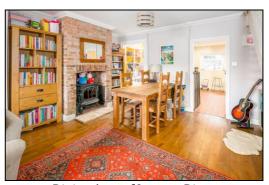

#### **Dining Area: 11'5 x 15'2.**

Rear aspect sash window to the rear porch, plain plaster ceiling, 'S' profile coving, radiator, exposed brick chimney breast with wood-burning stove.

Tel: Bicester (01869)

Front

Living Area of Lounge-Diner

Living Area of Lounge-Diner

Dining Area of Lounge-Diner

Kitchen

Kitchen

Rear Porch