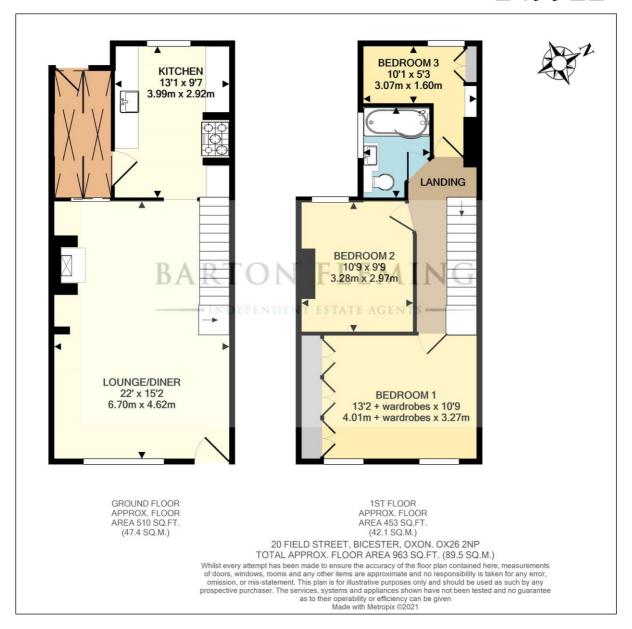

#### **Ground Floor:**

#### LOUNGE-DINER: Overall 22'0 x 15'2.

#### Lounge Area: 15'2 x 10'7.

Front aspect PVC sash window, plain plaster ceiling, 'S' profile coving, RCD/MCB electricity consumer unit (replaced 2014), radiator, Oak flooring, TV point, master broadband/telephone point, satellite connection. Open plan to:-

#### **Dining Area: 11'5 x 15'2.**

Rear aspect sash window to the rear porch, plain plaster ceiling, 'S' profile coving, radiator, exposed brick chimney breast with wood-burning stove.

#### KITCHEN: 9'7 x 13'1.

Rear aspect PVC window, half glazed side door to the rear porch, plain plaster ceiling, down lighting, quarry tiled floor, wall mounted 'Worcester' boiler set into the wall unit to the right of the window. Range of base and wall units with solid wooden worktops and tiled surrounds, integrated; dishwasher, washing machine, tumble dryer, fridge and freezer, 'Rangemaster' (two ovens, grill and 5 rings).

#### **REAR PORCH: 11'0 x 4'7.**

Rear aspect half glazed door, polycarbonate sandwich roof.

#### First Floor:

#### LANDING:

Plain plaster ceiling, loft hatch (*drop-down ladder*, *part-boarded*, *light*, 2 *x skylights*, *insulted*).

#### **BEDROOM ONE: 15'2 x 10'9.**

Twin front aspect PVC sash windows, plain plaster ceiling, 'S' profile coving, radiator, wall-to wall 6-door wardrobe.

### BEDROO TWO: 9'9 narrowing to 9'0 x 10'9.

Rear aspect PVC sash window, plain plaster ceiling, radiator.

# BEDROOM THREE: 10'1 x 5'3 widening to 9'6 by the door.

Rear aspect PVC sash window, plain plaster ceiling, radiator, fitted wardrobe, cupboard & shelving.

#### RE-FITTED BATHROOM: 7'7 x 5'7.

Side aspect PVC window, plain plaster ceiling, extractor fan, chrome heated towel rail, shower-bath with mixer tap plus handheld shower attachment with fixed head support plus a thermostatic shower with fixed power shower head, screen, built-in furniture with cupboards & drawers, inset wash hand basin, dual flush concealed cistern WC.