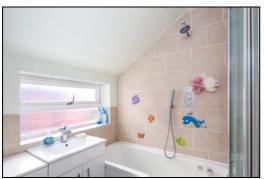

#### RE-FITTED BATHROOM: 7'7 x 5'7.

Side aspect PVC window, plain plaster ceiling, extractor fan, chrome heated towel rail, shower-bath with mixer tap plus handheld shower attachment with fixed head support plus a thermostatic shower with fixed power shower head, screen, built-in furniture with cupboards & drawers, inset wash hand basin, dual flush concealed cistern WC.

Kitchen

•• INDEPENDENT ESTATE AGENTS ••

Web: www.bartonfleming.co.uk E-mail: info@bartonfleming.co.uk 62 North Street, Bicester. 0X26 6NF

Tel: Bicester (01869)

Landing

Re-fitted Bathroom

Shower Detail – Hand-held with fixed support And fixed position power shower head