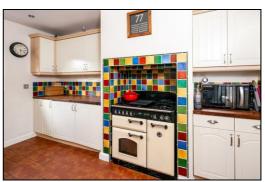

#### KITCHEN: 9'7 x 13'1.

Rear aspect PVC window, half glazed side door to the rear porch, plain plaster ceiling, down lighting, quarry tiled floor, wall mounted 'Worcester' boiler set into the wall unit to the right of the window. Range of base and wall units with solid wooden worktops and tiled surrounds, integrated; dishwasher, washing machine, tumble dryer, fridge and freezer, 'Rangemaster' (two ovens, grill and 5 rings).

Tel: Bicester (01869)

Front

Living Area of Lounge-Diner

Living Area of Lounge-Diner

Dining Area of Lounge-Diner

Kitchen

Kitchen

Rear Porch

Kitchen

•• INDEPENDENT ESTATE AGENTS ••

Web: www.bartonfleming.co.uk E-mail: info@bartonfleming.co.uk 62 North Street, Bicester. 0X26 6NF

Tel: Bicester (01869)

Landing

Re-fitted Bathroom

Shower Detail – Hand-held with fixed support And fixed position power shower head