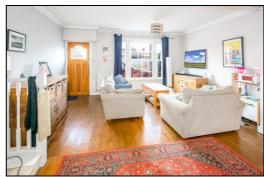

#### LOUNGE-DINER: Overall 22'0 x 15'2.

#### Lounge Area: 15'2 x 10'7.

Front aspect PVC sash window, plain plaster ceiling, 'S' profile coving, RCD/MCB electricity consumer unit (replaced 2014), radiator, Oak flooring, TV point, master broadband/telephone point, satellite connection. Open plan to:-

#### **Dining Area: 11'5 x 15'2.**

Rear aspect sash window to the rear porch, plain plaster ceiling, 'S' profile coving, radiator, exposed brick chimney breast with wood-burning stove.