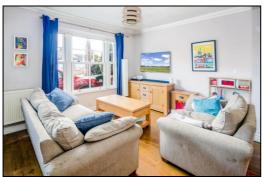

#### LOUNGE-DINER: Overall 22'0 x 15'2.

#### Lounge Area: 15'2 x 10'7.

Front aspect PVC sash window, plain plaster ceiling, 'S' profile coving, RCD/MCB electricity consumer unit (replaced 2014), radiator, Oak flooring, TV point, master broadband/telephone point, satellite connection. Open plan to:-

#### **Dining Area: 11'5 x 15'2.**

Rear aspect sash window to the rear porch, plain plaster ceiling, 'S' profile coving, radiator, exposed brick chimney breast with wood-burning stove.

Tel: Bicester (01869)

Front

Living Area of Lounge-Diner

Living Area of Lounge-Diner

Dining Area of Lounge-Diner

Kitchen

Kitchen

Rear Porch