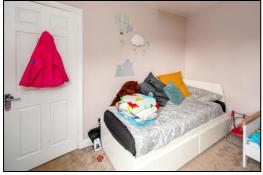

#### **BEDROOM ONE: 15'2 x 10'9.**

Twin front aspect PVC sash windows, plain plaster ceiling, 'S' profile coving, radiator, wall-to wall 6-door wardrobe.