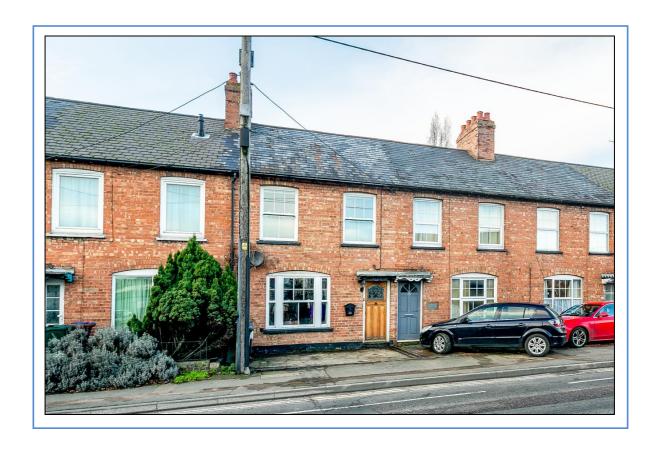

### 20 Field Street, Bicester, Oxon. OX26 2NP

With a West Facing Rear Garden – A Period Three Bedroom 15Ft Wide Mid-Terrace with the Re-fitted Bathroom on the First Floor.

FREEHOLD Guide Price: £ 300,000

- Located Just Off the Town Centre
- **❖** Walking Distance of Both Railway Stations
- Storm Porch & Period Wooden Front Door
- 22Ft Lounge-Diner with Wood-burner
- **❖** Kitchen with Appliances, Range Cooker & Belfast Sink
- Enclosed & Covered Rear Porch
- Return Landing with Loft Hatch & ladder
- Re-fitted First Floor Bathroom with Shower-bath
- Three Bedrooms
- Majority PVC Sash Windows
- Gas to Radiator Heating on 15mm bore piping
- Hardstanding Front Garden, West Facing Rear Garden

#### FRONT GARDEN: Refer to photo.

Hard standing. (The vendors use this space as unofficial parking but there is no dropped curb)

**REAR GARDEN:** West facing, recently re-seeded lawn, hence the mix of photos.