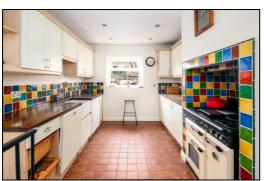

#### KITCHEN: 9'7 x 13'1.

Rear aspect PVC window, half glazed side door to the rear porch, plain plaster ceiling, down lighting, quarry tiled floor, wall mounted 'Worcester' boiler set into the wall unit to the right of the window. Range of base and wall units with solid wooden worktops and tiled surrounds, integrated; dishwasher, washing machine, tumble dryer, fridge and freezer, 'Rangemaster' (two ovens, grill and 5 rings).

Tel: Bicester (01869)

Front

Living Area of Lounge-Diner

Living Area of Lounge-Diner

Dining Area of Lounge-Diner

Kitchen

Kitchen

Rear Porch

Kitchen

•• INDEPENDENT ESTATE AGENTS ••

Web: www.bartonfleming.co.uk E-mail: info@bartonfleming.co.uk 62 North Street, Bicester. 0X26 6NF

Tel: Bicester (01869)

Landing

Re-fitted Bathroom

Shower Detail – Hand-held with fixed support And fixed position power shower head