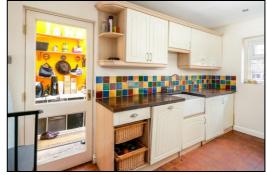

#### KITCHEN: 9'7 x 13'1.

Rear aspect PVC window, half glazed side door to the rear porch, plain plaster ceiling, down lighting, quarry tiled floor, wall mounted 'Worcester' boiler set into the wall unit to the right of the window. Range of base and wall units with solid wooden worktops and tiled surrounds, integrated; dishwasher, washing machine, tumble dryer, fridge and freezer, 'Rangemaster' (two ovens, grill and 5 rings).