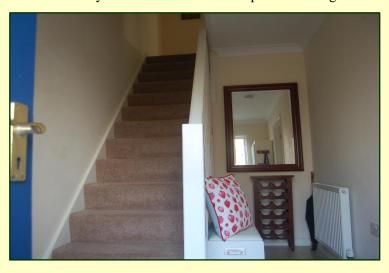

#### REAR HALLWAY

Carpeted staircase to first floor landing. Under stair cupboard. Single, thermostatically controlled radiator. Half panelled half glazed door leading to the rear.