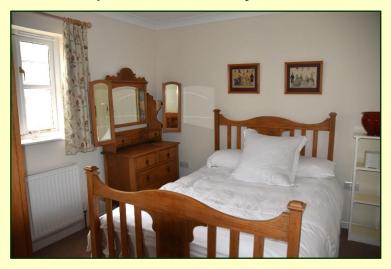

# **BEDROOM 1**

12' 9" x 9' 11". Window overlooking the front of the property. Double thermostatically controlled radiator. Carpeted.

#### **BEDROOM 2**

11' 5" x 10' 2" (incl. doorway). Window overlooking the rear of the property. Thermostatically controlled radiator. Carpeted. Door leading to en-suite.

#### **BEDROOM 3**

9' 2" x 8' (incl. built in cupboard). Window overlooking the rear of the property. Built in cupboard. Thermostatically controlled radiator. Carpeted.