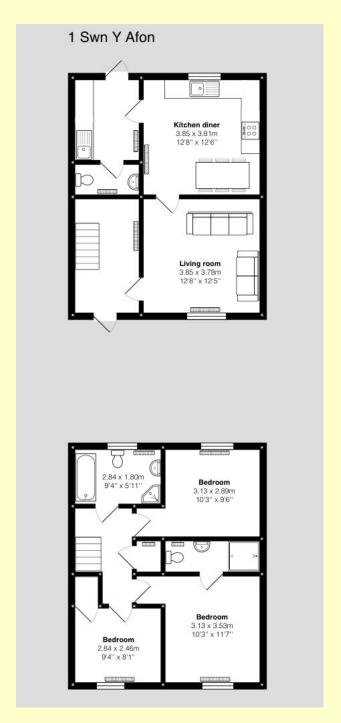

#### **ACCOMMODATION**

The accommodation (with approximate measurements) comprises:

**ENTRANCE** Via panelled door with outside light through to the utility room.

UTILITY ROOM Single bowl, single drainer stainless-steel sink unit with monobloc style tap. Plumbing

for washing machine & dishwasher. Housing for the oil boiler, which serves the domestic heating & hot water. Single, thermostatically controlled radiator. Ceramic

tiled floor. Door leading to separate WC.

SEPARATE WC WC. Wash hand basin. Single, thermostatically controlled radiator. Ceramic tiled

floor.

KITCHEN/ DINER 12' 7" x 12' 5". Window overlooking the front of the property. Pleasant range of wall & base units. 1 ½ bowl, single drainer stainless-steel sink unit with monobloc style tap. Tiled splashbacks. Built in oven. Electric hob with extractor fan above. Downlighters. Telephone & television points. Double thermostatically controlled radiator. Ceramic tiled floor. Door leading to sitting room.

#### SITTING ROOM

13' 4" x 12' 7. Large window overlooking the rear of the property. Telephone & television points. Double thermostatically controlled radiator. Carpeted.

#### REAR HALLWAY

Carpeted staircase to first floor landing. Under stair cupboard. Single, thermostatically controlled radiator. Half panelled half glazed door leading to the rear.

# FIRST FLOOR

Airing cupboard with shelves & thermostatically controlled radiator. Panelled doors leading to the bedrooms & bathroom. Carpeted.

# **BEDROOM 1**

12' 9" x 9' 11". Window overlooking the front of the property. Double thermostatically controlled radiator. Carpeted.

#### **BEDROOM 2**

11' 5" x 10' 2" (incl. doorway). Window overlooking the rear of the property. Thermostatically controlled radiator. Carpeted. Door leading to en-suite.

# **EN-SUITE**

10' 2" x 3' 4". WC. Wash hand basin. Fully tiled shower cubicle. Tiled splashback. Extractor fan.

#### **BEDROOM 3**

9' 2" x 8' (incl. built in cupboard). Window overlooking the rear of the property. Built in cupboard. Thermostatically controlled radiator. Carpeted.

#### **BATHROOM**

9' 4" x 5' 7". Window overlooking the front of the property. Fully tiled shower cubicle. WC. Wash hand basin. Half tiled walls. Heated towel rail. Downlighters. Extractor fan.