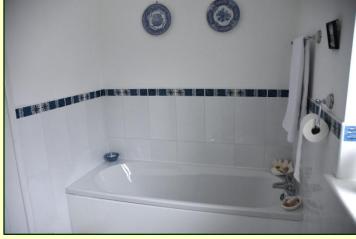

#### **BATHROOM**

9' 4" x 5' 7". Window overlooking the front of the property. Fully tiled shower cubicle. WC. Wash hand basin. Half tiled walls. Heated towel rail. Downlighters. Extractor fan.