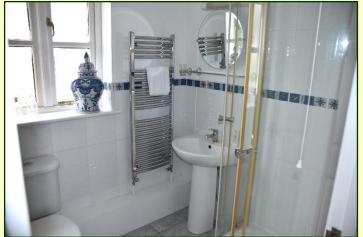

# **EN-SUITE**

10' 2" x 3' 4". WC. Wash hand basin. Fully tiled shower cubicle. Tiled splashback. Extractor fan.