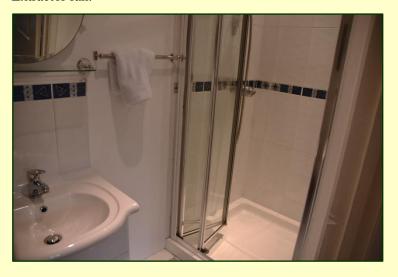

# **EN-SUITE**

10' 2" x 3' 4". WC. Wash hand basin. Fully tiled shower cubicle. Tiled splashback. Extractor fan.