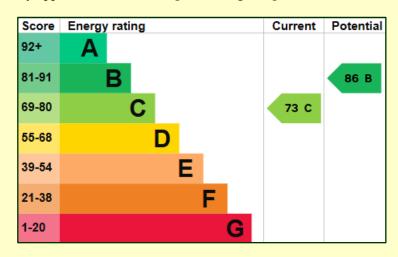

9' 2" x 8' (incl. built in cupboard). Window overlooking the rear of the property. Built in cupboard. Thermostatically controlled radiator. Carpeted.



#### **BATHROOM**

9' 4" x 5' 7". Window overlooking the front of the property. Fully tiled shower cubicle. WC. Wash hand basin. Half tiled walls. Heated towel rail. Downlighters. Extractor fan.





# **EXTERIOR**

Access from the pavement is via a single gated entrance with a walled frontage leading to the front door. To the front, there is a concrete path which takes you around the side of the property, leading to the rear. To the rear there is a garden area with shrubs & trees & a gate to the rear parking area.



**SERVICES** 

Mains Water, Electricity and Drainage.

**VIEWING** 

By appointment via Sole Agents Philip Ling Estates