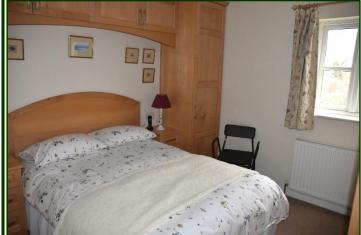

# **BEDROOM 1**

12' 9" x 9' 11". Window overlooking the front of the property. Double thermostatically controlled radiator. Carpeted.

#### **BEDROOM 2**

11' 5" x 10' 2" (incl. doorway). Window overlooking the rear of the property. Thermostatically controlled radiator. Carpeted. Door leading to en-suite.

#### **BEDROOM 3**

9' 2" x 8' (incl. built in cupboard). Window overlooking the rear of the property. Built in cupboard. Thermostatically controlled radiator. Carpeted.