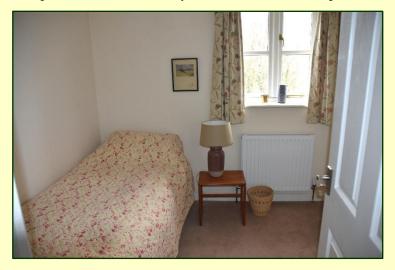

# **BEDROOM 1**

12' 9" x 9' 11". Window overlooking the front of the property. Double thermostatically controlled radiator. Carpeted.

#### **BEDROOM 2**

11' 5" x 10' 2" (incl. doorway). Window overlooking the rear of the property. Thermostatically controlled radiator. Carpeted. Door leading to en-suite.

#### **BEDROOM 3**

9' 2" x 8' (incl. built in cupboard). Window overlooking the rear of the property. Built in cupboard. Thermostatically controlled radiator. Carpeted.