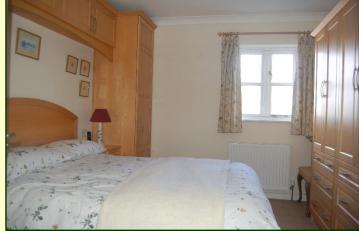

# **BEDROOM 1**

12' 9" x 9' 11". Window overlooking the front of the property. Double thermostatically controlled radiator. Carpeted.

#### **BEDROOM 2**

11' 5" x 10' 2" (incl. doorway). Window overlooking the rear of the property. Thermostatically controlled radiator. Carpeted. Door leading to en-suite.

#### **BEDROOM 3**

9' 2" x 8' (incl. built in cupboard). Window overlooking the rear of the property. Built in cupboard. Thermostatically controlled radiator. Carpeted.