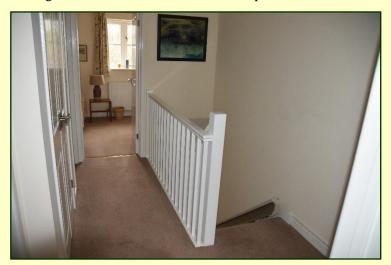

#### REAR HALLWAY

Carpeted staircase to first floor landing. Under stair cupboard. Single, thermostatically controlled radiator. Half panelled half glazed door leading to the rear.

# FIRST FLOOR

Airing cupboard with shelves & thermostatically controlled radiator. Panelled doors leading to the bedrooms & bathroom. Carpeted.