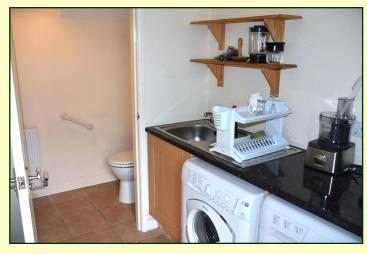

#### **ACCOMMODATION**

The accommodation (with approximate measurements) comprises:

**ENTRANCE** Via panelled door with outside light through to the utility room.

UTILITY ROOM Single bowl, single drainer stainless-steel sink unit with monobloc style tap. Plumbing

for washing machine & dishwasher. Housing for the oil boiler, which serves the domestic heating & hot water. Single, thermostatically controlled radiator. Ceramic

tiled floor. Door leading to separate WC.

SEPARATE WC WC. Wash hand basin. Single, thermostatically controlled radiator. Ceramic tiled

floor.

KITCHEN/ DINER 12' 7" x 12' 5". Window overlooking the front of the property. Pleasant range of wall & base units. 1 ½ bowl, single drainer stainless-steel sink unit with monobloc style tap. Tiled splashbacks. Built in oven. Electric hob with extractor fan above. Downlighters. Telephone & television points. Double thermostatically controlled radiator. Ceramic tiled floor. Door leading to sitting room.