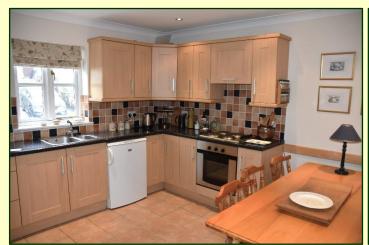

SEPARATE WC WC. Wash hand basin. Single, thermostatically controlled radiator. Ceramic tiled

floor.

KITCHEN/ DINER 12' 7" x 12' 5". Window overlooking the front of the property. Pleasant range of wall & base units. 1 ½ bowl, single drainer stainless-steel sink unit with monobloc style tap. Tiled splashbacks. Built in oven. Electric hob with extractor fan above. Downlighters. Telephone & television points. Double thermostatically controlled radiator. Ceramic tiled floor. Door leading to sitting room.