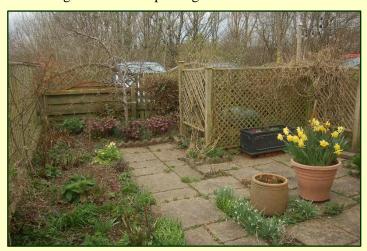

# **EXTERIOR**

Access from the pavement is via a single gated entrance with a walled frontage leading to the front door. To the front, there is a concrete path which takes you around the side of the property, leading to the rear. To the rear there is a garden area with shrubs & trees & a gate to the rear parking area.