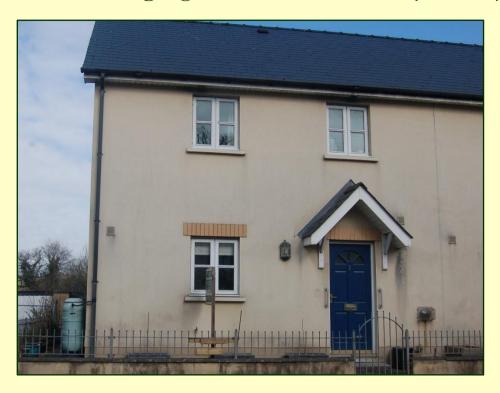

# No 1 SWN YR AFON NEWCASTLE EMLYN

#### OFFERS IN THE REGION OF £210,000

DELIGHTFULLY APPOINTED FAMILY RESIDENCE
WITHIN WALKING DISTANCE OF THE TOWN
ENTRANCE HALL - SITTING ROOM - THREE BEDROOMS
EN SUITE TO MASTER BEDROOM - KITCHEN WITH DINING AREA
UTILITY ROOM - SEPARATE WC - BATHROOM - GARDEN
OFF ROAD PARKING

#### **BRIEF DESCRIPTION**

o 1 Swn Yr Afon is of timber frame construction, semi-detached family residence under a tiled roof. The property benefits from uPVC, double glazed windows & weather goods allowing for easy maintenance. Access from the pavement is via a single gated entrance with a walled frontage leading to the front door. To the front, there is a concrete path which takes you around the side of the property, leading to the rear. To the rear of the property there is a shared tarmacadam driveway providing off-road parking. There is a single gated entrance to the rear garden area, leading to the rear door. *The viewing of this property is highly recommended.* 