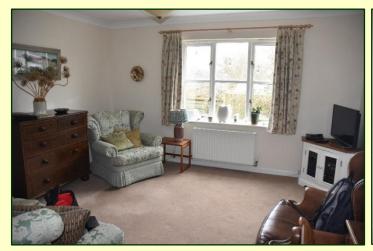

#### SITTING ROOM

13' 4" x 12' 7. Large window overlooking the rear of the property. Telephone & television points. Double thermostatically controlled radiator. Carpeted.