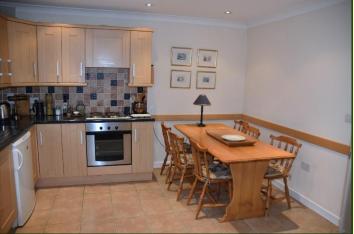

SEPARATE WC WC. Wash hand basin. Single, thermostatically controlled radiator. Ceramic tiled

floor.

KITCHEN/ DINER 12' 7" x 12' 5". Window overlooking the front of the property. Pleasant range of wall & base units. 1 ½ bowl, single drainer stainless-steel sink unit with monobloc style tap. Tiled splashbacks. Built in oven. Electric hob with extractor fan above. Downlighters. Telephone & television points. Double thermostatically controlled radiator. Ceramic tiled floor. Door leading to sitting room.