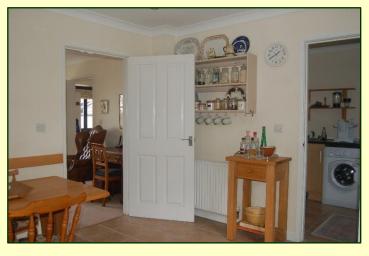

#### **ACCOMMODATION**

The accommodation (with approximate measurements) comprises:

**ENTRANCE** Via panelled door with outside light through to the utility room.

UTILITY ROOM Single bowl, single drainer stainless-steel sink unit with monobloc style tap. Plumbing

for washing machine & dishwasher. Housing for the oil boiler, which serves the domestic heating & hot water. Single, thermostatically controlled radiator. Ceramic

tiled floor. Door leading to separate WC.

SEPARATE WC WC. Wash hand basin. Single, thermostatically controlled radiator. Ceramic tiled

floor.

KITCHEN/ DINER 12' 7" x 12' 5". Window overlooking the front of the property. Pleasant range of wall & base units. 1 ½ bowl, single drainer stainless-steel sink unit with monobloc style tap. Tiled splashbacks. Built in oven. Electric hob with extractor fan above. Downlighters. Telephone & television points. Double thermostatically controlled radiator. Ceramic tiled floor. Door leading to sitting room.