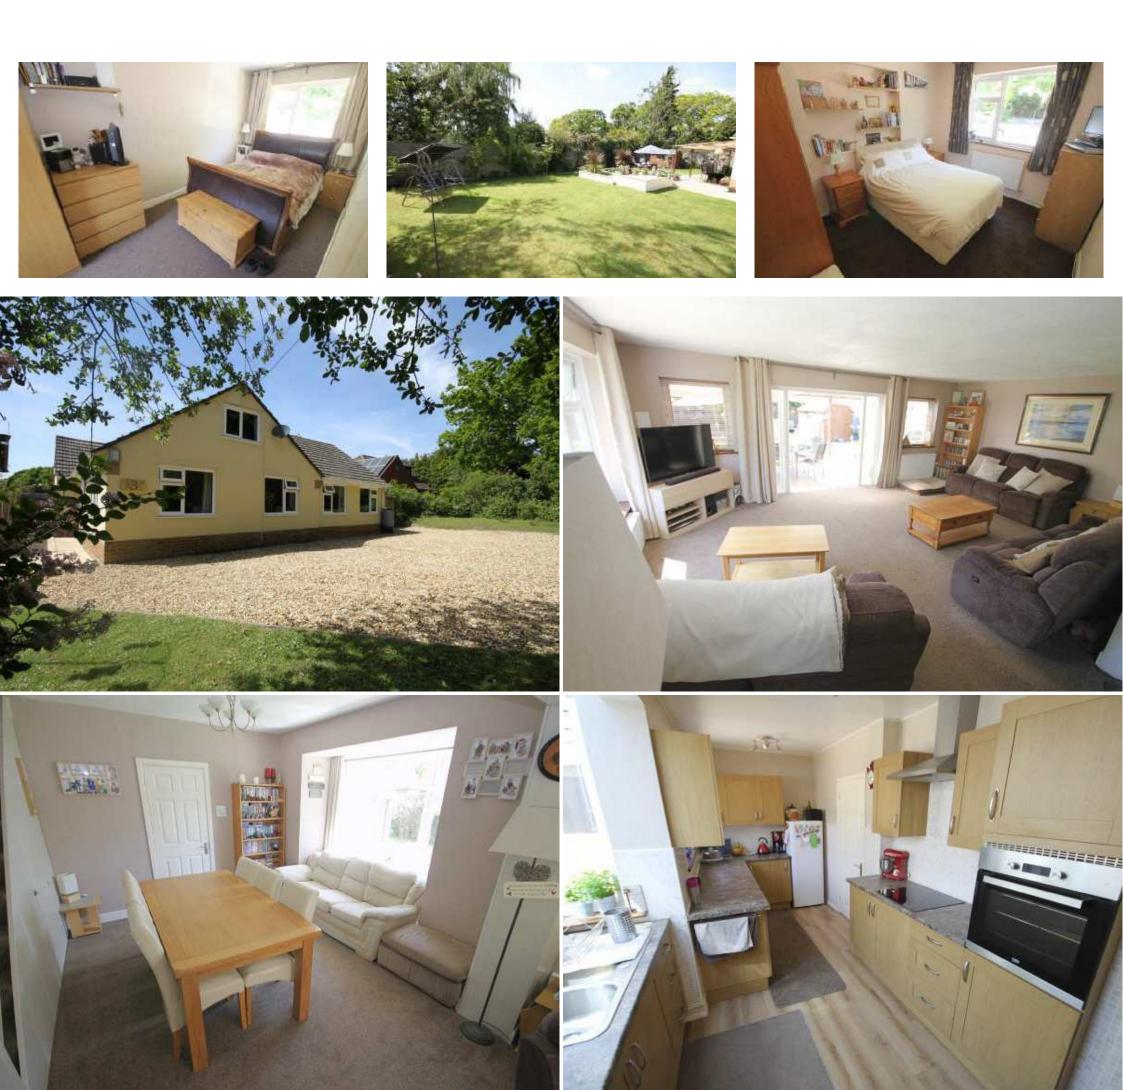

## **3 ASHLEY DRIVE SOUTH, ASHLEY HEATH**

A deceptively large, fully refurbished chalet bungalow set in near perfect grounds, boasting a bright and airy open living area and host of large bedrooms. Located in one of the most desirable locations within Ashley Heath this stunning example of a six bedroom detached residence is within close driving distance of the A31 with its easy commuter links to Bournemouth, Poole and London respectively. Close by are the market towns of Ringwood and Wimborne and just a bit further in both directions are the New Forest National Park and the award winning Sandbanks beaches. Whether you are retiring into the area or moving to enjoy the slower pace of life then this location will not disappoint. Built in the 1960,s with a host of quirky architectural features this property has been modernised throughout incorporating modern kitchen, bathrooms, decor and floor coverings. The ground floor incorporates five bedrooms, an ample sized living room which is opened planned into the dining area, a cloakroom, utility room and a kitchen which boasts a stunning array of base and eye level units with a host of integral appliances.

The first floor landing accesses a good sized bedroom to one side and a large loft that could easily be converted to another room as its on the same level. The front of the property is laid to pea shingle/ off road parking for numerous vehicles. The southerly facing rear garden is a metropolis of plant and shrub life with a large lawn area and a patio with pagoda to the immediate rear of the property and a feature pond beautifully arranged with the remainder of the garden offering seclusion.