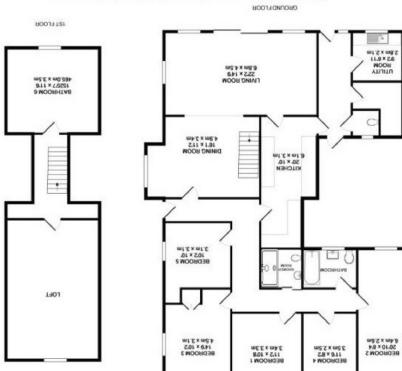

## **3 ASHLEY DRIVE SOUTH, ASHLEY HEATH**

A deceptively large, fully refurbished chalet bungalow set in near perfect grounds, boasting a bright and airy open living area and host of large bedrooms. Located in one of the most desirable locations within Ashley Heath this stunning example of a six bedroom detached residence is within close driving distance of the A31 with its easy commuter links to Bournemouth, Poole and London respectively. Close by are the market towns of Ringwood and Wimborne and just a bit further in both directions are the New Forest National Park and the award winning Sandbanks beaches. Whether you are retiring into the area or moving to enjoy the slower pace of life then this location will not disappoint. Built in the 1960,s with a host of quirky architectural features this property has been modernised throughout incorporating modern kitchen, bathrooms, decor and floor coverings. The ground floor incorporates five bedrooms, an ample sized living room which is opened planned into the dining area, a cloakroom, utility room and a kitchen which boasts a stunning array of base and eye level units with a host of integral appliances.

The first floor landing accesses a good sized bedroom to one side and a large loft that could easily be converted to another room as its on the same level. The front of the property is laid to pea shingle/ off road parking for numerous vehicles. The southerly facing rear garden is a metropolis of plant and shrub life with a large lawn area and a patio with pagoda to the immediate rear of the property and a feature pond beautifully arranged with the remainder of the garden offering seclusion.