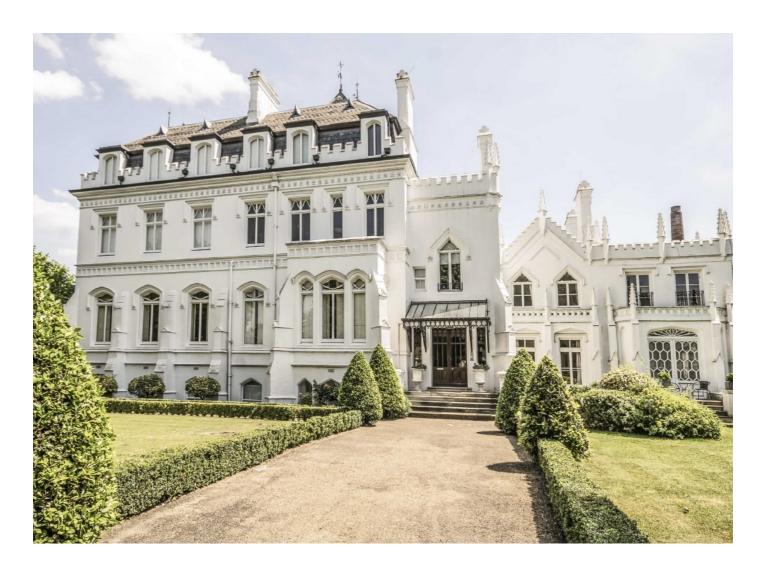

## Goldhawk Road, W6

A two bedroom, two bathroom apartment situated within a converted Gothic-style Grade II listed building, the apartment is split across two levels with a large reception room, eat in kitchen, two double bedrooms both with ensuits. There is also an additional guest cloakroom/wc (downstairs) off entrance foyer. The apartment also comes with secure off-street parking for one car.