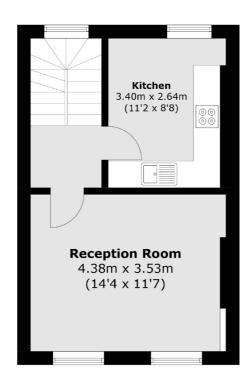

## **Dexters**









# Raynham Road, W6 £750,000

A beautifully renovated two-bedroom split-level apartment in the heart of Brackenbury Village. Featuring vaulted ceilings with skylights, exposed brickwork, and hardwood floors throughout, this light-filled home combines period charm with modern style. The property offers a spacious reception, separate kitchen-diner, and two generous double bedrooms.

Set on a picturesque residential street just moments from Ravenscourt Park and Hammersmith's excellent transport links, this is a rare opportunity to secure a characterful home in a sought-after location

#### **Features**

Two Bedrooms
Split Level
Fully Renovated
Light
Brackenbury Village
Hammersmith Broadway

## Raynham Road, London, W6



### **Ground Floor**





## **First Floor**

Hammersmith

020 8939 6061

London

Sales

W6 OQU

164-166 King Street

## **Second Floor**

Total area (approx.): 64.7 sq. m (696.4 sq. ft)