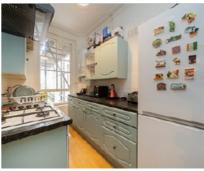

## Hammersmith Bridge Road, W6 £475,000

This large and well presented one bedroom apartment is located in a highly desirable riverside mansion block. The property offers high ceilings throughout, a fully fitted kitchen, a living room, bathroom, spacious double bedroom with built in wardrobes and a private balcony, the balcony further benefits from Bridge and River views.