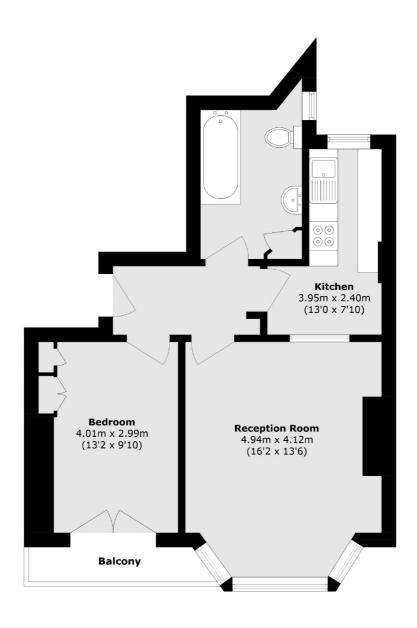

## Hammersmith Bridge Road, W6 £475,000

This large and well presented one bedroom apartment is located in a highly desirable riverside mansion block. The property offers high ceilings throughout, a fully fitted kitchen, a living room, bathroom, spacious double bedroom with built in wardrobes and a private balcony, the balcony further benefits from Bridge and River views.

## Hammersmith Bridge Road, London, W6

Total area (approx.): 51.5 sq. m (554.3 sq. ft)

Balcony area (approx.): 2.6 sq. m (27.9 sq. ft)

Hammersmith

020 8939 6061

London

Sales

W6 0QU