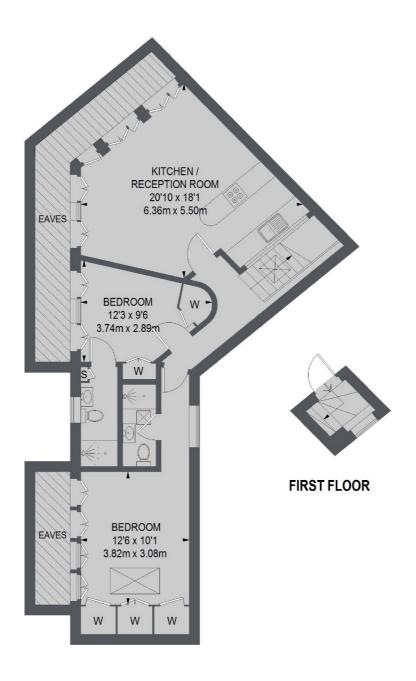

## Perrers Road, W6

£600 Per week

A spacious and bright two double bedroom, two bathroom apartment in this well maintained period conversion, in the heart of Brackenbury Village. The property has been finished to an excellent standard, offering an open plan kitchen and living area, as well as wood flooring throughout.

## **Features**

Two Double Bedrooms Two Bathrooms Wood Floors Ample Storage Open Plan Kitchen Good Transport Links

TOTAL APPROX. FLOOR AREA (EXCLUDING EAVES) 699 SQ. FT. (64.98 SQ. M.)