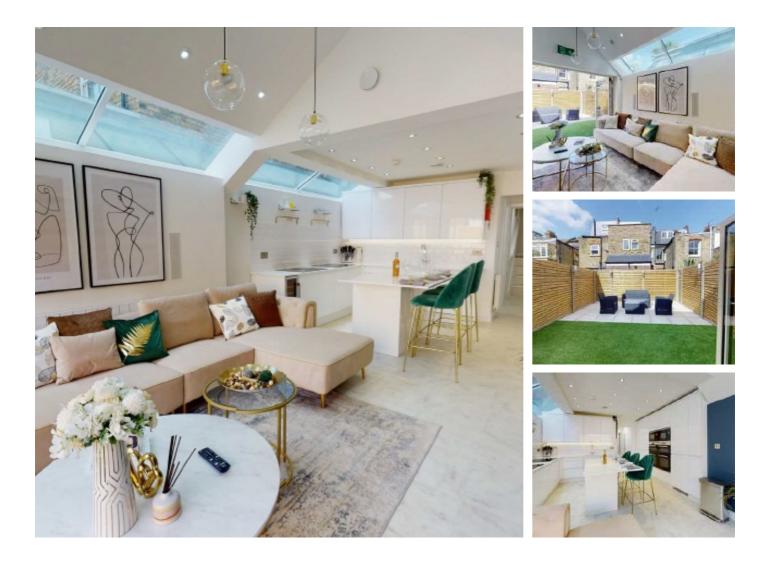

## Lochaline Street, W6 £10,325 Per week

A stunning seven bedroom house available to rent on Lochaline Street. The property is arranged over five floors and consists of a modern open-plan living and kitchen area with access to a private garden, as well as seven double bedrooms and seven bathrooms. This house is ideal for students.

### Features

Bills Included Seven Bedrooms Six Bathrooms Open Plan & Modern Private Garden Hammersmith Station