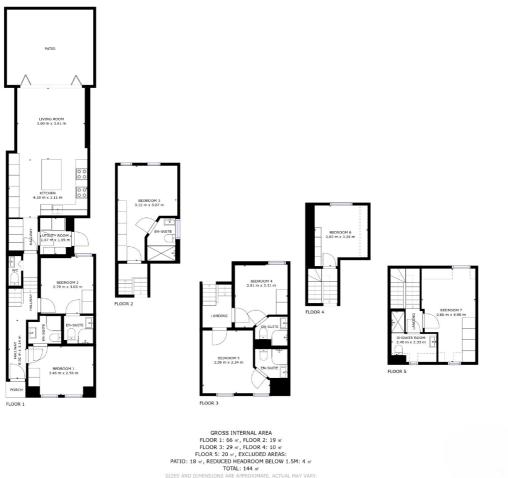

## Lochaline Street, W6 £10,325 Per week

A stunning seven bedroom house available to rent on Lochaline Street. The property is arranged over five floors and consists of a modern open-plan living and kitchen area with access to a private garden, as well as seven double bedrooms and seven bathrooms. This house is ideal for students.