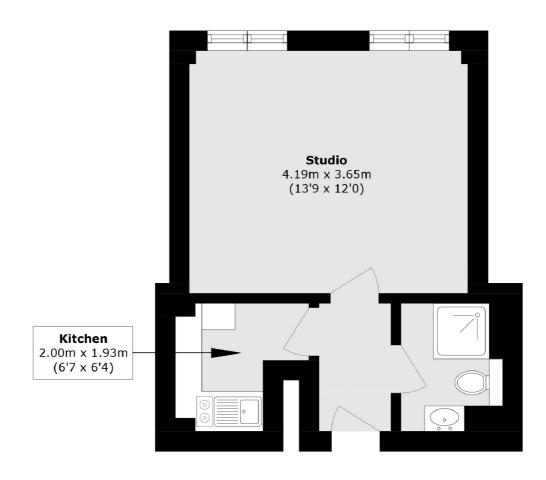

## Hamlet Gardens, London, W6

Total area (approx.): 24.5 sq. m (263.7 sq. ft)

Hammersmith

020 8939 6061

London

Sales

W6 OQU

164-166 King Street