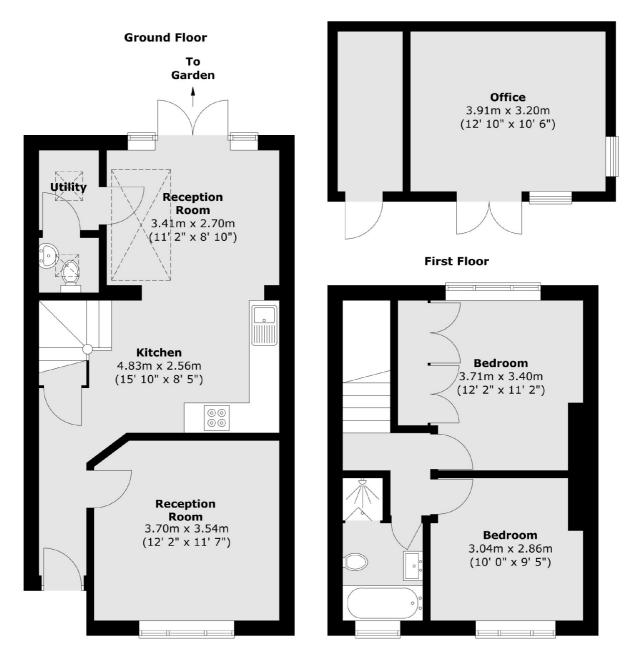

## Everdon Road, SW13 £850,000

This modern and well presented two bedroom house is located in a quiet residential street within Barnes and benefits from off street parking and a modern home office in the garden.

## **Features**

Two Bedrooms
Modern Throughout
Downstairs Utility & W.C.
Potential To Extended STPP
Home Office
Off Street Parking