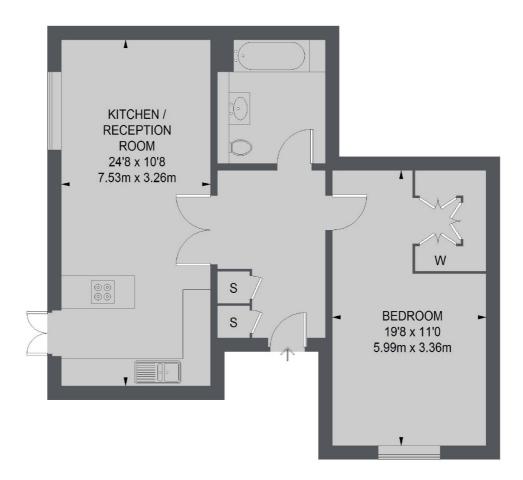

## Ravenscourt Gardens, London, W6

TOTAL APPROX. FLOOR AREA 665 SQ. FT. (61.81 SQ. M.)

Hammersmith 164-166 King Street London W6 OQU Sales 020 8939 6061 Energy Rating: B. We aim to make our particulars both accurate and reliable. However they are not guaranteed; nor do they form part of an offer or contract. If you require clarification on any points then please contact us, especially if you're traveling some distance to view. Please note that appliances and heating systems have not been tested and therefore no warranties can be given as to their good working order.