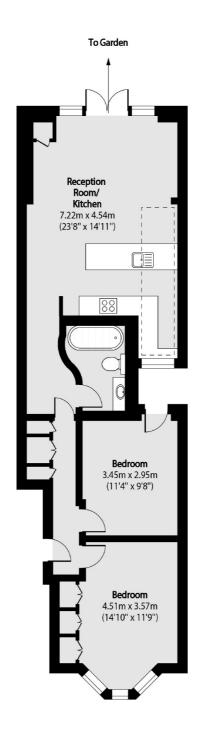

## Verbena Gardens, W6 £625,000

This beautifully presented garden flat has been fully renovated and extended to create a high-quality finish. It has a large open-plan kitchen, dining, and living space that leads to the large landscaped south-facing garden. The property further benefits from custom-made built-in wardrobes in the master bedroom and custom-made storage in the hallway, as well as having a share of the freehold.

## Verbena Gardens, London, W6

Total area (approx): 69.34 sq m (746 sq. ft)

Hammersmith

020 8939 6061

London

Sales

W6 OQU

164-166 King Street