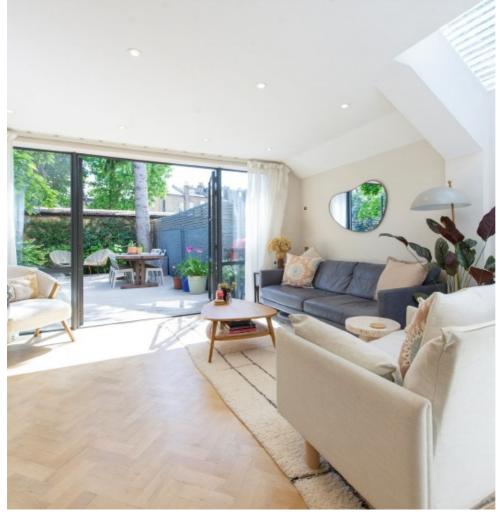

## Verbena Gardens, W6 £625,000

This beautifully presented garden flat has been fully renovated and extended to create a high-quality finish. It has a large open-plan kitchen, dining, and living space that leads to the large landscaped south-facing garden. The property further benefits from custom-made built-in wardrobes in the master bedroom and custom-made storage in the hallway, as well as having a share of the freehold.