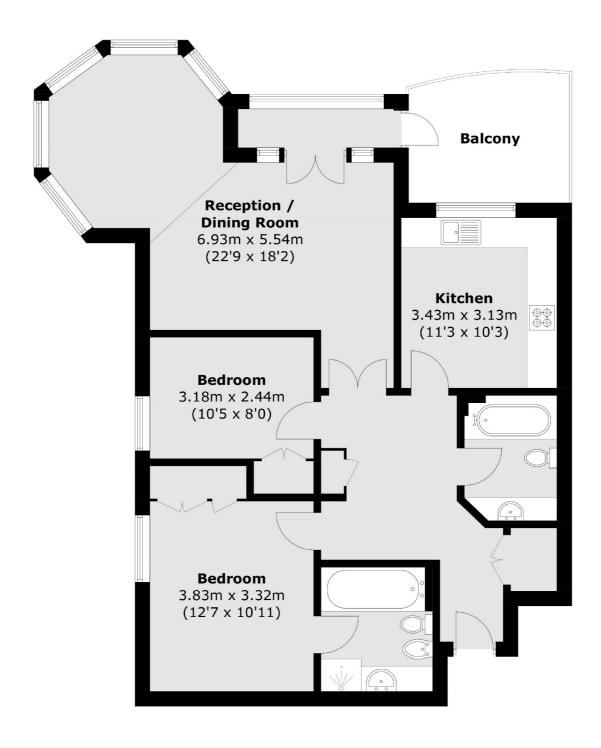

## Trinity Church Road, SW13

£3,000 Per calendar month

A bright and spacious south facing two double bedroom, two bathroom apartment arranged on the second floor of a popular private development. Offering over 990 sq ft of space, a private balcony, large living area and a separate dine-in kitchen, this apartment would make a wonderful home. Further benefits include a sun room and secure entry. Private garage/parking available upon separate negotiation.

## Trinity Church Road, London, SW13

Total area (approx.): 92.6 sq. m (996.7 sq. ft) Balcony Area : 8.2 sq. m (88.3 sq. ft)

Hammersmith

020 8939 6062

London

W6 OQU

Lettings

164-166 King Street