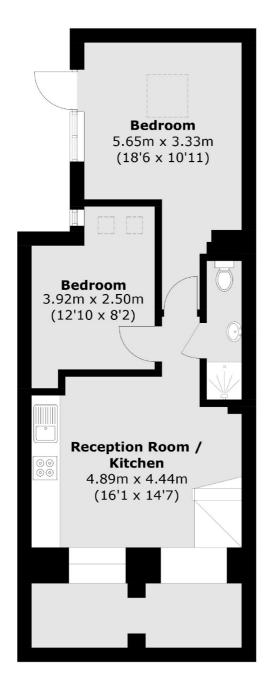

## Crisp Road, London, W6

**Lower Ground Floor** 

Hammersmith

020 8939 6061

London

Sales

W6 OQU

164-166 King Street

**Ground Floor** 

Total area (approx.): 55.7 sq. m (599.4 sq. ft)