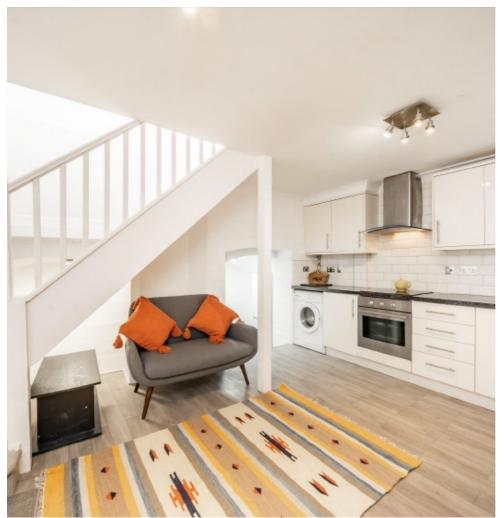

## Crisp Road, W6 £475,000

This is a beautifully presented two bedroom, one bathroom period flat which is located on a highly sought-after road close to the River Thames. Benefitting from an additional study space in the converted coal cellars this flat offers plenty of living space and has been kept in very good condition.

**Ground Floor** 

Total area (approx.): 55.7 sq. m (599.4 sq. ft)