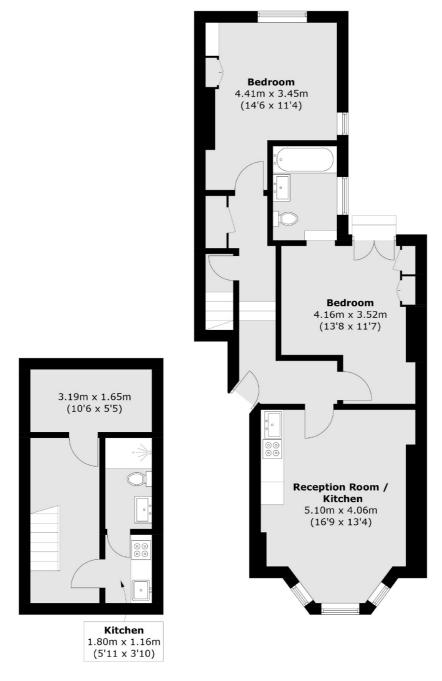

## Agate Road, W6 £799,950

This newly renovated Victorian garden flat spans over 860sq feet of living space, benefiting from two bedrooms, two bathrooms and direct access to a private rear garden which offers potential to extend STPP.

### **Features**

Two Bedrooms
Two Bathrooms
Converted Basement
Private Garden
Potential To Extend STPP
Chain Free

#### **Ground Floor**

Total area (approx.): 80.6 sq. m (867.6 sq. ft) (Including Basement)