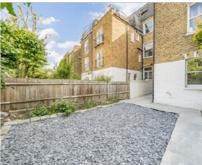

## Agate Road, W6 £799,950

This newly renovated Victorian garden flat spans over 860sq feet of living space, benefiting from two bedrooms, two bathrooms and direct access to a private rear garden which offers potential to extend STPP.

### **Features**

Two Bedrooms
Two Bathrooms
Converted Basement
Private Garden
Potential To Extend STPP
Chain Free