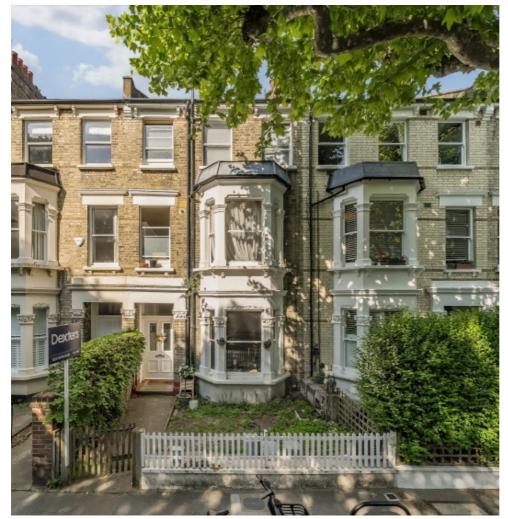

## Agate Road, W6 £799,950

This newly renovated Victorian garden flat spans over 860sq feet of living space, benefiting from two bedrooms, two bathrooms and direct access to a private rear garden which offers potential to extend STPP.

### Agate Road, London, W6