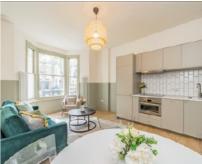

## Agate Road, W6 £799,950

This newly renovated Victorian garden flat spans over 860sq feet of living space, benefiting from two bedrooms, two bathrooms and direct access to a private rear garden which offers potential to extend STPP.

### **Features**

Two Bedrooms
Two Bathrooms
Converted Basement
Private Garden
Potential To Extend STPP
Chain Free