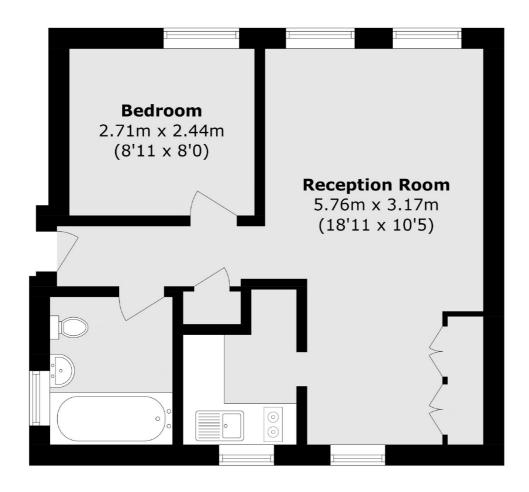

## Banim Street, London, W6

Total area (approx.): 35.4 sq. m (381 sq. ft)

Hammersmith

020 8939 6061

London

Sales

W6 OQU

164-166 King Street