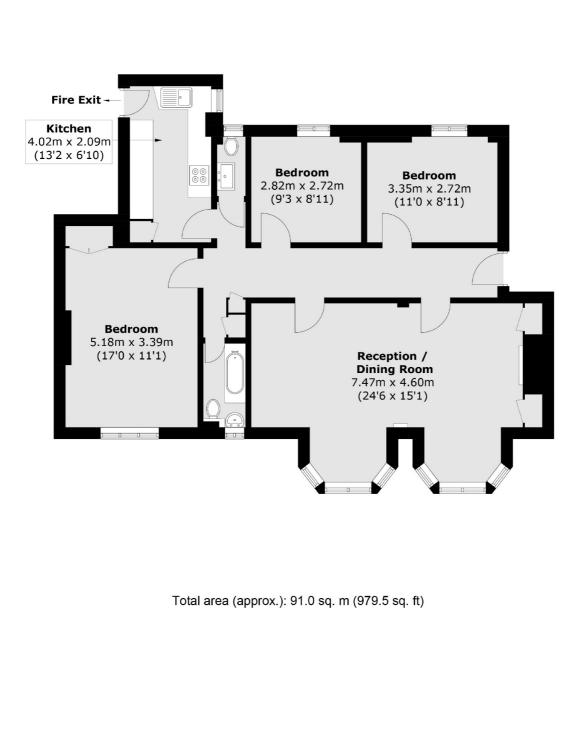

## Hammersmith Road, W6 £725,000

This spacious flat in a 1930s art-deco purpose built block is located between Hammersmith and Kensington. It offers three double bedrooms, large living spaces alongside the security of being within a gated development with 24 hour concierge.

### Features

Three Bedrooms Gated Development Porter/Security Good Transport Links Hammersmith Broadway No Chain