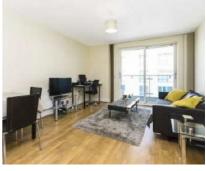

## Glenthorne Road, W6

£450 Per week

This bright and spacious one bedroom apartment with a private balcony offers a contemporary open plan reception room with a modern fully fitted kitchen, a double bedroom with fitted wardrobes and a modern three piece bathroom. Further benefits include secure video entry, double glazing throughout, wood floors in reception and lift access. Energy Rating: B.