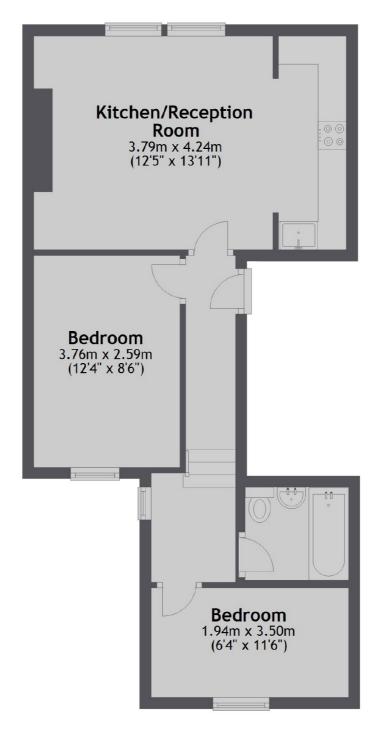

## Fulham Palace Road, London, W6

Total area: approx. 48.2 sq. metres (518.6 sq. feet)

Hammersmith

020 8939 6062

London

W6 0QU

Lettings

164-166 King Street