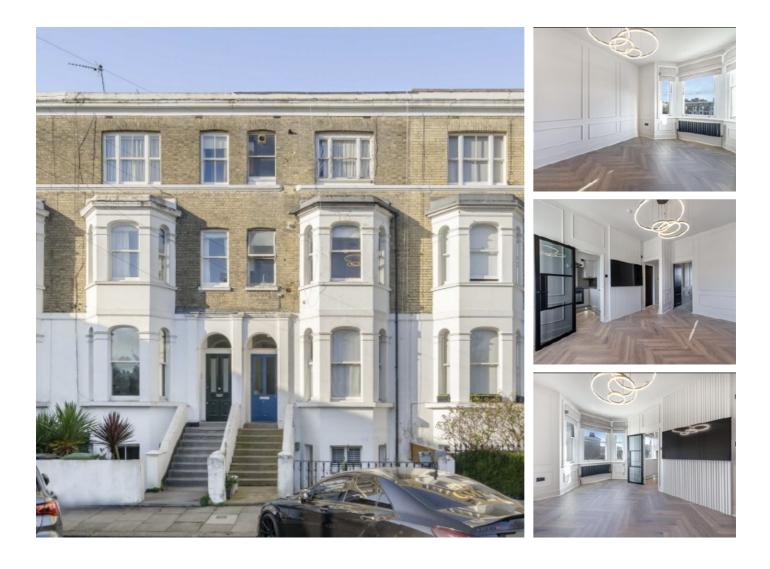

## Westcroft Square, W6 £3,000 Per calendar month

A stunning newly refurbished two bedroom flat located on the sought after Westcroft Square. The property has been recently refurbished throughout to a high standard and comprises of a spacious living room with a semi-open plan kitchen, two double bedrooms and a modern bathroom.

Energy Rating: C.

Westcroft Square is located off of King Street, opposite St Peters Square. The square provides easy access to both Chiswick High Road and King Street. Stamford Brook Station is within a few minutes walk, as well as Ravenscourt Park.

## Features

Newly Refurbished Period Conversion Modern Bright & Spacious Westcroft Square Close to Ravenscourt Park