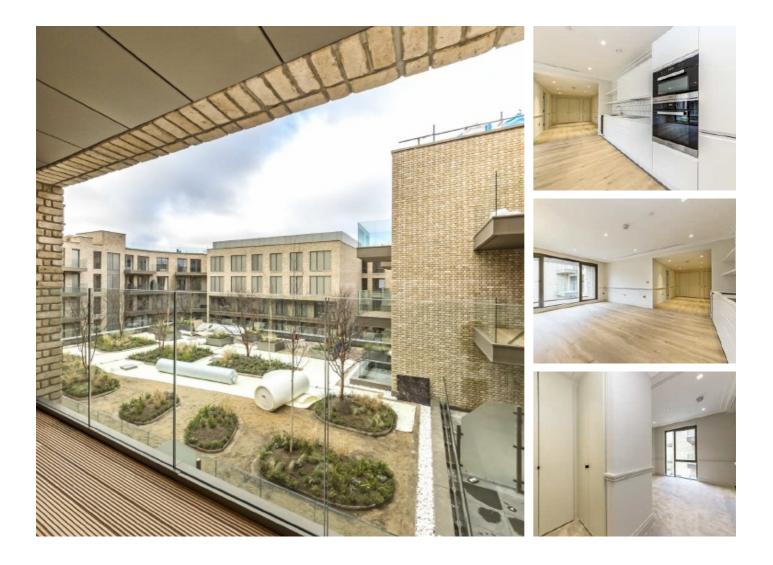

## Crisp Road, W6 £785,000

A stunning one bedroom apartment in the new riverside development Queen's Wharf. The property has a stylish open plan living area with an integrated kitchen, a large master bedroom with en-suit and a private balcony offering garden views.

Queens Wharf residents benefit from a 24-hour dedicated concierge, a rooftop terrace, and an on-site restaurant, bar and café.. Hammersmith station is a short walk away.

## Features

Riverside Development One Bedroom Apartment Master En Suite Open Plan Living Area 24-hr Concierge Winter Garden