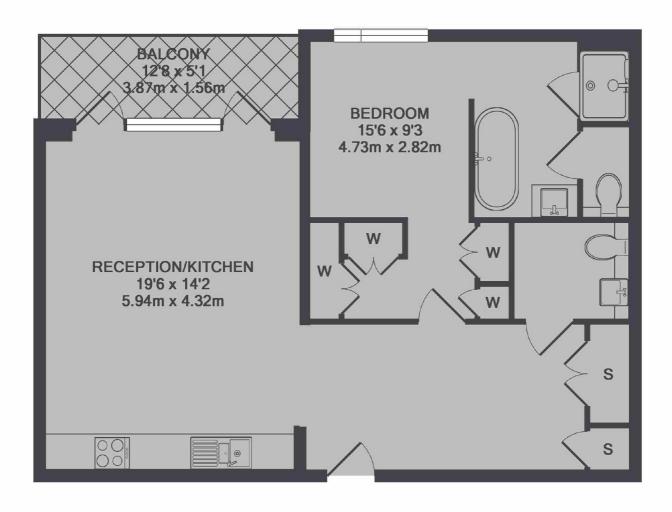

## Crisp Road, London, W6

TOTAL APPROX. FLOOR AREA 734 SQ.FT. (68.1 SQ.M.)

Hammersmith 164-166 King Street London W6 OQU Sales 020 8939 6061 Energy Rating: B. We aim to make our particulars both accurate and reliable. However they are not guaranteed; nor do they form part of an offer or contract. If you require clarification on any points then please contact us, especially if you're traveling some distance to view. Please note that appliances and heating systems have not been tested and therefore no warranties can be given as to their good working order.