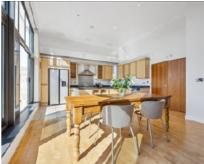

## Goldhawk Road, W6

£3,500 Per calendar month

An immaculately presented two bedroom penthouse apartment in the sought after Vitae development. This property is offered in excellent condition throughout and comprises of a spacious entrance hall, large open plan kitchen/reception room with high ceilings and French doors leading to a good-sized private terrace, modern kitchen with granite worktops and all modern appliances, two double bedrooms with great storage space en-suite bathrooms, access to private balcony and a guest WC. The property further benefits from under floor heating, wood flooring and a designated parking space.