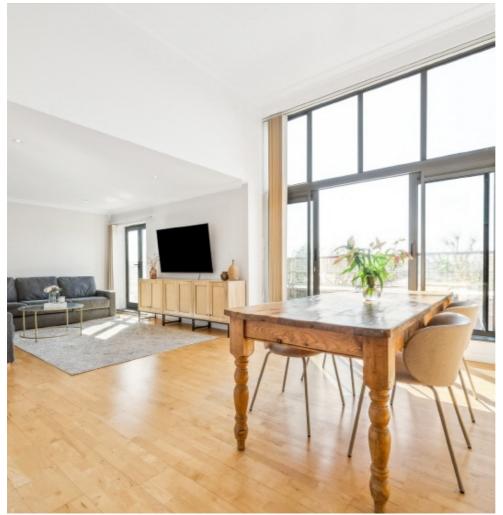

## Goldhawk Road, W6

£3,500 Per calendar month

An immaculately presented two bedroom penthouse apartment in the sought after Vitae development. This property is offered in excellent condition throughout and comprises of a spacious entrance hall, large open plan kitchen/reception room with high ceilings and French doors leading to a good-sized private terrace, modern kitchen with granite worktops and all modern appliances, two double bedrooms with great storage space en-suite bathrooms, access to private balcony and a guest WC. The property further benefits from under floor heating, wood flooring and a designated parking space.

#### **Features**

Penthouse Apartment Roof Terrace Private Balcony Underfloor Heating Allocated Parking High Ceilings