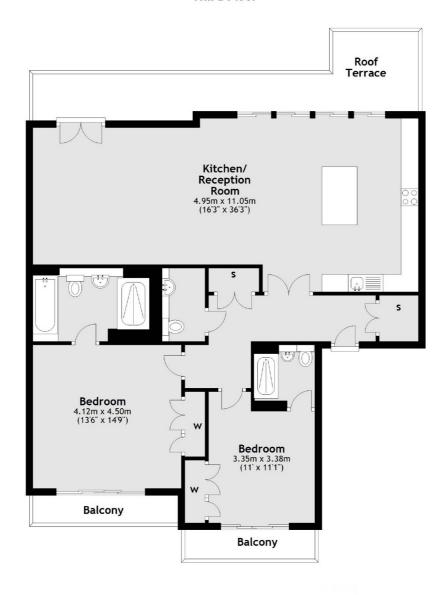

## Goldhawk Road, W6

£3,500 Per calendar month

An immaculately presented two bedroom penthouse apartment in the sought after Vitae development. This property is offered in excellent condition throughout and comprises of a spacious entrance hall, large open plan kitchen/reception room with high ceilings and French doors leading to a good-sized private terrace, modern kitchen with granite worktops and all modern appliances, two double bedrooms with great storage space en-suite bathrooms, access to private balcony and a guest WC. The property further benefits from under floor heating, wood flooring and a designated parking space.

#### **Features**

Penthouse Apartment Roof Terrace Private Balcony Underfloor Heating Allocated Parking High Ceilings