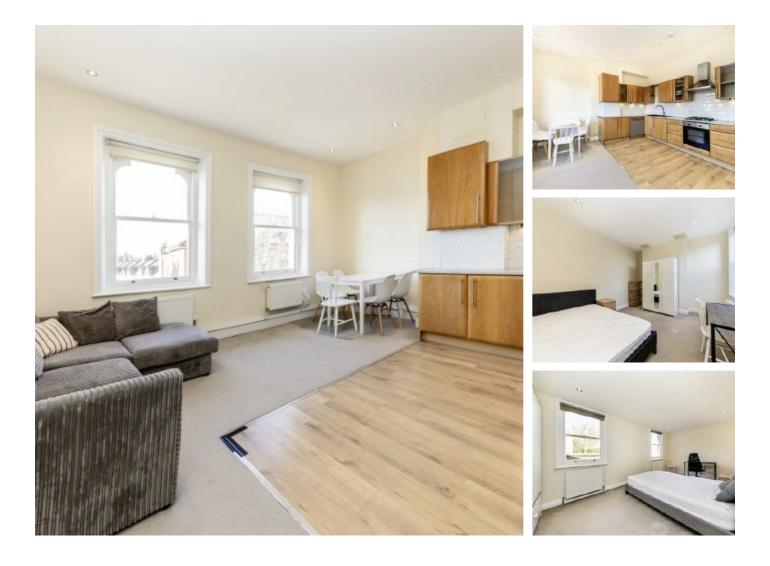

## Fulham Palace Road, W6 £565 Per week

A spacious two bedroom apartment available to rent on Fulham Palace Road. Situated on the second floor with two good size double bedrooms, bright and large living/ kitchen area and a newly refurbished bathroom.

Fulham Palace Road is in walking distance to The Thames Path for delightful riverside walks and pubs. Barons Court and Hammersmith Broadway, including Hammersmith underground station are also within close proximity.

### Features

Great Size Two Double Bedrooms Second Floor Open Plan Furnished Modern Bathroom