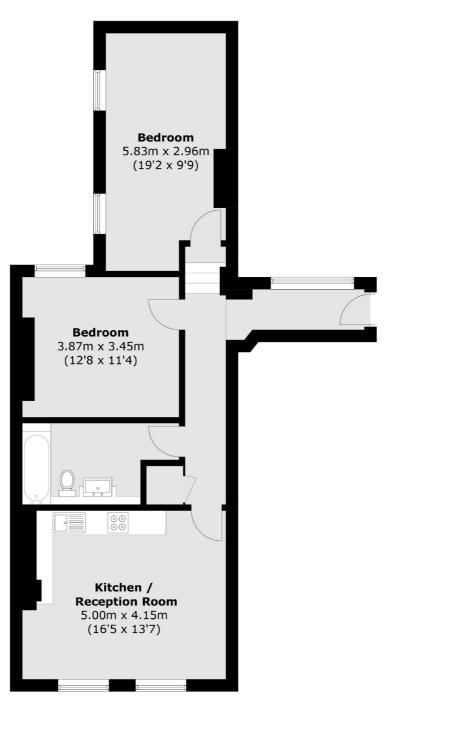

## Fulham Palace Road, London, W6

Total area (approx.): 70.7 sq. m (761.0 sq. ft)

Hammersmith 164-166 King Street London W6 OQU Lettings 020 8939 6062 Energy Rating: D. We aim to make our particulars both accurate and reliable. However they are not guaranteed; nor do they form part of an offer or contract. If you require clarification on any points then please contact us, especially if you're traveling some distance to view. Please note that appliances and heating systems have not been tested and therefore no warranties can be given as to their good working order.