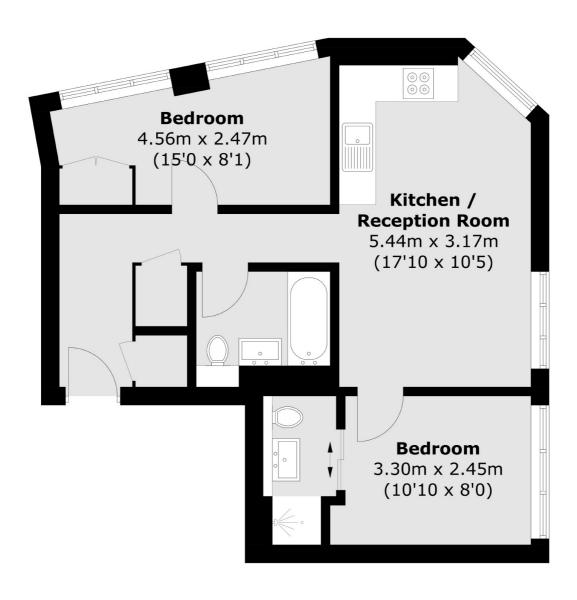

## **Down Place, W6** £550,000

This newly built apartment is in the heart of Hammersmith. Finished to a high standard throughout, the property has two double bedrooms, two bathrooms and a large kitchen and living space with underfloor heating throughout.

## Down Place, London, W6

Total area (approx.): 51.3 sq. m (552.2 sq. ft)

Hammersmith

020 8939 6061

London

Sales

W6 OQU

164-166 King Street