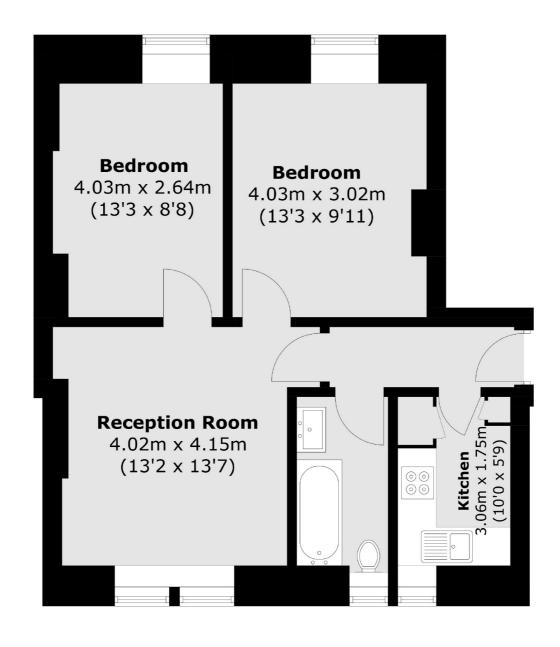

## Peabody Estate, London, W6

Total area (approx.): 53.2 sq. m (572.6 sq. ft)

Hammersmith

London

W6 OQU

Lettings

164-166 King Street

020 8939 6062