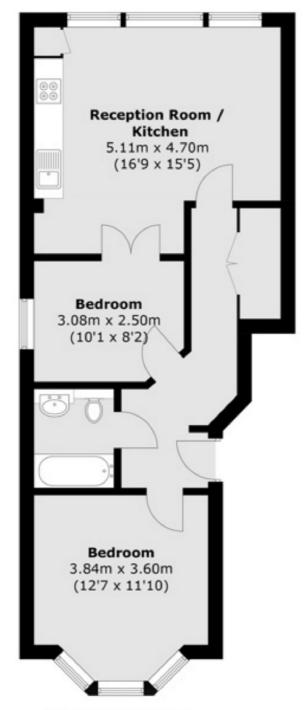

## Hammersmith Grove, London, W6

Raised Ground Floor Total area (approx.): 57.96 sq.m (624 sq.ft)

Hammersmith

020 8939 6061

London

Sales

W6 OQU

164-166 King Street