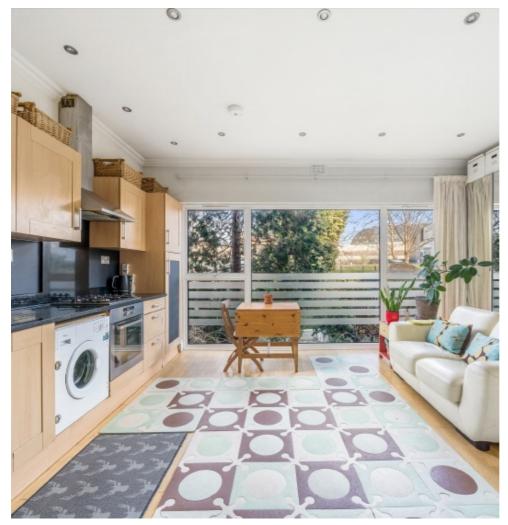

## Hammersmith Grove, W6

£550,000

This charming two bedroom, raised ground floor period conversion is located in the heart of Brackenbury Village on the highly sought after Hammersmith Grove. Offering an abundance of natural light and idyllic views throughout the property it would make a wonderful home or investment.

## Hammersmith Grove, London, W6

Raised Ground Floor Total area (approx.): 57.96 sq.m (624 sq.ft)

Hammersmith

020 8939 6061

London

Sales

W6 OQU

164-166 King Street