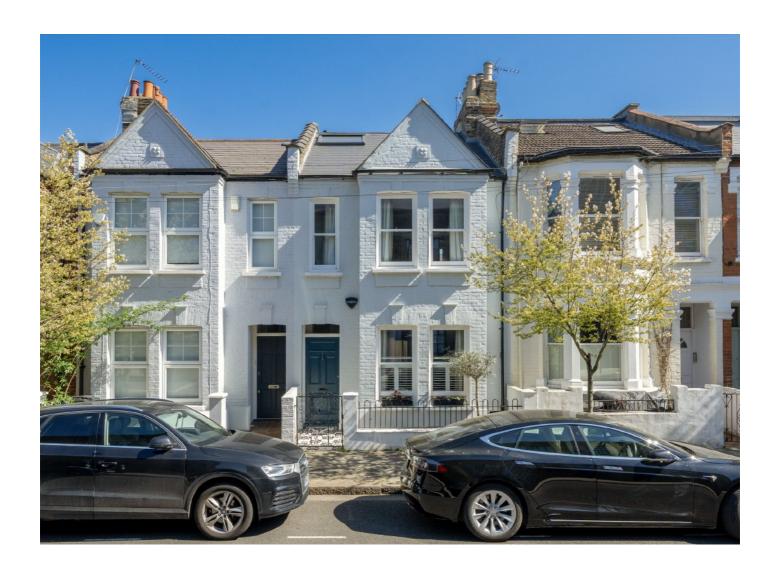

## Rainville Road, W6 £7,500 PCM

A stunningly designed and immaculately presented three bedroom house located close to the River Thames. The house has been refurbished to a high standard throughout and comprises of a spacious living area with parquet flooring leading to a modern kitchen and dining area with access to a sunny patio garden. On the first floor, there is an en-suite bedroom with a terrace overlooking the garden. The master bedroom has large windows, walk-in wardrobe and en-suite. On the top floor, there is a well placed study and the third en-suite double bedroom.

Rainville Road is located in the Crabtree area of Hammersmith, seconds away from the River Thames and within easy reach of the amenties of Fulham Palace Road.