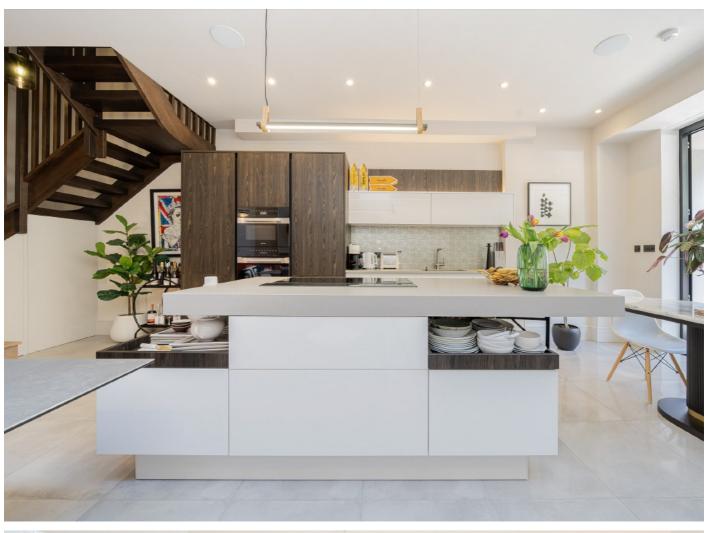

## Rainville Road, W6 £7,500 PCM

A stunningly designed and immaculately presented three bedroom house located close to the River Thames. The house has been refurbished to a high standard throughout and comprises of a spacious living area with parquet flooring leading to a modern kitchen and dining area with access to a sunny patio garden. On the first floor, there is an en-suite bedroom with a terrace overlooking the garden. The master bedroom has large windows, walk-in wardrobe and en-suite. On the top floor, there is a well placed study and the third en-suite double bedroom.

## **Features**

Stunning Specification Newly Refurbished Three Double Bedrooms Additional Study Area Private Patio Garden & Balcony River Thames

Rainville Road, W6