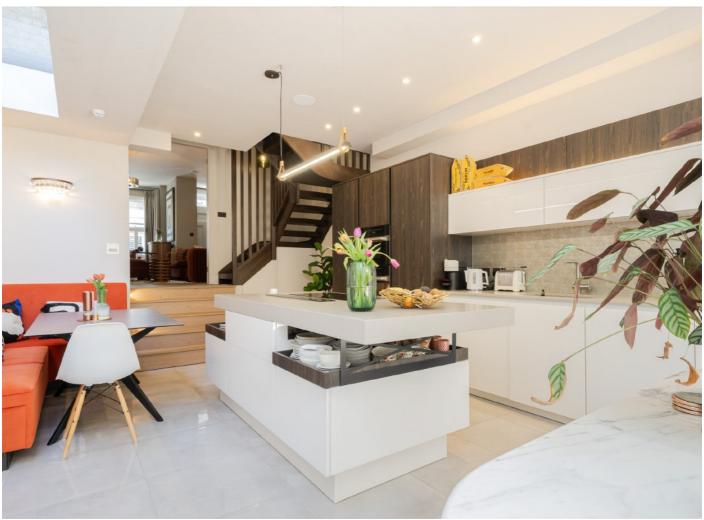

## Rainville Road, W6 £7,500 PCM

A stunningly designed and immaculately presented three bedroom house located close to the River Thames. The house has been refurbished to a high standard throughout and comprises of a spacious living area with parquet flooring leading to a modern kitchen and dining area with access to a sunny patio garden. On the first floor, there is an en-suite bedroom with a terrace overlooking the garden. The master bedroom has large windows, walk-in wardrobe and en-suite. On the top floor, there is a well placed study and the third en-suite double bedroom.

## **Features**

Stunning Specification Newly Refurbished Three Double Bedrooms Additional Study Area Private Patio Garden & Balcony River Thames

Rainville Road, W6