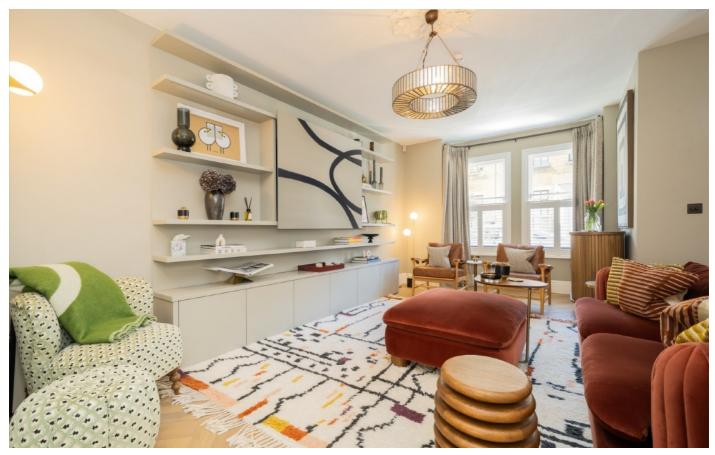

## Rainville Road, W6 £7,500 PCM

A stunningly designed and immaculately presented three bedroom house located close to the River Thames. The house has been refurbished to a high standard throughout and comprises of a spacious living area with parquet flooring leading to a modern kitchen and dining area with access to a sunny patio garden. On the first floor, there is an en-suite bedroom with a terrace overlooking the garden. The master bedroom has large windows, walk-in wardrobe and en-suite. On the top floor, there is a well placed study and the third en-suite double bedroom.

## **Features**

Stunning Specification Newly Refurbished Three Double Bedrooms Additional Study Area Private Patio Garden & Balcony River Thames

Rainville Road, W6