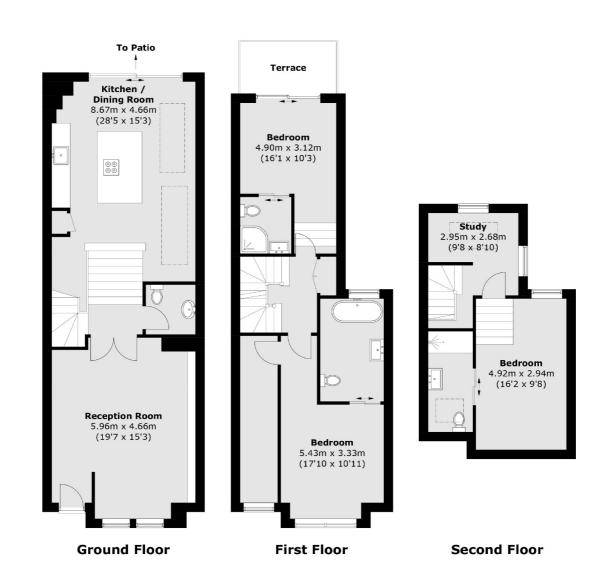

## Rainville Road, London, W6

Total area (approx.): 147.3 sq. m (1,585.5 sq. ft) Terrace : 5.2 sq. m (56.0 sq. ft)

020 8939 6061