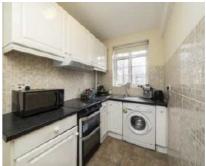

## Hammersmith Road, W6

£434 Per week

A large one bedroom located on the 7th floor of a private development. The property offers a large reception room, double bedroom, a separate kitchen and bathroom with bath and shower. Additionally the block has a lift and porter. Hot water and heating included.

## **Features**

Private development One Bedroom Portered Heating Included Separate Kitchen Ample Storage