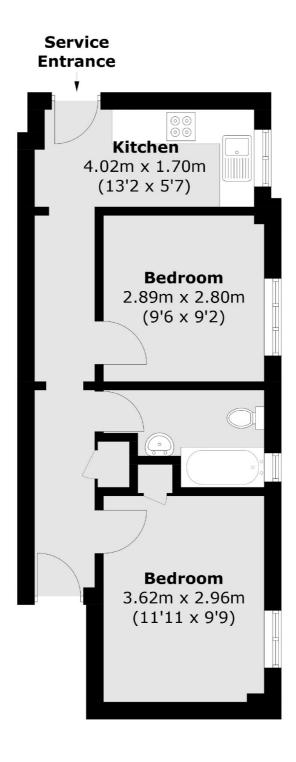

## Hammersmith Road, London, W6

Total area (approx.): 38.8 sq. m (417.6 sq. ft)

Hammersmith

London

W6 OQU

Lettings

164-166 King Street

020 8939 6062