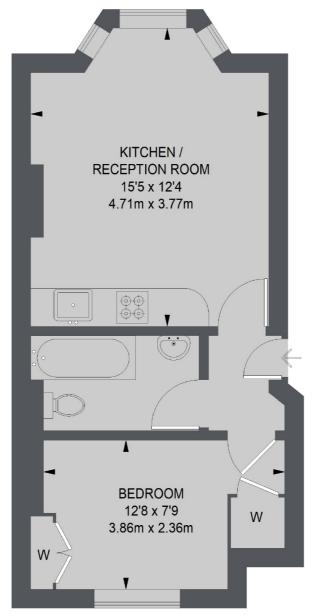

## Benbow Road, London, W6

RAISED GROUND FLOOR

TOTAL APPROX. FLOOR AREA 345 SQ. FT. (32.06 SQ. M.)

020 8939 6062