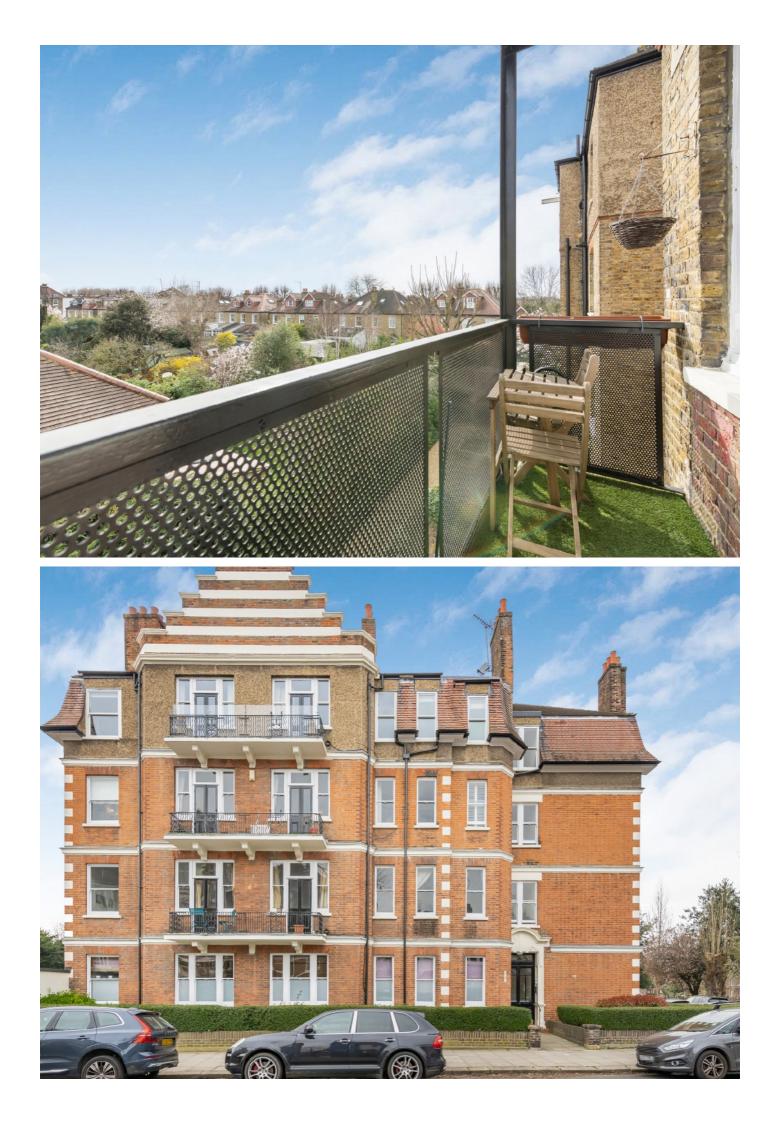

## Hauteville Court Gardens, W6 £1,000,000

This sprawling lateral mansion flat has been fully renovated throughout and measures in at over 1200sq ft, further benefiting from two balconies, communal grounds and a share of freehold.

Hauteville Court Gardens is perfectly positioned between Hammersmith and Chiswick and located right next to Stamford Brook Common as well as being moments away from Chiswick High Road for local amenities and Stamford Brook Station for great transport links.