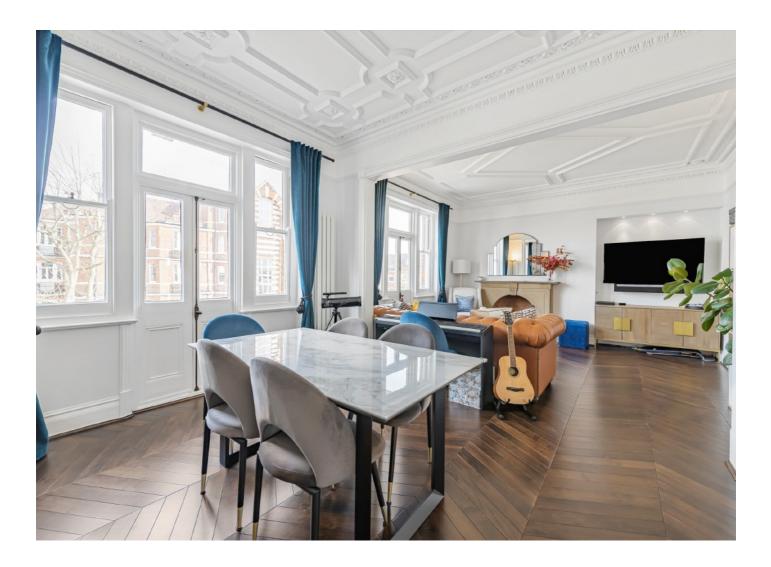

## Hauteville Court Gardens, W6

This amazing lateral flat, located on the second floor of a beautiful mansion block. The property features fantastic room proportions, with the living room as the centrepiece, enhanced by a large east-facing balcony that captures an abundance of natural sunlight.

The flat also includes a four-piece family bathroom and a great-sized kitchen diner with a southfacing balcony.