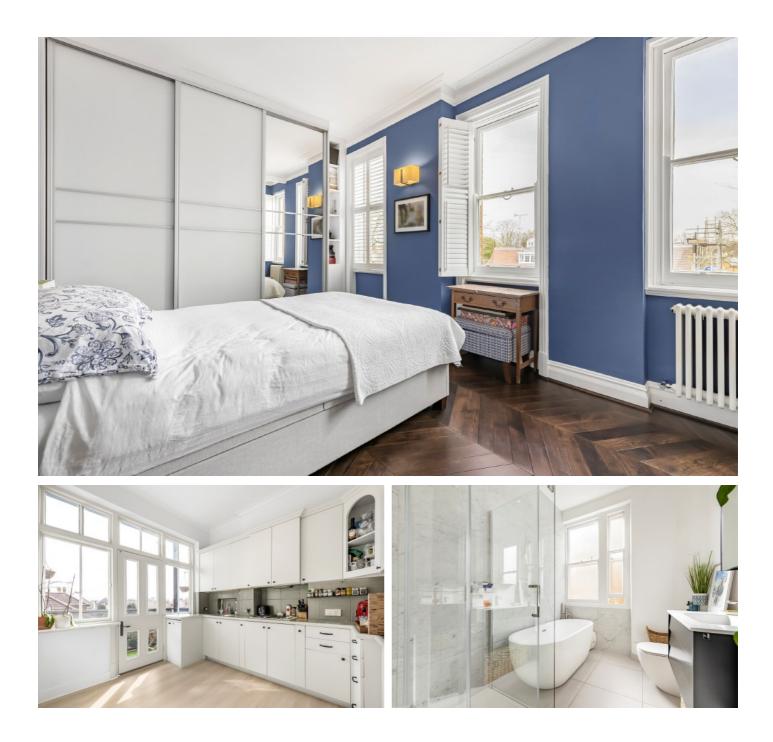

The master bedroom is particularly spacious, featuring added width and built-in wardrobes. There are two additional bedrooms, the second is a generously sized double bedroom, and the third is perfect as a child's room or study.

The flat also includes a four-piece family bathroom and a great-sized kitchen diner with a southfacing balcony.