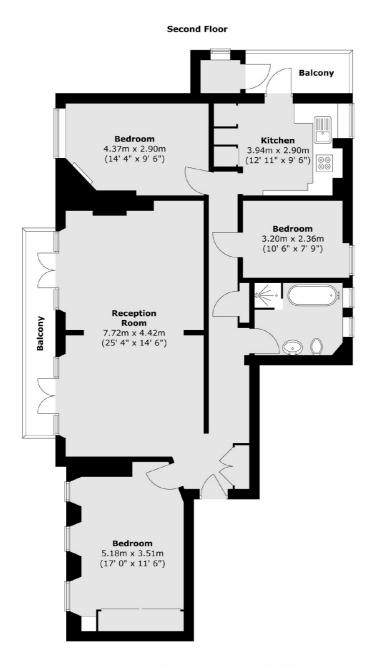

### Hauteville Court Gardens, London, W6

Total area (approx.) : 103.5 sq. m (1114 sq. ft) Total store area (approx.) : 1.2 sq. m (13 sq. ft) Total balcony area (approx.) : 7.8 sq. m (84 sq. ft)

Hammersmith 164-166 King Street London W6 OQU Sales 020 8939 6061 Energy Rating: C. We aim to make our particulars both accurate and reliable. However they are not guaranteed; nor do they form part of an offer or contract. If you require clarification on any points then please contact us, especially if you're traveling some distance to view. Please note that appliances and heating systems have not been tested and therefore no warranties can be given as to their good working order.