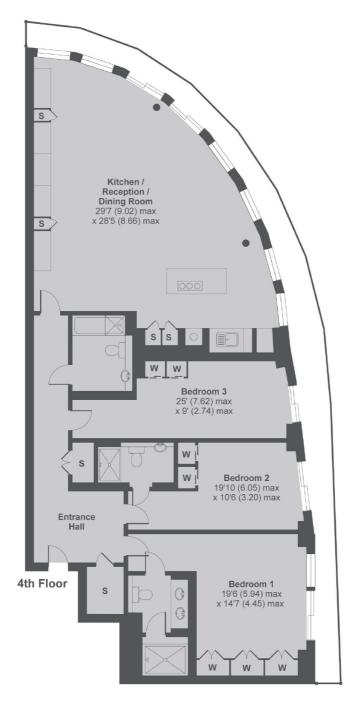

### Goldhurst House W6

MAIN HOUSE APPROX FLOOR AREA 1814 SQ.FT 168.5 SQ.M Copyright nichecom.co.uk 2017 Produced for Dexters REF: 163135

Hammersmith 164-166 King Street London W6 OQU Lettings 020 8939 6062 Energy Rating: B. We aim to make our particulars both accurate and reliable. However they are not guaranteed; nor do they form part of an offer or contract. If you require clarification on any points then please contact us, especially if you're traveling some distance to view. Please note that appliances and heating systems have not been tested and therefore no warranties can be given as to their good working order.