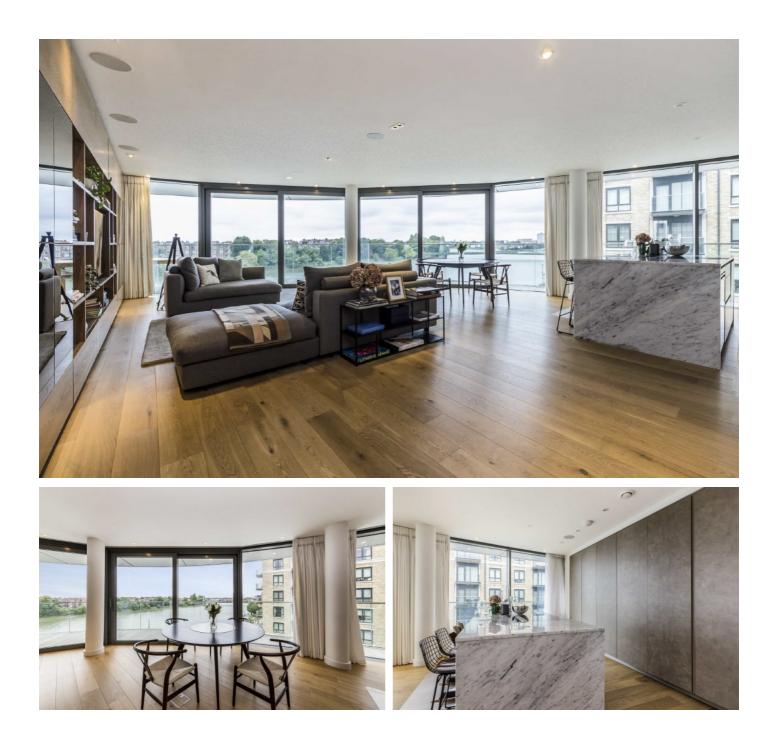

## Parr's Way, W6 £2,030 Per week

A luxury three bedroom, three bathroom apartment with panoramic river views. This property includes a fully fitted kitchen, floor to ceiling windows and a wrap around balcony. There are three spacious bedrooms, of which two are en-suite. Further benefits include access to extensive amenities including gym, pool, cinema room, wine room, virtual golf room and snooker room.

#### Features

Three Bedrooms Three Bathrooms Private Balcony Over 1800 Square Feet Resident Amenities Stunning Views

Parr's Way, W6