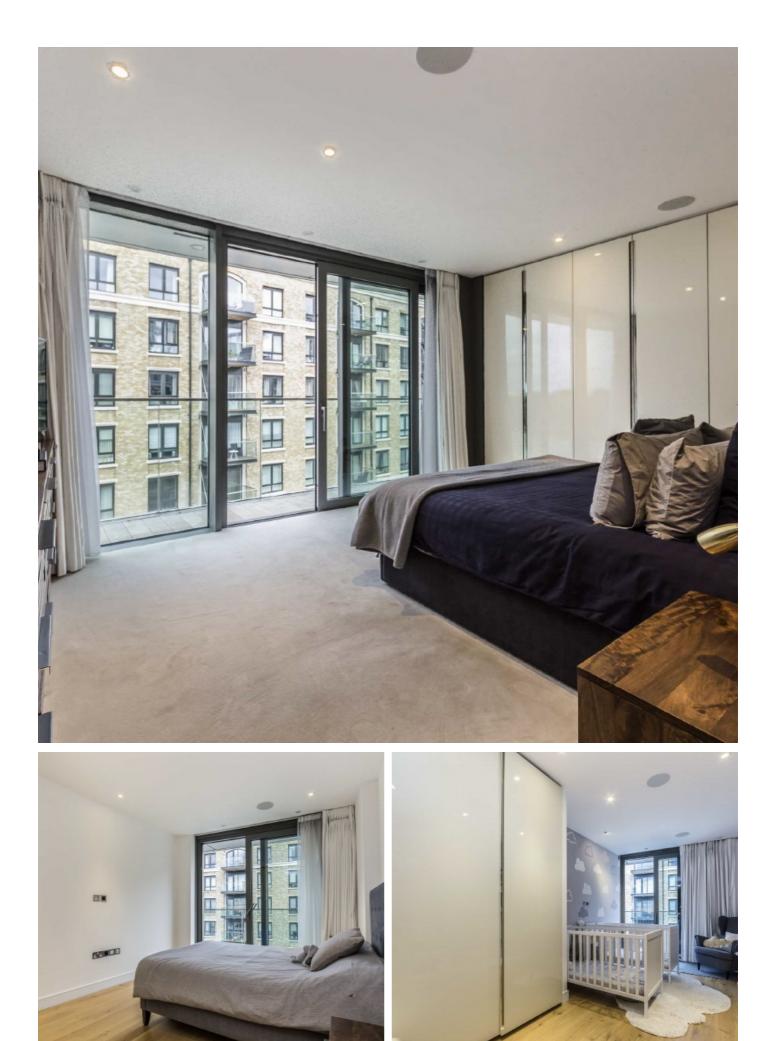

## Parr's Way, W6 £2,030 Per week

A luxury three bedroom, three bathroom apartment with panoramic river views. This property includes a fully fitted kitchen, floor to ceiling windows and a wrap around balcony. There are three spacious bedrooms, of which two are en-suite. Further benefits include access to extensive amenities including gym, pool, cinema room, wine room, virtual golf room and snooker room.

#### Features

Three Bedrooms Three Bathrooms Private Balcony Over 1800 Square Feet Resident Amenities Stunning Views

Parr's Way, W6